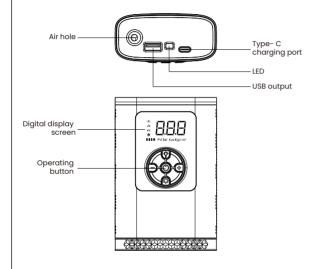

### Description

### Pre-set the pressure

Long press " \* " button to choose the tire pressure unit, Press "+" or "-" button to increase / decrease the tire pressure, after the value stop flashing. Press " O " to start inflating. When reach to the target value, it will stop automatically.