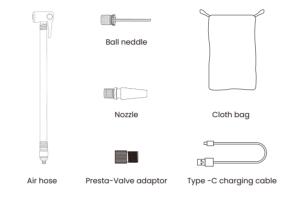

# **User Manual**

Portable Tire Inflator





### Product introduction

### Description



### Accessories



## **Operation Guide**



the air compressor







Long press & to wake up the screen

# · 360





6

Preset the tire pressure

start inflation

When reach to the target value, it will automatically stop

### Pre-set the pressure

Long press " \* " button to choose the tire pressure unit, Press "+" or "-" button to increase / decrease the tire pressure, after the value stop flashing. Press " O " to start inflating. When reach to the target value, it will stop automatically.



### **Technical Parameters**

Draduat itam

| Product item:                   |                                |
|---------------------------------|--------------------------------|
| Product name:                   | Portable Tire Inflator         |
| Input voltage:                  | DC 5V