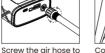

# **User Manual**

Portable Tire Inflator





### Product introduction

### Description



### Accessories



## **Operation Guide**



the air compressor







Long press & to wake up the screen

# · 360





6

Preset the tire pressure

start inflation

When reach to the target value, it will automatically stop

### Pre-set the pressure

Long press " \* " button to choose the tire pressure unit, Press "+" or "-" button to increase / decrease the tire pressure, after the value stop flashing. Press " O " to start inflating. When reach to the target value, it will stop automatically.



### **Technical Parameters**

Draduat itam

| Product item:                   |                                |
|---------------------------------|--------------------------------|
| Product name:                   | Portable Tire Inflator         |
| Input voltage:                  | DC 5V                          |
| Working voltage:                | DC 7.4