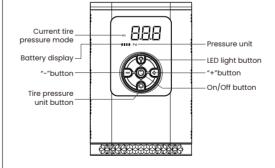

### Pre-set the pressure

Long press " \* " button to choose the tire pressure unit, Press "+" or "-" button to increase / decrease the tire pressure, after the value stop flashing. Press " O " to start inflating. When reach to the target value, it will stop automatically.