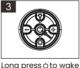

# **User Manual**

Portable Tire Inflator





### Product introduction

### Description



### Accessories



## **Operation Guide**



the air compressor







Long press & to wake up the screen

# · 360





6

Preset the tire pressure

start inflation

When reach to the target value, it will automatically stop

### Pre-set the pressure

Long press " \* " button to choose the tire pressure unit, Press "+" or "-" button to increase / decrease the tire pressure, after the value stop flashing. Press " O " to start inflating. When reach to the target value, it will stop automatically.



### **Technical Parameters**

Draduat itam

| Product item:                   |                                |
|---------------------------------|--------------------------------|
| Product name:                   | Portable Tire Inflator         |
| Input voltage:                  | DC 5V                          |
| Working voltage:                | DC 7.4V