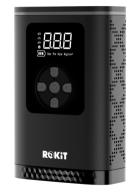

### Product introduction

#### **Features**

1.Ideal for inflating car tires, motorcycle tires, sporting equipment, etc. 2.Digital dispay.

3.Maximum inflation pressure 150 PSI.

4.Digital pressure gauge measures in PSI, BAR,KPA or ka/cm<sup>2</sup>.

5.Accurate to ±1 PSI.

6.Convenient use in dark night with LED light.

7.Pre-set pressure, stop automatiaclly.

8.Use as a power bank.

9.Mini size, easy to storage.