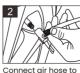

# **User Manual**

Portable Tire Inflator





### Product introduction

### Description



### Accessories



## **Operation Guide**



the air compressor







Long press & to wake up the screen

# · 360





6

Preset the tire pressure

start inflation

When reach to the target value, it will automatically stop

### Pre-set the pressure

Long press " \* " button to choose the tire pressure unit, Press "+" or "-" button to increase / decrease the tire pressure, after the value stop flashing. Press " O " to start inflating. When reach to the target value, it will stop automatically.



### **Technical Parameters**

Draduat itam

| Product item:                   |                                |
|---------------------------------|--------------------------------|
| Product name:                   | Portable Tire Inflator         |
| Input voltage:                  | DC 5V                          |
| Working voltage:                | DC 7.4V