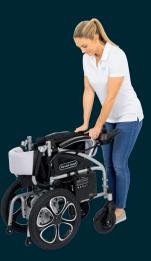

#### COMPACT FOR EASY TRAVEL

Perfect for traveling, the Vive compact electric wheelchair is constructed with a lightweight, yet durable aluminum frame that folds in seconds to easily fit in standard trunk sizes. The compact design is also TSA-approved and great for airline and cruise ship travel.