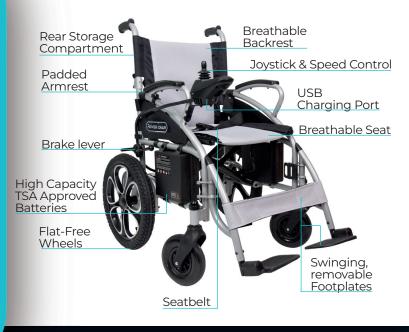

## **MOB1029S**

The Vive Compact Electric Wheelchair provides comfortable transportation at home and on

the go. The power wheelchair features a dense, padded seat and a universal joystick controller that can be mounted on either the left or right armrest for added convenience. Equipped with dual motors, the electric wheelchair is powered with a rechargeable lithium battery that allows the wheelchair to navigate mild inclines and travel up to twelve miles per charge. Supporting up to 220 pounds, the durable motorized wheelchair frame is constructed with lightweight aluminum and is designed to easily fold for storage and travel.

#### COMPACT FOR EASY TRAVEL

Perfect for traveling, the Vive compact electric wheelchair is constructed with a lightweight, yet durable aluminum frame that folds in seconds to easily fit in standard trunk sizes. The compact design is also TSA-approved and great for airline and cruise ship travel.

#### SAFE AND SMOOTH MANEUVERABILITY

Sturdy and stylish, the FDA-approved Vive power wheelchair provides comfortable and safe transportation at home and on the go. Compact and foldable, the electric wheelchair is equipped with powerful dual motors, flat-free front tires and large sport rear tires to safely and smoothly navigate over any terrain, including grass, pavement, gravel and more.

#### INTUITIVE JOYSTICK CONTROLLER

Easy to operate, the compact electric wheelchair features a 360-degree, joystick controller. The controller allows you to easily navigate around obstacles and monitor and adjust the speed of the wheelchair up to 4mph. The wheelchair controller is repositionable for use on the left or right side and includes a safety horn button, a battery charge indicator and a USB port for charging electronic devices while on the go.

## COMFORTABLE SEATING

Designed for comfort, the motorized wheelchair features padded armrests and a wide, padded seat that safely supports up to 220 pounds. The cushioned seat measures 16" by 18" and is covered with a soft, breathable material that is easy to clean and includes an adjustable lap belt for added safety.