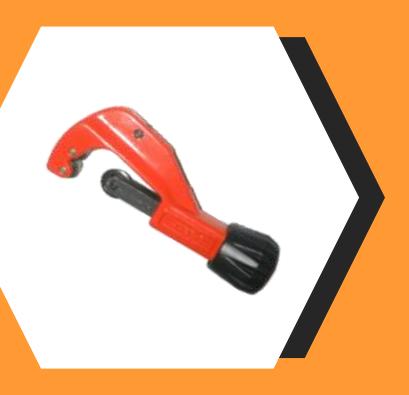

## **TUBE CUTTER**

- 1. Size 1/8" to 1-1/4" ( 3-32 mm).
- 2. Wide rollers with flare cut-off groove for convenience. Ground surface for easy rolling
- 3. Wheel retracts into cutter body to save 1" in cutting radius
- 4. Textured finish is easy to grip and hold
- 5. Alloy steel wheels have a sharper cutting wheel edge for less burr on copper, aluminum and mild steel tubing
- 6. Wheels are pinned to rotate in either direction without the screw backing out
- 7. Corrosion-resistant finish on lightweight aluminum frame
- 8. Fold away steel reamer with turned cutting edge for deburring

9. Flare cut-off groove for quickly removing damaged flare 10.Small and large sizes available

**EB-1021**