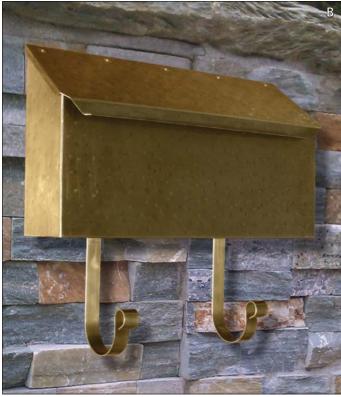

- A. MB400 (vertical) (8" W x 12-1/2" H x 3-1/2" D) (2.5 lb.)\*
- B. MB500 (horizontal) (14" W x 8-1/2" H x 3-1/2" D) (3 lb.)\*
- C. MB900 (roll top) (14-1/2" W x 10" H x 3-1/2" D) (4 lb.)\*
- D. MB1000 (rural) (7-1/2" W x 8-1/2" H x 18" D) (6.5 lb.)\*\*
- \* Optional magazine racks hang approximately 5".
- \*\* Add optional Lewiston post.

Note the brass mailboxes (polished, black bottom, or antique brass) have a lacquer finish to help protect them. The copper mailboxes do not have a lacquer finish and will form a natural patina over time.

Finish information: If you want a refined look, choose the polished brass finish. Please note our polished brass mailboxes are handcrafted the old fashioned way by skilled brass artisans. Due to this hand crafting, slight imperfections are a normal part of the fabrication and are not considered a defect. This is just the nature of the product and adds to the character of each mailbox. The polished brass finish will show imperfections more than the hammered finishes. If you want a rustic look, choose the hammered finish. The rustic antique hammered finish is hand hammered, scuffed, and buffed. Please note that this finish may show some scuff (sanding) marks. This is part of the rustic character of this finish and is not a defect.