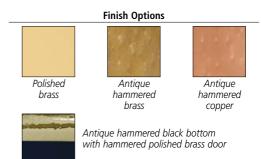

Note the brass mailboxes (polished, black bottom, or antique brass) have a lacquer finish to help protect them. The copper mailboxes do not have a lacquer finish and will form a natural patina over time.

Finish information: If you want a refined look, choose the polished brass finish. Please note our polished brass mailboxes are handcrafted the old fashioned way by skilled brass artisans. Due to this hand crafting, slight imperfections are a normal part of the fabrication and are not considered a defect. This is just the nature of the product and adds to the character of each mailbox. The polished brass finish will show imperfections more than the hammered finishes. If you want a rustic look, choose the hammered finish. The rustic antique hammered finish is hand hammered, scuffed, and buffed. Please note that this finish may show some scuff (sanding) marks. This is part of the rustic character of this finish and is not a defect.