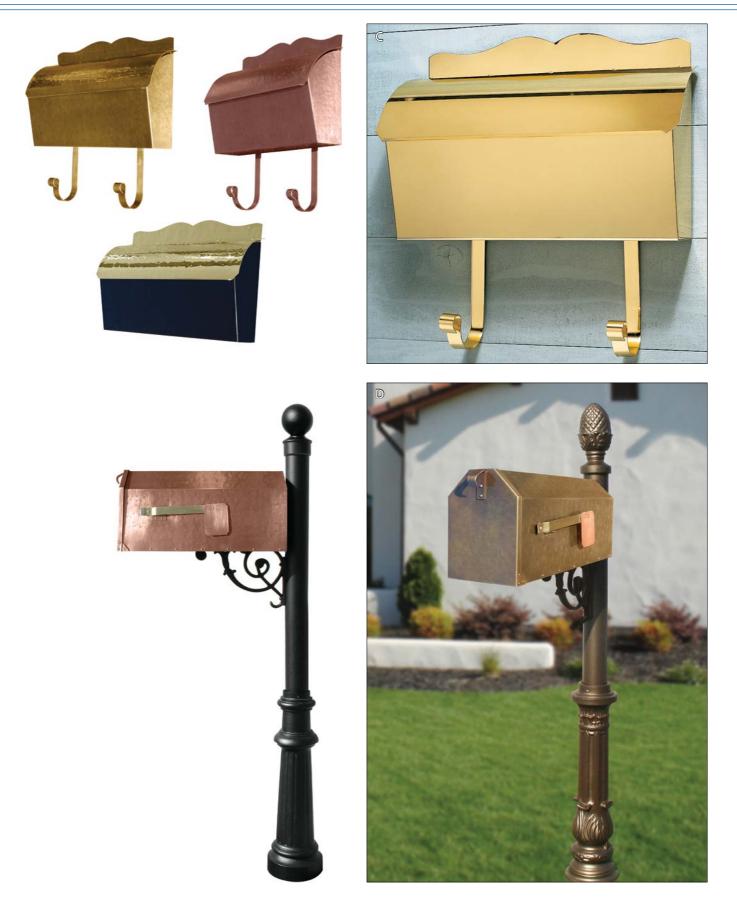

- A. MB400 (vertical) (8" W x 12-1/2" H x 3-1/2" D) (2.5 lb.)\*
- B. MB500 (horizontal) (14" W x 8-1/2" H x 3-1/2" D) (3 lb.)\*
- C. MB900 (roll top) (14-1/2" W x 10" H x 3-1/2" D) (4 lb.)\*
- D. MB1000 (rural) (7-1/2" W x 8-1/2" H x 18" D) (6.5 lb.)\*\*
- \* Optional magazine racks hang approximately 5".
- \*\* Add optional Lewiston post.

Note the brass mailboxes (polished, black bottom, or antique brass) have a lacquer finish to help protect them. The copper mailboxes do not have a lacquer finish and will form a natural patina over time.

Finish information: If you want a refined look, choose the polished brass finish. Please note our polished brass mailboxes are handcrafted the old fashioned way by skilled brass artisans. Due to this hand crafting, slight imperfections are a normal part of the fabrication and are not considered a defect. This is just the nature of the product and adds to the character of each mailbox. The polished brass finish will show imperfections more than the hammered finishes. If you want a rustic look, choose the hammered finish. The rustic antique hammered finish is hand hammered, scuffed, and buffed. Please note that this finish may show some scuff (sanding) marks. This is part of the rustic character of this finish and is not a defect.