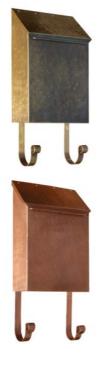

Note the brass mailboxes (polished, black bottom, or antique brass) have a lacquer finish to help protect them. The copper mailboxes do not have a lacquer finish and will form a natural patina over time.

Finish information: If you want a refined look, choose the polished brass finish. Please note our polished brass mailboxes are handcrafted the old fashioned way by skilled brass artisans. Due to this hand crafting, slight imperfections are a normal part of the fabrication and are not considered a defect. This is just the nature of the product and adds to the character of each mailbox. The polished brass finish will show imperfections more than the hammered finishes. If you want a rustic look, choose the hammered finish. The rustic antique hammered finish is hand hammered, scuffed, and buffed. Please note that this finish may show some scuff (sanding) marks. This is part of the rustic character of this finish and is not a defect.