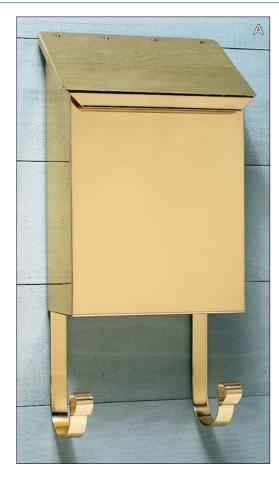

- A. MB400 (vertical) (8" W x 12-1/2" H x 3-1/2" D) (2.5 lb.)\*
- B. MB500 (horizontal) (14" W x 8-1/2" H x 3-1/2" D) (3 lb.)\*
- C. MB900 (roll top) (14-1/2" W x 10" H x 3-1/2" D) (4 lb.)\*
- D. MB1000 (rural) (7-1/2" W x 8-1/2" H x 18" D) (6.5 lb.)\*\*
- \* Optional magazine racks hang approximately 5".
- \*\* Add optional Lewiston post.

Note the brass mailboxes (polished, black bottom, or antique brass) have a lacquer finish to help protect them. The copper mailboxes do not have a lacquer finish and will form a natural patina over time.

Finish information: If you want a refined look, choose the polished brass finish. Please note our polished brass mailboxes are handcrafted the old fashioned way by skilled brass artisans. Due to this hand crafting, slight imperfections are a normal part of the fabrication and are not considered a defect. This is just the nature of the product and adds to the character of each mailbox. The polished brass finish will show imperfections more than the hammered finishes. If you want a rustic look, choose the hammered finish. The rustic antique hammered finish is hand hammered, scuffed, and buffed. Please note that this finish may show some scuff (sanding) marks. This is part of the rustic character of this finish and is not a defect.