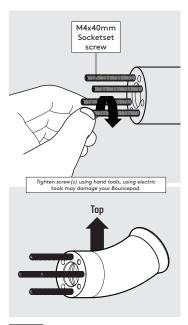

Locate and screw the Socket scre into the Wallmount as shown.

Secure the arm to the surface. Locking Nuts offer higher security.

Go to step 1.

**A5** 

Using the Mount Plate, mark the drill hole locations as shown.