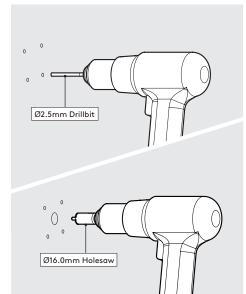

## Tools Required:

- Pencil
- Electric Drill
- 7mm Spanner \*or adjustable spanne
- 5.0mm Drillbit \*if fixing from beld
- 2.5mm Drillbit \*if fixing from a
- \*If routing the tablet cable through your mounting surface
- Socket Driver

A Follow steps A if "Fixing from below".

B Follow steps B if "Fixing from Above".

Using the Mount washer, mark the drill hole locations as shown.

Drill each hole - using the specified drill size.

Mount Plate

**A3** 

B2 Drill each hole - using the specified drill sizes.

Locate the **B3** Cover to the Wallmount.

Join the Wallmount & Mount Plate in the orientation shown.

the surface with the 4x countersunk fixings.