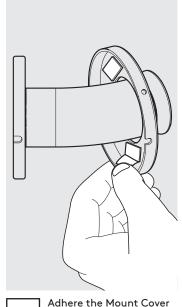

Adhere the Mount Cover **B6** onto the Mount Plate with the adhesive tabs.

**B7** Go to step 1.

Locate and attach the Bouncepad Case to the . Wallmount as shown.

Unlock & remove the 2 Faceplate from the Bouncepad Case.