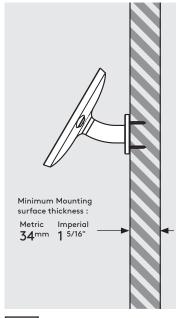

A Follow steps A if "Fixing from below".

B Follow steps B if "Fixing from Above".

Using the Mount washer, mark the drill hole locations as shown.

Drill each hole - using the specified drill size.

Mount Plate

Locate and screw the Socket scre into the Wallmount as shown.

Secure the arm to the surface. Locking Nuts offer higher security.

Go to step 1.

**A5** 

Using the Mount Plate, mark the drill hole locations as shown.