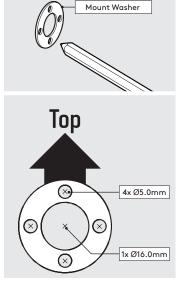

A Follow steps A if "Fixing from below".

B Follow steps B if "Fixing from Above".

Using the Mount washer, mark the drill hole locations as shown.

Drill each hole - using the specified drill size.

Mount Plate