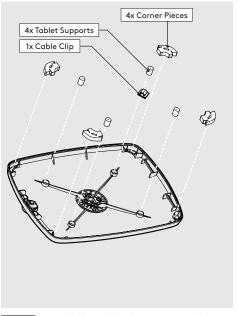

Install the Tablet Setup Kit. Each kit is specific per tablet device and Bouncepad Case.

Feed the tablet cable through the Bouncepad Case & Wallmount.

Place the tablet into the 5 Case and connect to

Locate & lock the Faceplate onto the Bouncepad Case.