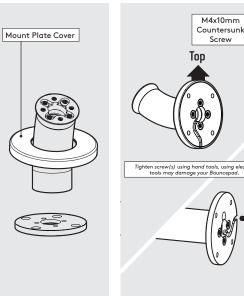

**A3** 

B2 Drill each hole - using the specified drill sizes.

Locate the **B3** Cover to the Wallmount.

Join the Wallmount & Mount Plate in the orientation shown.

the surface with the 4x countersunk fixings.

Adhere the Mount Cover **B6** onto the Mount Plate with the adhesive tabs.

**B7** Go to step 1.

Locate and attach the Bouncepad Case to the . Wallmount as shown.

Unlock & remove the 2 Faceplate from the Bouncepad Case.