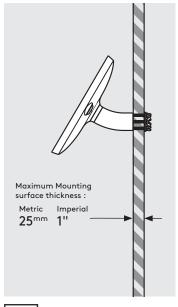

A Follow steps A if "Fixing from below".

B Follow steps B if "Fixing from Above".

Using the Mount washer, mark the drill hole locations as shown.

Drill each hole - using the specified drill size.

Mount Plate

Locate and screw the Socket scre into the Wallmount as shown.

Secure the arm to the surface. Locking Nuts offer higher security.

Go to step 1.

**A5** 

Using the Mount Plate, mark the drill hole locations as shown.