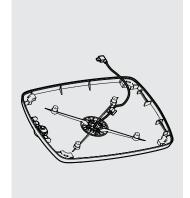

A Follow steps A if "Fixing from below".

B Follow steps B if "Fixing from Above".

Using the Mount washer, mark the drill hole locations as shown.

Drill each hole - using the specified drill size.

Mount Plate

Locate and screw the Socket scre into the Wallmount as shown.

Secure the arm to the surface. Locking Nuts offer higher security.

Go to step 1.

**A5** 

Using the Mount Plate, mark the drill hole locations as shown.