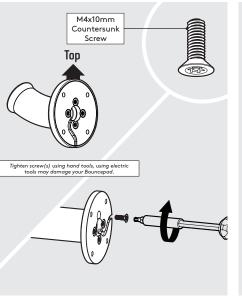

**A3** 

B2 Drill each hole - using the specified drill sizes.

Locate the **B3** Cover to the Wallmount.

Join the Wallmount & Mount Plate in the orientation shown.

the surface with the 4x countersunk fixings.

Adhere the Mount Cover **B6** onto the Mount Plate with the adhesive tabs.

**B7** Go to step 1.

Locate and attach the Bouncepad Case to the . Wallmount as shown.

Unlock & remove the 2 Faceplate from the Bouncepad Case.