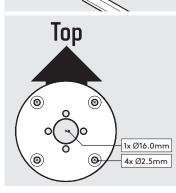

A Follow steps A if "Fixing from below".

B Follow steps B if "Fixing from Above".

Using the Mount washer, mark the drill hole locations as shown.

Drill each hole - using the specified drill size.

Mount Plate

Locate and screw the Socket scre into the Wallmount as shown.

Secure the arm to the surface. Locking Nuts offer higher security.

Go to step 1.

**A5** 

Using the Mount Plate, mark the drill hole locations as shown.