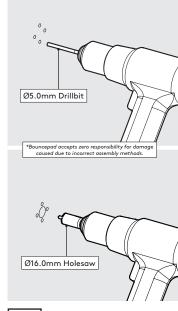

## Tools Required:

- Pencil
- Electric Drill
- 7mm Spanner \*or adjustable spanne
- 5.0mm Drillbit \*if fixing from beld
- 2.5mm Drillbit \*if fixing from a
- \*If routing the tablet cable through your mounting surface
- Socket Driver

**A3** 

B2 Drill each hole - using the specified drill sizes.

Locate the **B3** Cover to the Wallmount.

Join the Wallmount & Mount Plate in the orientation shown.

the surface with the 4x countersunk fixings.