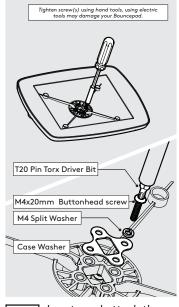

## Tools Required:

- Pencil
- Electric Drill
- 7mm Spanner \*or adjustable spanne
- 5.0mm Drillbit \*if fixing from beld
- 2.5mm Drillbit \*if fixing from a
- \*If routing the tablet cable through your mounting surface
- Socket Driver