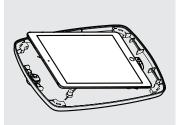

Adhere the Mount Cover **B6** onto the Mount Plate with the adhesive tabs.

**B7** Go to step 1.

Locate and attach the Bouncepad Case to the . Wallmount as shown.

Unlock & remove the 2 Faceplate from the Bouncepad Case.

Install the Tablet Setup Kit. Each kit is specific per tablet device and Bouncepad Case.

Feed the tablet cable through the Bouncepad Case & Wallmount.

Place the tablet into the 5 Case and connect to

Locate & lock the Faceplate onto the Bouncepad Case.