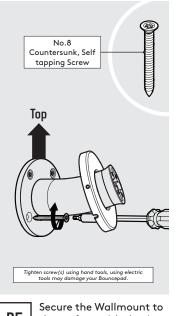

Locate and screw the Socket scre into the Wallmount as shown.

Secure the arm to the surface. Locking Nuts offer higher security.

Go to step 1.

**A5** 

Using the Mount Plate, mark the drill hole locations as shown.

**A3** 

B2 Drill each hole - using the specified drill sizes.

Locate the **B3** Cover to the Wallmount.

Join the Wallmount & Mount Plate in the orientation shown.

the surface with the 4x countersunk fixings.