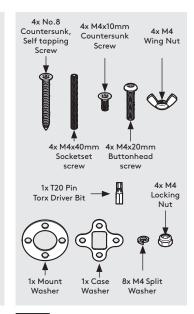

## Tools Required:

- Pencil
- Electric Drill
- 7mm Spanner \*or adjustable spanne
- 5.0mm Drillbit \*if fixing from beld
- 2.5mm Drillbit \*if fixing from a
- \*If routing the tablet cable through your mounting surface
- Socket Driver

A Follow steps A if "Fixing from below".

B Follow steps B if "Fixing from Above".

Using the Mount washer, mark the drill hole locations as shown.

Drill each hole - using the specified drill size.

Mount Plate

Locate and screw the Socket scre into the Wallmount as shown.

Secure the arm to the surface. Locking Nuts offer higher security.

Go to step 1.

**A5** 

Using the Mount Plate, mark the drill hole locations as shown.

**A3** 

B2 Drill each hole - using the specified drill sizes.

Locate the **B3** Cover to the Wallmount.

Join the Wallmount & Mount Plate in the orientation shown.

the surface with the 4x countersunk fixings.