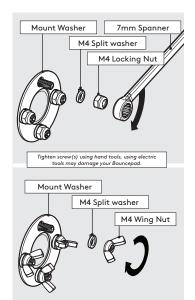

Locate and screw the Socket scre into the Wallmount as shown.

Secure the arm to the surface. Locking Nuts offer higher security.

Go to step 1.

**A5** 

Using the Mount Plate, mark the drill hole locations as shown.