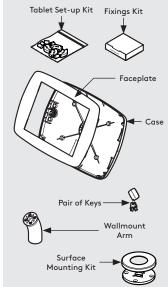

Adhere the Mount Cover **B6** onto the Mount Plate with the adhesive tabs.

**B7** Go to step 1.

Locate and attach the Bouncepad Case to the . Wallmount as shown.

Unlock & remove the 2 Faceplate from the Bouncepad Case.

Install the Tablet Setup Kit. Each kit is specific per tablet device and Bouncepad Case.

Feed the tablet cable through the Bouncepad Case & Wallmount.

Place the tablet into the 5 Case and connect to

Locate & lock the Faceplate onto the Bouncepad Case.