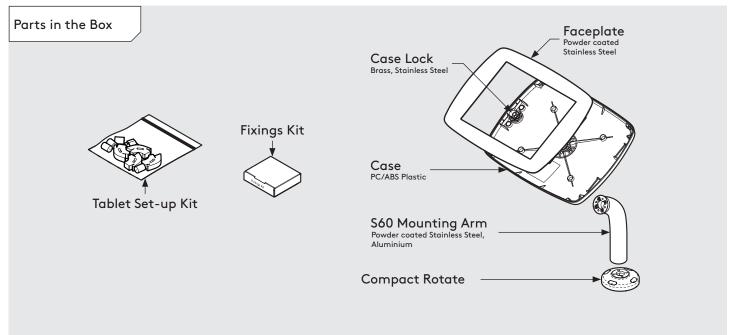

### PRODUCT DATA SHEET - SWIVEL 60 (MIDI CASE)

## bouncepad

 Case:
 Arm:
 Mounting:
 Packaged weight:
 Colour:

 Midi
 S60
 Freestanding Base
 3.8kg
 White Black