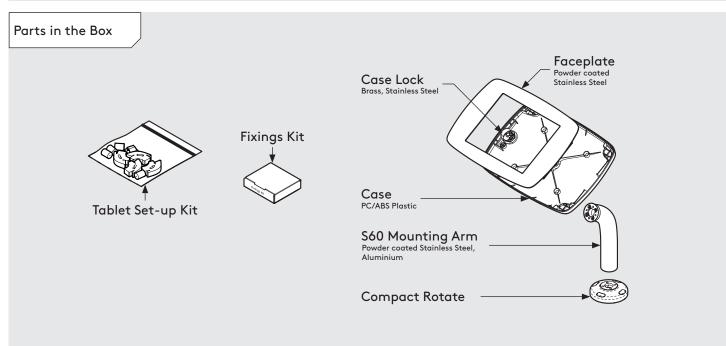

## PRODUCT DATA SHEET - SWIVEL 60 (MINI CASE)

## bouncepad

 Case:
 Arm:
 Mounting:
 Packaged weight:
 Colour:

 Mini
 S60
 Freestanding Base
 3.6kg
 White Black