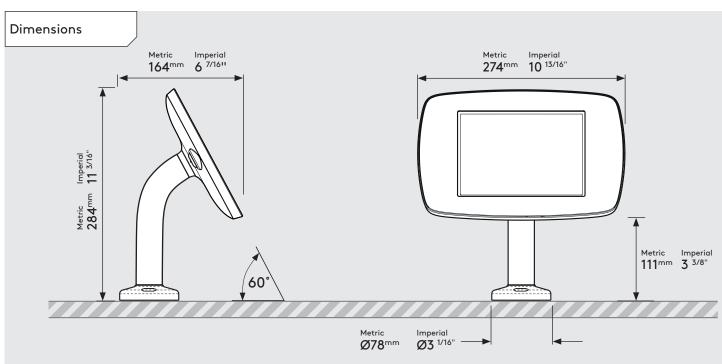

## PRODUCT DATA SHEET - SWIVEL 60 (MINI CASE)

## bouncepad

 Case:
 Arm:
 Mounting:
 Packaged weight:
 Colour:

 Mini
 S60
 Freestanding Base
 3.6kg
 White Black