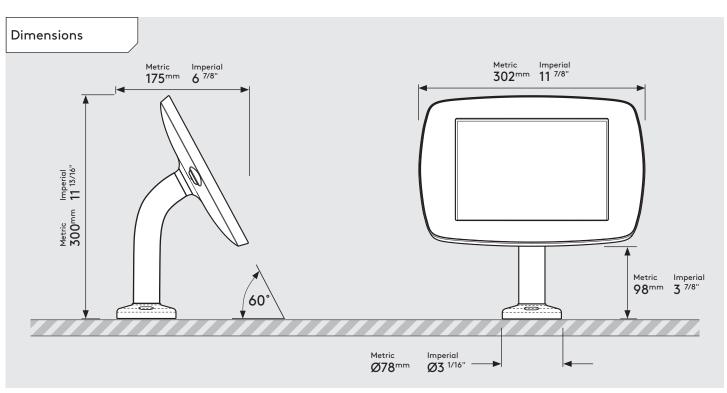

### PRODUCT DATA SHEET - SWIVEL 60 (MIDI CASE)

## bouncepad

 Case:
 Arm:
 Mounting:
 Packaged weight:
 Colour:

 Midi
 S60
 Freestanding Base
 3.8kg
 White Black