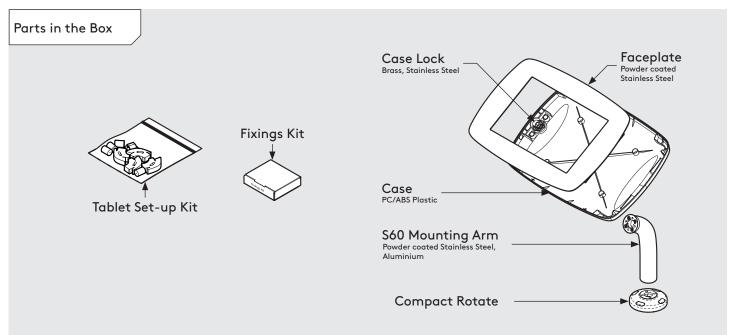

## bouncepad

 Case:
 Arm:
 Mounting:
 Packaged weight:
 Colour:

 Mini
 S60
 Freestanding Base
 3.6kg
 White Black