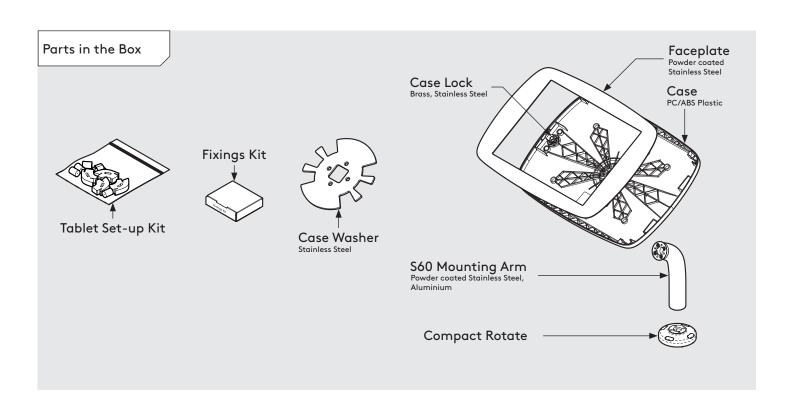

## bouncepad

 Case:
 Arm:
 Mounting:
 Packaged weight:
 Colour:

 Midi
 S60
 Freestanding Base
 3.8kg
 White Black