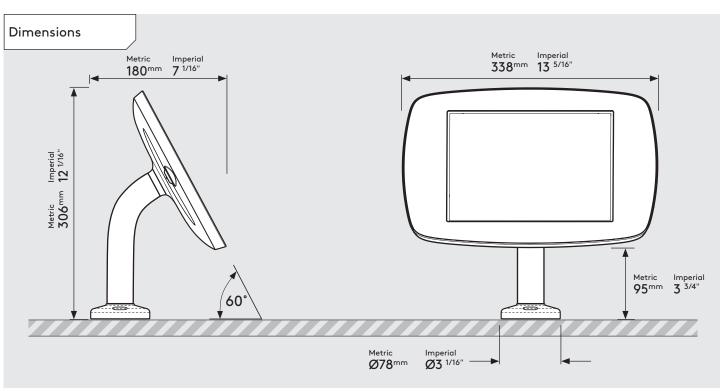

## bouncepad

 Case:
 Arm:
 Mounting:
 Packaged weight:
 Colour:

 Mini
 S60
 Freestanding Base
 3.6kg
 White Black