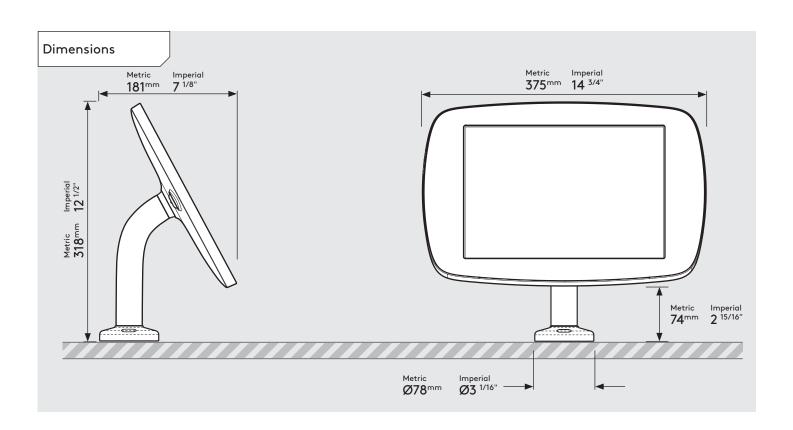

## bouncepad

 Case:
 Arm:
 Mounting:
 Packaged weight:
 Colour:

 Midi
 S60
 Freestanding Base
 3.8kg
 White Black