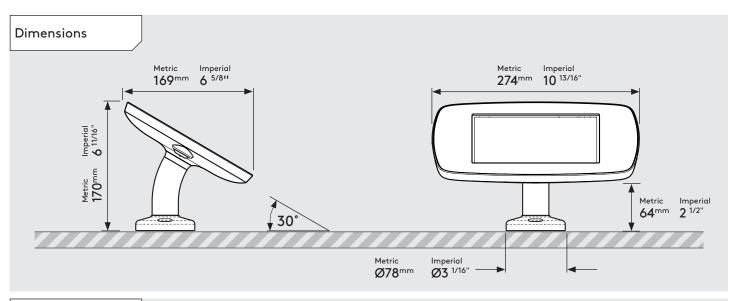

### PRODUCT DATA SHEET - SWIVEL DESK (MINI CASE)

 Case:
 Arm:
 Mounting:
 Packaged weight:
 Colour:

 Mini
 Desk
 Freestanding Base
 3.6kg
 White Black

Sheet Code: BP-DAT-###-SWD\_REV1
Release Date: 15/10/2019