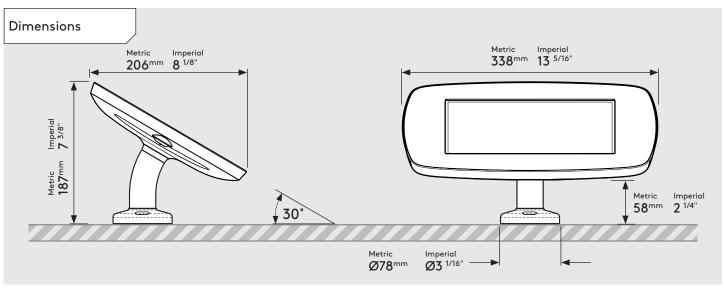

### PRODUCT DATA SHEET - SWIVEL DESK (MEGA CASE)

# bouncepad

 Case:
 Arm:
 Mounting:
 Packaged weight:
 Colour:

 Mega
 Desk
 Freestanding Base
 4.3kg
 White Black

Sheet Code: BP-DAT-###-SWD\_REV1
Release Date: 15/10/2019