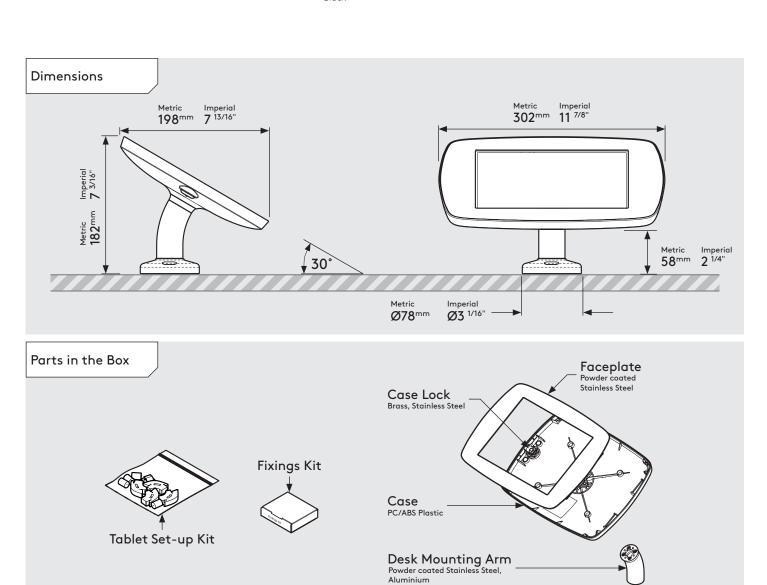

### PRODUCT DATA SHEET - SWIVEL DESK (MAXI CASE)

# bouncepad

Case:Arm:Mounting:Packaged weight:Colour:MaxiDeskFreestanding Base4.0kgWhite

Black

Sheet Code: BP-DAT-###-SWD\_REV1
Release Date: 15/10/2019