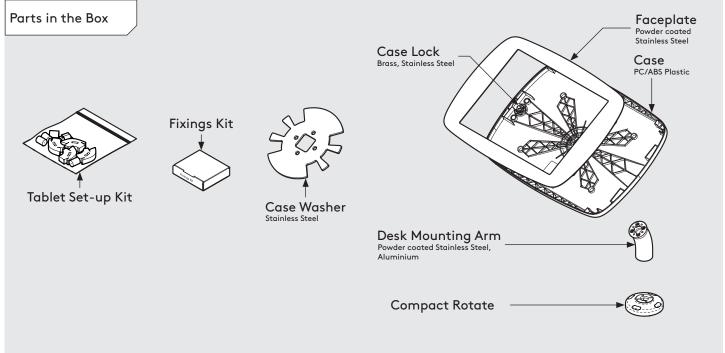

# bouncepad

Case:Arm:Mounting:Packaged weight:Colour:MaxiDeskFreestanding Base4.0kgWhite

Black

Sheet Code: BP-DAT-###-SWD\_REV1
Release Date: 15/10/2019

# bouncepad

 Case:
 Arm:
 Mounting:
 Packaged weight:
 Colour:

 Mega
 Desk
 Freestanding Base
 4.3kg
 White Black

Sheet Code: BP-DAT-###-SWD\_REV1
Release Date: 15/10/2019