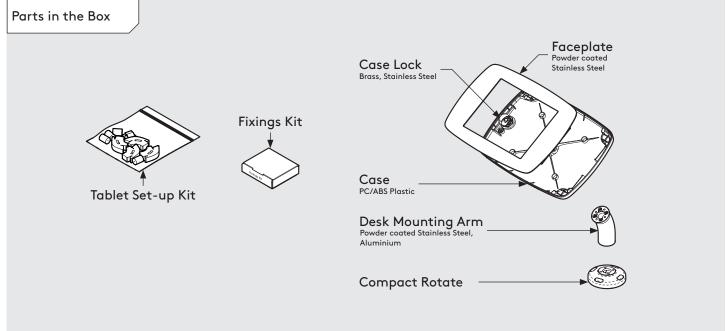

## bouncepad

 Case:
 Arm:
 Mounting:
 Packaged weight:
 Colour:

 Midi
 Desk
 Freestanding Base
 3.8kg
 White Black

**Compact Rotate** 