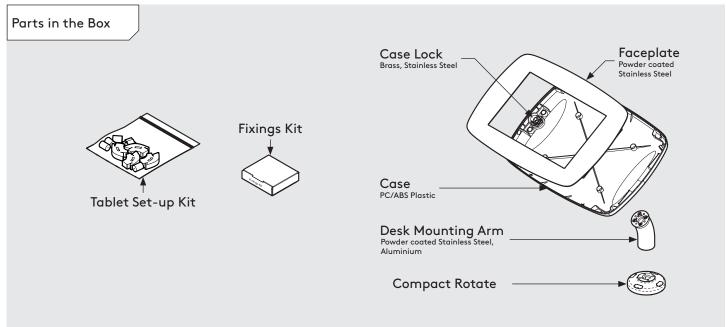

## bouncepad

 Case:
 Arm:
 Mounting:
 Packaged weight:
 Colour:

 Midi
 Desk
 Freestanding Base
 3.8kg
 White Black

**Compact Rotate** 