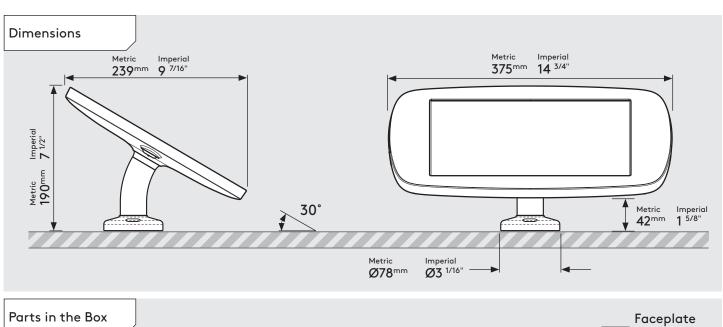

### PRODUCT DATA SHEET - SWIVEL DESK (MINI CASE)

 Case:
 Arm:
 Mounting:
 Packaged weight:
 Colour:

 Mini
 Desk
 Freestanding Base
 3.6kg
 White Black

Sheet Code: BP-DAT-###-SWD\_REV1
Release Date: 15/10/2019

### PRODUCT DATA SHEET - SWIVEL DESK (MIDI CASE)

### PRODUCT DATA SHEET - SWIVEL DESK (MAXI CASE)

### PRODUCT DATA SHEET - SWIVEL DESK (MEGA CASE)