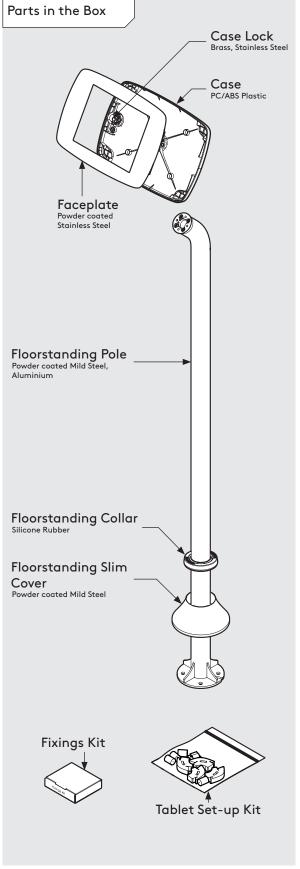

## PRODUCT DATA SHEET - FLOORSTANDING SLIM (MINI CASE)

# bouncepad

Case: Arm: Mounting: Packaged weight: Colour:

Mini Floorstanding Slim Fixing from 6.91kg White Above Black





## PRODUCT DATA SHEET - FLOORSTANDING SLIM (MIDI CASE)

# bouncepad

Case: Arm: Mounting: Packaged weight: Colour:

Midi Floorstanding Slim Fixing from 7.09kg White Above Black





## PRODUCT DATA SHEET - FLOORSTANDING SLIM (MAXI CASE)

# bouncepad

Case: Arm: Mounting: Packaged weight: Colour:

Maxi Floorstanding Slim Fixing from 7.32kg White Above Black

| Metric Imperial 338mm 13 5/16" | Metric Imperial 957mm 3711/16" | Metric Imperial 1131mm 44 1/2" | Metric Imperial 208mm 8 3/16" |
|--------------------------------|--------------------------------|--------------------------------|-------------------------------|
| Metric Imperial 102mm 4"       |                                |                                |                               |



## PRODUCT DATA SHEET - FLOORSTANDIN