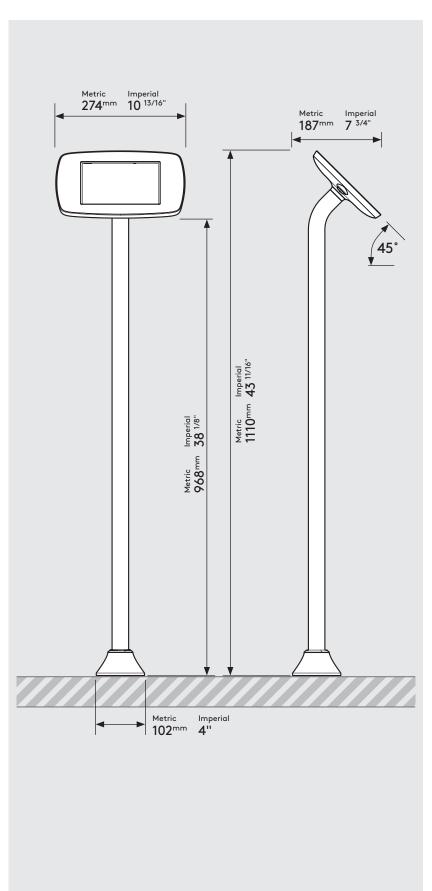

## PRODUCT DATA SHEET - FLOORSTANDING SLIM (MINI CASE)

# bouncepad

Case: Arm: Mounting: Packaged weight: Colour:

Mini Floorstanding Slim Fixing from 6.91kg White Above Black