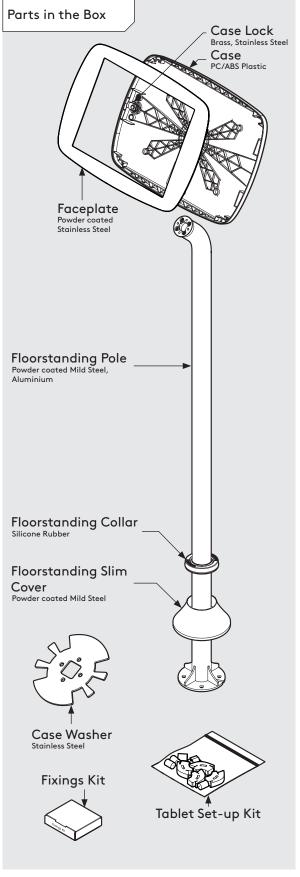

## PRODUCT DATA SHEET - FLOORSTANDING SLIM (MIDI CASE)

# bouncepad

Case: Arm: Mounting: Packaged weight: Colour:

Midi Floorstanding Slim Fixing from 7.09kg White Above Black