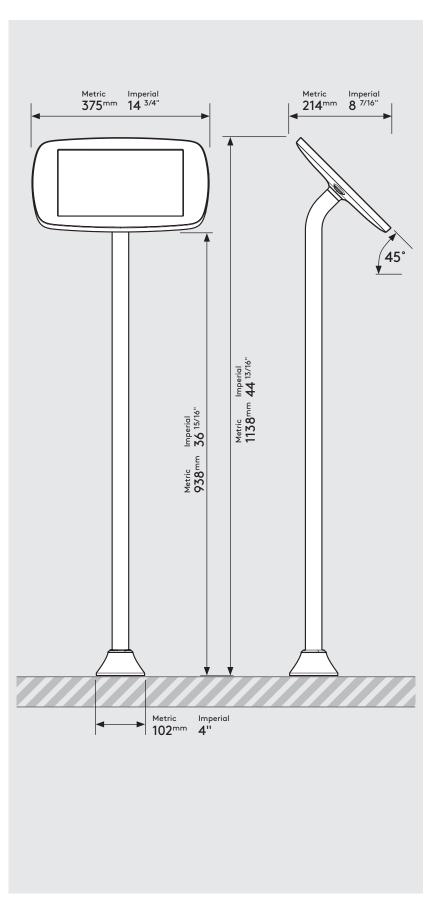

## PRODUCT DATA SHEET - FLOORSTANDING SLIM (MAXI CASE)

# bouncepad

Case: Arm: Mounting: Packaged weight: Colour:

Maxi Floorstanding Slim Fixing from 7.32kg White Above Black

| Metric Imperial 338mm 13 5/16" | Metric Imperial 957mm 3711/16" | Metric Imperial 1131mm 44 1/2" | Metric Imperial 208mm 8 3/16" |
|--------------------------------|--------------------------------|--------------------------------|-------------------------------|
| Metric Imperial 102mm 4"       |                                |                                |                               |