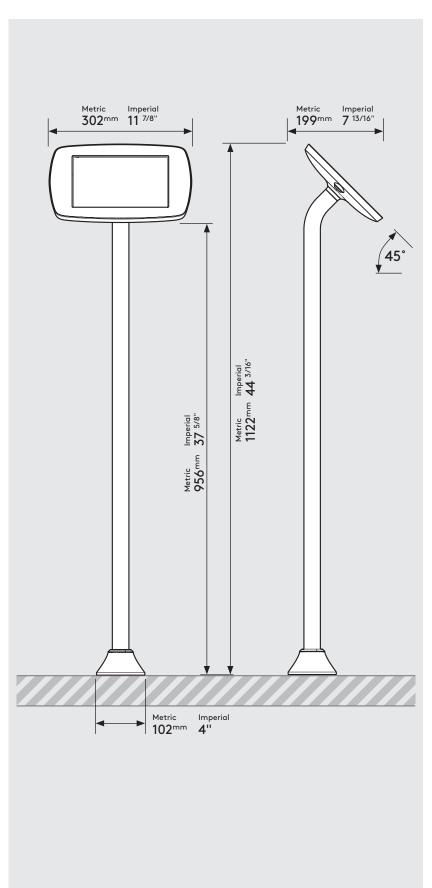

## PRODUCT DATA SHEET - FLOORSTANDING SLIM (MIDI CASE)

# bouncepad

Case: Arm: Mounting: Packaged weight: Colour:

Midi Floorstanding Slim Fixing from 7.09kg White Above Black