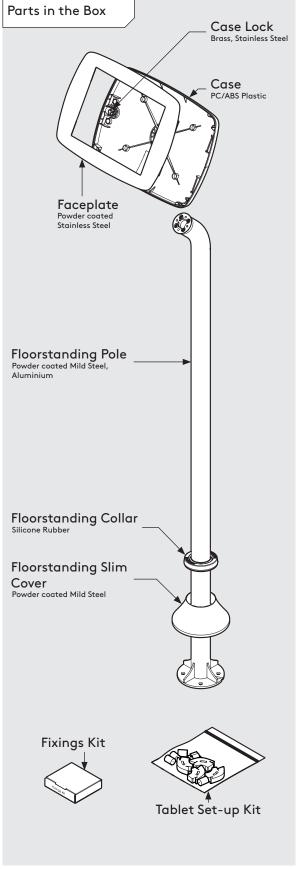

## PRODUCT DATA SHEET - FLOORSTANDING SLIM (MINI CASE)

# bouncepad

Case: Arm: Mounting: Packaged weight: Colour:

Mini Floorstanding Slim Fixing from 6.91kg White Above Black





## PRODUCT DATA SHEET - FLOORSTANDING SLIM (MIDI CASE)

# bouncepad

Case: Arm: Mounting: Packaged weight: Colour:

Midi Floorstanding Slim Fixing from 7.09kg White Above Black





## PRODUCT DATA SHEET - FLOORSTANDING SLIM (MAXI CASE)

# bouncepad

Case: Arm: Mounting: Packaged weight: Colour:

Maxi Floorstanding Slim Fixing from 7.32kg White Above Black

| Metric Imperial 338mm 13 5/16" | Metric Imperial 957mm 3711/16" | Metric Imperial 1131mm 44 1/2" | Metric Imperial 208mm 8 3/16" |
|--------------------------------|--------------------------------|--------------------------------|-------------------------------|
| Metric Imperial 102mm 4"       |                                |                                |                               |



## PRODUCT DATA SHEET - FLOORSTANDING SLIM (MEGA CASE)

# bouncepad

Case: Arm: Mounting: Packaged weight: Colour:

Mega Floorstanding Slim Fixing from 7.71kg White Above Black