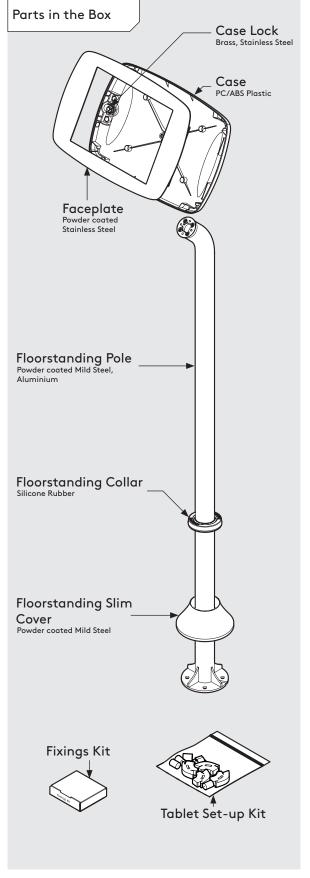

## PRODUCT DATA SHEET - FLOORSTANDING SLIM (MINI CASE)

# bouncepad

Case: Arm: Mounting: Packaged weight: Colour:

Mini Floorstanding Slim Fixing from 6.91kg White Above Black