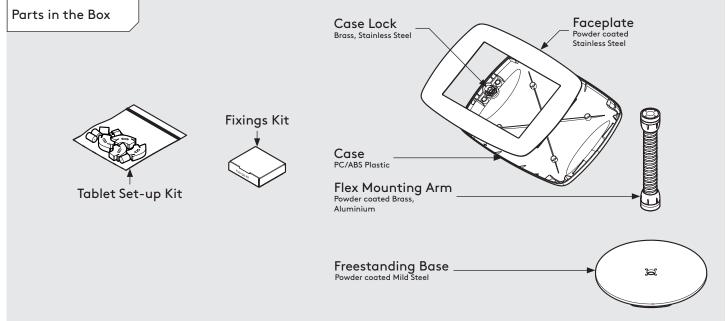

### PRODUCT DATA SHEET - COUNTER FLEX (MEGA CASE)

# bouncepad

 Case:
 Arm:
 Mounting:
 Packaged weight:
 Colour:

 Mega
 Flex
 Freestanding Base
 5.0kg
 White Black

Sheet Code: BP-DAT-MEG-FCO\_REV5

Release Date: 15/10/2019