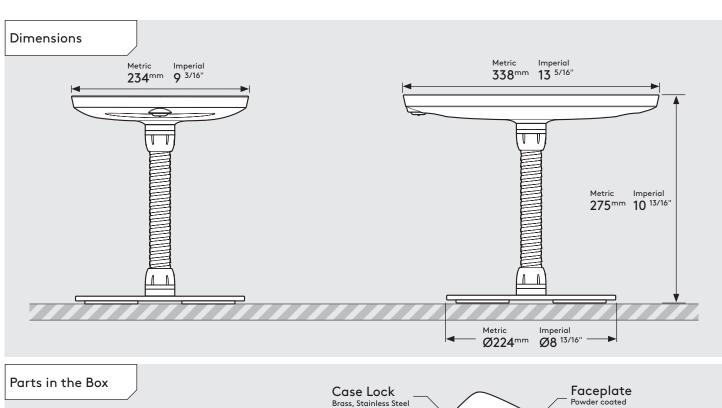

### PRODUCT DATA SHEET - COUNTER FLEX (MAXI CASE)

# bouncepad

 Case:
 Arm:
 Mounting:
 Packaged weight:
 Colour:

 Maxi
 Flex
 Freestanding Base
 4.5kg
 White Black

Sheet Code: BP-DAT-MEG-FCO\_REV5
Release Date: 15/10/2019