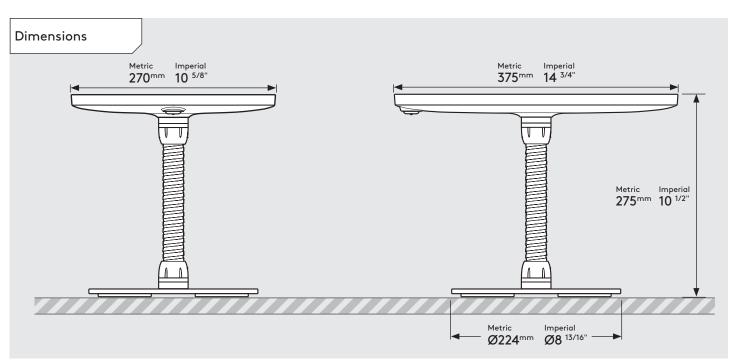

### PRODUCT DATA SHEET - COUNTER FLEX (MINI CASE)

# bouncepad

 Case:
 Arm:
 Mounting:
 Packaged weight:
 Colour:

 Mini
 Flex
 Freestanding Base
 4.1kg
 White Black

Freestanding Base Powder coated Mild Steel

### PRODUCT DATA SHEET - COUNTER FLEX (MIDI CASE)

 Case:
 Arm:
 Mounting:
 Packaged weight:
 Colour:

 Midi
 Flex
 Freestanding Base
 4.3kg
 White Black

### PRODUCT DATA SHEET - COUNTER FLEX (MAXI CASE)

# bouncepad

 Case:
 Arm:
 Mounting:
 Packaged weight:
 Colour:

 Maxi
 Flex
 Freestanding Base
 4.5kg
 White Black

Sheet Code: BP-DAT-MEG-FCO\_REV5
Release Date: 15/10/2019

### PRODUCT DATA SHEET - COUNTER FLEX (MEGA CASE)

# bouncepad

 Case:
 Arm:
 Mounting:
 Packaged weight:
 Colour:

 Mega
 Flex
 Freestanding Base
 5.0kg
 White Black

Sheet Code: BP-DAT-MEG-FCO\_REV5

Release Date: 15/10/2019