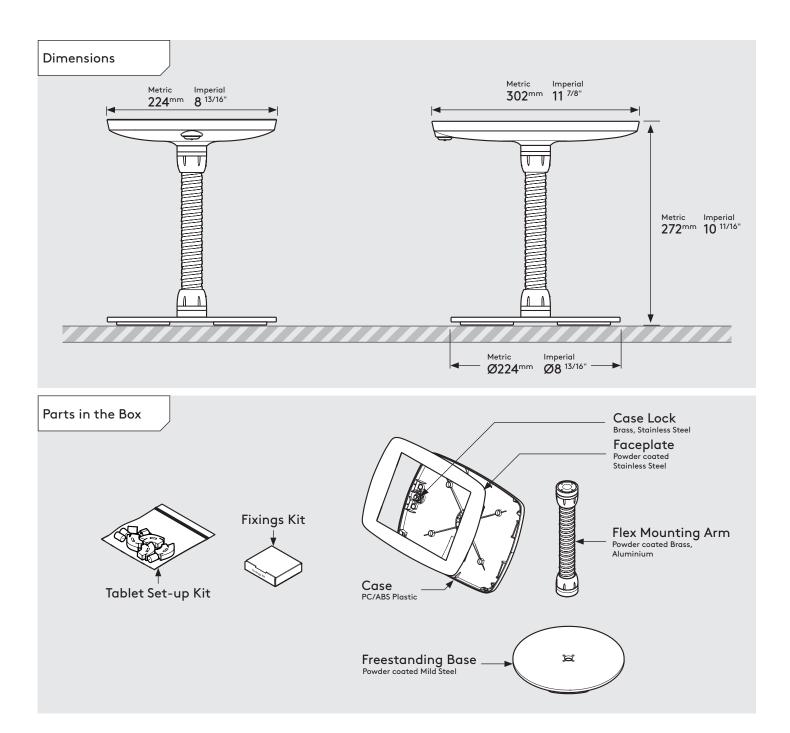

### PRODUCT DATA SHEET - COUNTER FLEX (MIDI CASE)

 Case:
 Arm:
 Mounting:
 Packaged weight:
 Colour:

 Midi
 Flex
 Freestanding Base
 4.3kg
 White Black