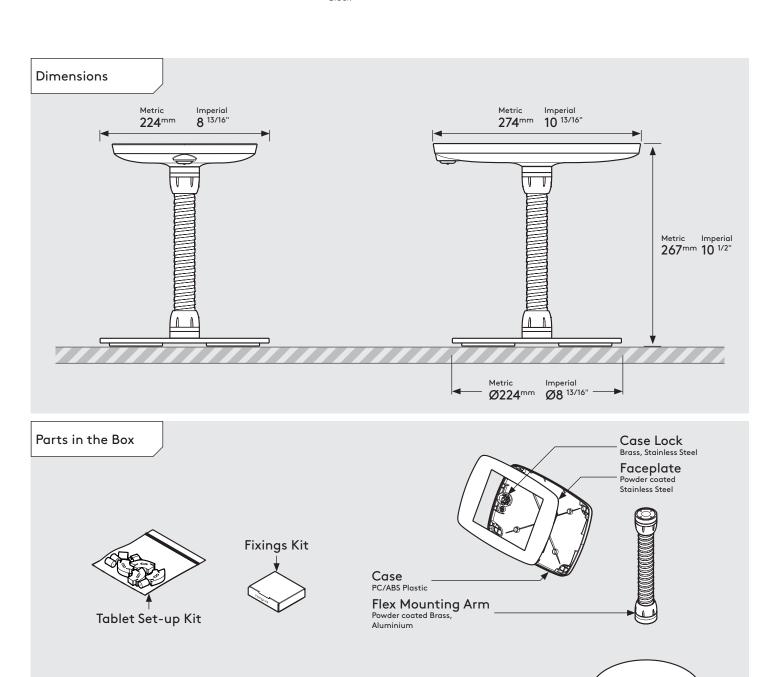

### PRODUCT DATA SHEET - COUNTER FLEX (MINI CASE)

# bouncepad

 Case:
 Arm:
 Mounting:
 Packaged weight:
 Colour:

 Mini
 Flex
 Freestanding Base
 4.1kg
 White Black

Freestanding Base Powder coated Mild Steel