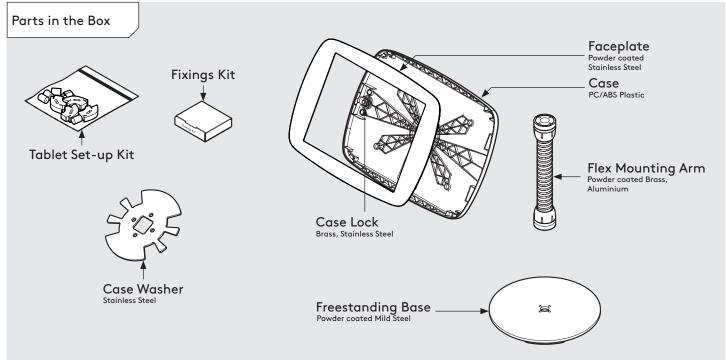

### PRODUCT DATA SHEET - COUNTER FLEX (MINI CASE)

# bouncepad

 Case:
 Arm:
 Mounting:
 Packaged weight:
 Colour:

 Mini
 Flex
 Freestanding Base
 4.1kg
 White Black

Freestanding Base Powder coated Mild Steel

### PRODUCT DATA SHEET - COUNTER FLEX (MIDI CASE)

 Case:
 Arm:
 Mounting:
 Packaged weight:
 Colour:

 Midi
 Flex
 Freestanding Base
 4.3kg
 White Black

### PRODUCT DATA SHEET - COUNTER FLEX (MAXI CASE)

# bouncepad

 Case:
 Arm:
 Mounting:
 Packaged weight:
 Colour:

 Maxi
 Flex
 Freestanding Base
 4.5kg
 White Black

Sheet Code: BP-DAT-MEG-FCO\_REV5
Release Date: 15/10/2019

### PRODUCT DATA SHEET - COUNTER FLEX (MEGA CASE)

# bouncepad

 Case:
 Arm:
 Mounting:
 Packaged weight:
 Colour:

 Mega
 Flex
 Freestanding Base
 5.0kg
 White Black

Sheet Code: BP-DAT-MEG-FCO\_REV5

Release Date: 15/10/2019