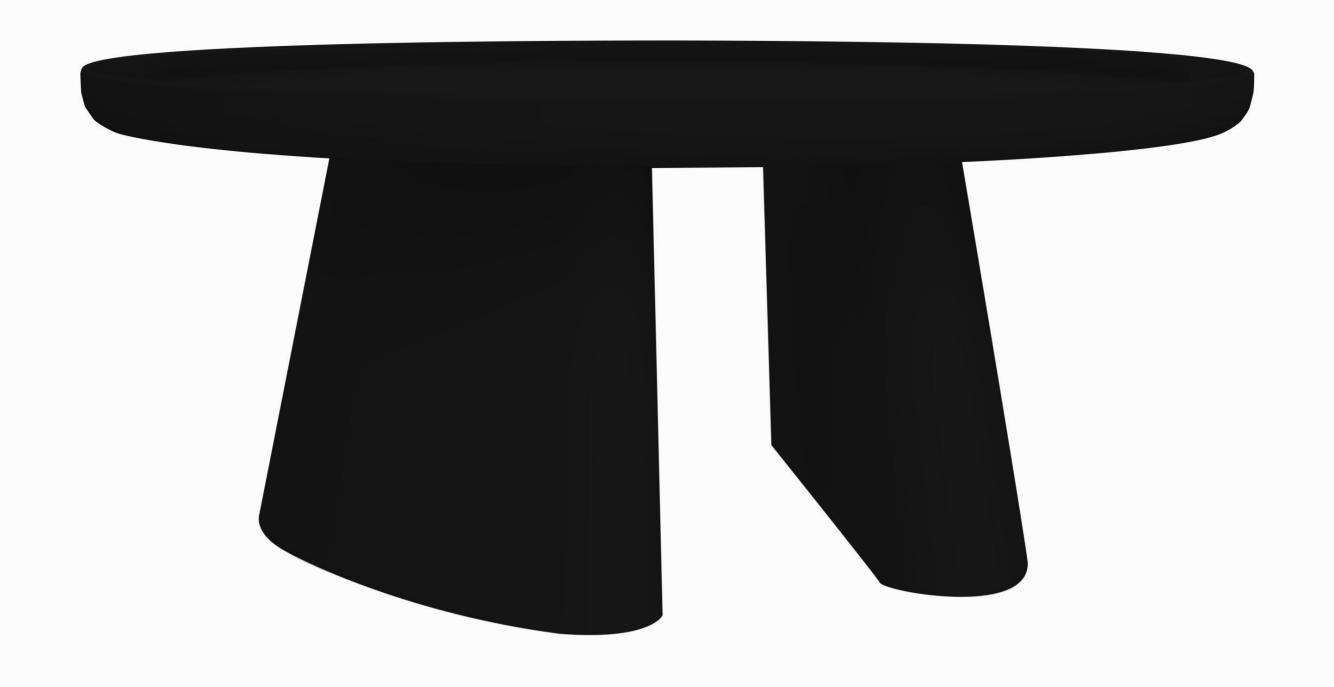

## BASE LINES

**Bi-Ped**, a new table series with sculpted, pedestal bases carved from solid wood, continuing our exploration of functionalism and monumental simplicity.

**Asymmetric Grand**, additions to our sofa series with a deeper, more relaxed sit in new artisanal textiles from our collaboration with Fabric and Steel.