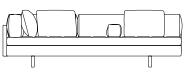

### Sofas 69-100

Righthand Asymmetric Large Sofa CB-696R

Lefthand Asymmetric Large Sofa CB-696L

Armless Asymmetric Large Sofa CB-696

With Arms Asymmetric Large Sofa CB-696A

Lefthand Corner, Right Arm Asymmetric Large Sofa CB-696CL