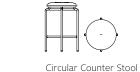

### Circular

Circular Stools

2016

| Description                             | W                         | D                        | Н                          | Seat H | Arm H | Weight                    | Pkg Dim                      | Req.<br>Textile        | Req.<br>Leather            | Code   | Base<br>Price | COM<br>1 | 2 | 3       | 4       | 5       | COL<br>A | В       | с | D |
|-----------------------------------------|---------------------------|--------------------------|----------------------------|--------|-------|---------------------------|------------------------------|------------------------|----------------------------|--------|---------------|----------|---|---------|---------|---------|----------|---------|---|---|
| CB-260 Circular Stool<br>(3 leg)        | <b>17 3/4"</b><br>45 cm   | <b>17 3/4</b> "<br>45 cm | 18 1/8"<br>46 cm           |        |       | 13.2 lbs<br>6 kg          | <b>5 cu ft</b><br>0.1 cu m   | <b>1/2 yd</b><br>0.5 m | <b>9 sq ft</b><br>0.8 sq m | CB-260 |               | \$1,510  |   | \$1,590 | \$1,630 | \$1,680 | \$1,660  | \$1,700 |   |   |
|                                         |                           |                          |                            |        |       |                           |                              |                        |                            |        |               |          |   |         |         |         |          |         |   |   |
| CB-262 Circular Counter Stoc<br>(4 leg) | <b>I 15 3/4"</b><br>40 cm | <b>15 3/4</b> "<br>40 cm | <b>25 3/4"</b><br>65.4 cm  |        |       | <b>16.7 lbs</b><br>7.6 kg | 6.4 cu ft<br>0.2 cu m        |                        | <b>9 sq ft</b><br>0.8 sq m | CB-262 |               | \$1,590  |   | \$1,680 | \$1,720 | \$1,760 | \$1,740  | \$1,780 |   |   |
|                                         |                           |                          |                            |        |       |                           |                              |                        |                            |        |               |          |   |         |         |         |          |         |   |   |
| CB-263 Circular Bar Stool<br>(4 leg)    | <b>15 3/4"</b><br>40 cm   | <b>15 3/4</b> "<br>40 cm | <b>31 5/8</b> "<br>80.4 cm |        |       | 18 lbs<br>8.2 kg          | <b>7.8 cu ft</b><br>0.2 cu m |                        | <b>9 sq ft</b><br>0.8 sq m | CB-263 |               | \$1,620  |   | \$1,710 | \$1,750 | \$1,790 | \$1,770  | \$1,810 |   |   |