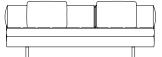

### Sofas 69-100

Righthand Asymmetric Large Sofa CB-696R

Lefthand Asymmetric Large Sofa CB-696L

Armless Asymmetric Large Sofa CB-696

With Arms Asymmetric Large Sofa CB-696A

Lefthand Corner, Right Arm Asymmetric Large Sofa CB-696CL