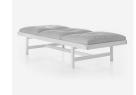

lax | <b>B</b><br>Comfort, Nubuck |
|                                       |                    |                                               |                                                       |                                                                                                                                                                                                                                                                                        |                                                                                                                                                                      |                                                                                          |                             |

## Daybed

2014

Daybench



| Description    | W                        | D                   | Н                       | Seat H | Arm H | Weight | Pkg Dim                       | Req.<br>Textile | Req.<br>Leather           | Code    | Base<br>Price | COM<br>1 | 2 | 3       | 4       | 5        | COL<br>A | В       | с | D |
|----------------|--------------------------|---------------------|-------------------------|--------|-------|--------|-------------------------------|-----------------|---------------------------|---------|---------------|----------|---|---------|---------|----------|----------|---------|---|---|
| CB-42 Daybench | <b>76 3/8"</b><br>194 cm | <b>33"</b><br>84 cm | <b>15 3/4"</b><br>40 cm |        |       |        | <b>42.6 cu ft</b><br>1.2 cu m | -               | <b>97 sq ft</b><br>9 sq m |