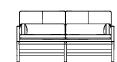

### Sofas 69-100

Righthand Asymmetric Large Sofa CB-696R

Lefthand Asymmetric Large Sofa CB-696L

Armless Asymmetric Large Sofa CB-696

With Arms Asymmetric Large Sofa CB-696A

Lefthand Corner, Right Arm Asymmetric Large Sofa CB-696CL

**Righthand Corner** Asymmetric Large Sofa CB-696CRX

Lefthand Corner Asymmetric Large Sofa CB-696CLX

With Arms Asymmetric

Large Sofa

CB-696AA

With Arms Asymmetric Medium Sofa CB-680A

Righthand Corner, Left Arm