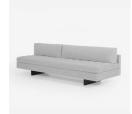

Asymmetric Large Sofa

CB-696CR

Righthand Asymmetric Medium Sofa CB-680R

With Arms Asymmetric

Medium Sofa

CB-680AA

Lefthand Asymmetric Medium Sofa CB-680L

**Righthand Corner** Asymmetric Medium Sofa CB-680CR

Armless Asymmetric Medium Sofa CB-680

Lefthand Corner Asymmetric Medium Sofa CB-680CL

**BassamFellows** 

Sofas 69-100

Righthand Asymmetric Small Sofa CB-664R

Righthand Corner

CB-664CR

Asymmetric Small Sofa