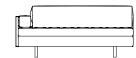

### Sofas 69-100

Righthand Asymmetric Large Sofa CB-696R

Lefthand Asymmetric Large Sofa CB-696L

Armless Asymmetric Large Sofa CB-696

With Arms Asymmetric Large Sofa CB-696A

Lefthand Corner, Right Arm Asymmetric Large Sofa CB-696CL