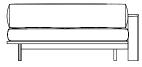

### Sofas 69-100

Righthand Asymmetric Large Sofa CB-696R

Lefthand Asymmetric Large Sofa CB-696L

Armless Asymmetric Large Sofa CB-696

With Arms Asymmetric Large Sofa CB-696A

Lefthand Corner, Right Arm Asymmetric Large Sofa CB-696CL

Asymmetric Large Sofa

CB-696CR

Righthand Asymmetric Medium Sofa CB-680R

With Arms Asymmetric

Medium Sofa

CB-680AA

Lefthand Asymmetric Medium Sofa CB-680L

**Righthand Corner** Asymmetric Medium Sofa CB-680CR