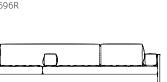

### Sofas 69-100

Righthand Asymmetric Large Sofa CB-696R

Lefthand Asymmetric Large Sofa CB-696L

Armless Asymmetric Large Sofa CB-696

With Arms Asymmetric Large Sofa CB-696A

Lefthand Corner, Right Arm Asymmetric Large Sofa CB-696CL