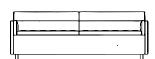

### Sofas 69-100

Righthand Asymmetric Large Sofa CB-696R

Lefthand Asymmetric Large Sofa CB-696L

Armless Asymmetric Large Sofa CB-696

With Arms Asymmetric Large Sofa CB-696A

Lefthand Corner, Right Arm Asymmetric Large Sofa CB-696CL