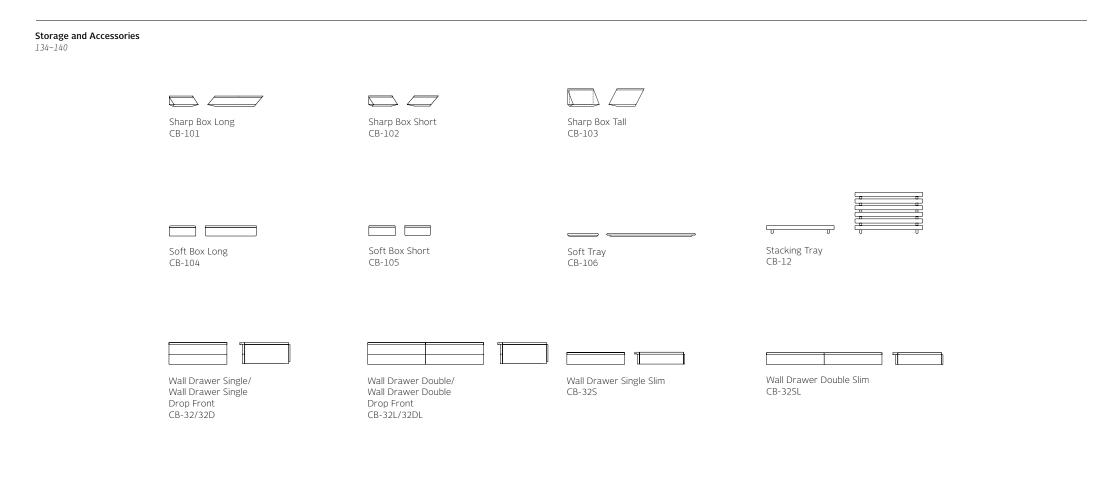

### Sharp Box Sharn Boy Long

| Sharp box Long  |  |
|-----------------|--|
| Sharp Box Short |  |
| Sharp Box Tall  |  |

|            | Soft Box                                            |            |
|------------|-----------------------------------------------------|------------|
| 53         | Soft Box Long                                       | 136        |
| 53         | Soft Box Short                                      | 136        |
| 53         | Soft Tray                                           | 136        |
| 54         |                                                     |            |
| 54         | Spindle                                             |            |
| 92         | Spindle Low Back Counter Stool                      | 28         |
| 92<br>93   | Spindle Low Back Bar Stool<br>Spindle Counter Chair | 28<br>29   |
| 93         | Spindle Bar Chair                                   | 29         |
| 94         | Spindle Chair                                       | 41         |
| 94         | opinale chair                                       | 12         |
| 95         | Spoke                                               |            |
| 95         | Spoke Side Table                                    | 114        |
| 96         | Spoke Coffee Table                                  | 114        |
| 96         | Spoke Dining Table                                  | 132        |
| 112        | Spoke Elipse Dining Table                           | 133        |
| 113<br>113 | Tractor                                             |            |
| 113        | Tractor Stool                                       | 30         |
| 131        | Tractor Counter Stool                               | 30         |
| 131        | Tractor Bar Stool                                   | 30         |
|            |                                                     |            |
|            | Tray                                                | 115        |
| 55<br>55   | Tray Rack Side Table<br>Stacking Tray               | 115<br>137 |
| ээ<br>97   | SLACKING ITAY                                       | 137        |
| 97         | Trigon                                              |            |
|            | Trigon Pedestal Side Table                          | 116        |
|            | Trigon Side Table                                   | 117        |
| 67         | Trigon Side Table                                   | 117        |
| 68         | Quad Coffee Table                                   | 117        |
|            | Wall Drawer                                         |            |
| 56         | Wall Drawer Single                                  | 138        |
| 56         | Wall Drawer Single Drop Front                       | 138        |
| 98         | Wall Drawer Double                                  | 138        |
| 98         | Wall Drawer Double Drop Front                       | 138        |
|            | Wall Drawer Single Slim                             | 139        |
| <b>F7</b>  | Wall Drawer Double Slim                             | 139        |
| 57         | Wedge                                               |            |
|            | Wedge Chair                                         | 42         |
| 135        | Trease chair                                        | 42         |