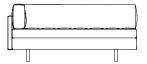

### Sofas 69-100

Righthand Asymmetric Large Sofa CB-696R

Lefthand Asymmetric Large Sofa CB-696L

Armless Asymmetric Large Sofa CB-696

With Arms Asymmetric Large Sofa CB-696A

Lefthand Corner, Right Arm Asymmetric Large Sofa CB-696CL