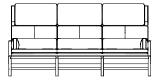

Armless Asymmetric Grand Medium Sofa CB-680G

Lefthand Corner Asymmetric Grand Medium Sofa CB-680GCL

Righthand Asymmetric Grand Chaise CB-672GCHR

Lefthand Corner Asymmetric Grand Large Sofa CB-696GCLX

With Arms Asymmetric Grand Medium Sofa CB-680GA

Righthand Asymmetric

Asymmetric Grand Chaise

Grand Small Sofa

CB-664GR

Lefthand

CB-672GCHL

Righthand Asymmetric Grand Medium Sofa CB-680GR

With Arms Asymmetric Grand Medium Sofa CB-680GAA

Lefthand Asymmetric Grand Small Sofa CB-664GL

Asymmetric Grand Ottoman CB-640GF

Lefthand Asymmetric Grand Medium Sofa CB-680GL

Righthand Corner Asymmetric Grand Medium Sofa CB-680GC

Armless Asymmetric Grand Small Sofa CB-664G