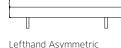

### Sofas 69-100

Righthand Asymmetric Large Sofa CB-696R

Lefthand Asymmetric Large Sofa CB-696L

Armless Asymmetric Large Sofa CB-696

With Arms Asymmetric Large Sofa CB-696A

Lefthand Corner, Right Arm Asymmetric Large Sofa CB-696CL

Asymmetric Large Sofa

CB-696CR

Righthand Asymmetric Medium Sofa CB-680R

With Arms Asymmetric

Medium Sofa

CB-680AA

Lefthand Asymmetric Medium Sofa CB-680L

**Righthand Corner** Asymmetric Medium Sofa CB-680CR