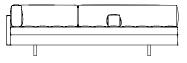

Asymmetric Large Sofa

CB-696CR

Righthand Asymmetric Medium Sofa CB-680R

With Arms Asymmetric

Medium Sofa

CB-680AA

Lefthand Asymmetric Medium Sofa CB-680L

**Righthand Corner** Asymmetric Medium Sofa CB-680CR