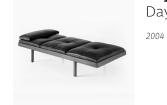

variable density foam surrounded by feather and down. Made in Italy

Textiles 1 Lonedo, Bermuda

3

Weave, Contour

4

5

# Leather

Α Coach, Elegant

В Comfort, Nubuck

Knit, Terrain, Theo

Fiber, Flax

# DAYBEDS AND BENCHES

| Daybed                             | 61 |
|------------------------------------|----|
| Daybench                           | 62 |
| Dining Bench Petit                 | 63 |
| Dining Bench Long                  | 63 |
| Geometric Daybed                   | 64 |
| Museum Bench (Full Cushion)        | 65 |
| Museum Bench                       |    |
| (2/3 cushion and a removable tray) | 66 |
| Slat Bench                         | 67 |
| Slat Bench Long                    | 68 |
|                                    |    |

#### Daybeds and Benches

# Daybed

Daybed



| Description  | W                        | D                   | Н                        | Seat H | Arm H | Weight | Pkg Dim                       | Req.    | Req.                        | Code    | Base  | сом      |   |          |          |          | COL      |          |   |   |
|--------------|--------------------------|---------------------|--------------------------|--------|-------|--------|-------------------------------|---------|-----------------------------|---------|-------|----------|---|----------|----------|----------|----------|----------|---|---|
|              |                          |                     |                          |        |       |        |                               | Textile | Leather                     |         | Price | 1        | 2 |