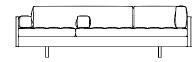

### Sofas 69-100

Righthand Asymmetric Large Sofa CB-696R

Lefthand Asymmetric Large Sofa CB-696L

Armless Asymmetric Large Sofa CB-696

With Arms Asymmetric Large Sofa CB-696A

Lefthand Corner, Right Arm Asymmetric Large Sofa CB-696CL