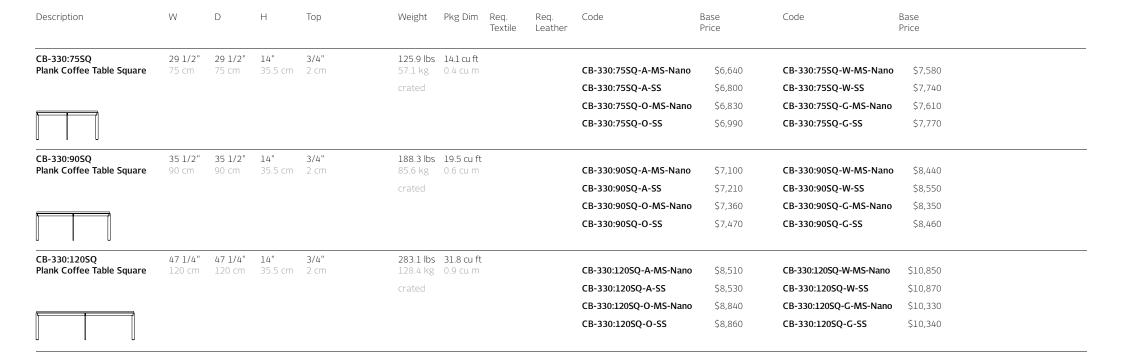

| NA              | Natural Oil                     | Ash (I |
|                                                | MS              | Steel                           | on Oa  |
|                                                | BZ              | Bronze                          | natura |

#### Construction/materials

d Finish: Top: nized black lacquer on Solid wood or low iron glass. (EB) or bleached, white ent, matte acrylic on Base: (BL). Raw effect lacquer ak (RE). Hand rubbed ral oil on Oak or Walnut (NA), or hand rubbed black oil on Walnut (BO).

Satin nickel **(SN)**, satin brass (SB), bronze (BZ) or gunmetal (GM) nanoceramic coated cold, rolled true bar steel frame, or stainless steel (SS) cold rolled true bar frame.

#### Made in Italy

Plank Coffee Tables

#### Occasional Tables



#### Ordering Instructions

| Specify:         |
|------------------|
| 1. Wood or Glass |
| 2. Wood Finish   |

- 3. Metal Type
- 4. Metal Finish
- Example: CB-330:75SQ-W-NA-MS-BZ W Solid Walnut NA Natural Oil MS Steel BZ Bronze

#### Construction/materials

Wood Finish: Top: Ebonized black lacquer on Solid wood or low iron glass. Ash (EB) or bleached, white pigment, matte acrylic on Base: Satin nickel (SN), satin Ash (BL). Raw effect lacquer on Oak (RE). Hand rubbed brass (SB), bronze (BZ) or natural oil on Oak or Walnut gunmetal (GM) nanoceramic (NA), or hand rubbed black coated cold, rolled true bar oil on Walnut (BO). steel frame, or stainless steel (SS) cold rolled true bar frame. Made in Italy

2004

Plank Console Tables

Description W D Н Тор Pkg Dim Req. Base Code Base Weight Re