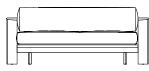

### Sofas 69-100

Righthand Asymmetric Large Sofa CB-696R

Lefthand Asymmetric Large Sofa CB-696L

Armless Asymmetric Large Sofa CB-696

With Arms Asymmetric Large Sofa CB-696A

Lefthand Corner, Right Arm Asymmetric Large Sofa CB-696CL

**Righthand Corner** Asymmetric Large Sofa CB-696CRX

Lefthand Corner Asymmetric Large Sofa CB-696CLX

With Arms Asymmetric

Large Sofa

CB-696AA

With Arms Asymmetric Medium Sofa CB-680A

Righthand Corner, Left Arm