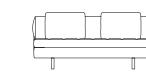

Armless Asymmetric Medium Sofa CB-680

Lefthand Corner Asymmetric Medium Sofa CB-680CL

**BassamFellows** 

Sofas 69-100

Righthand Asymmetric Small Sofa CB-664R

Righthand Corner

CB-664CR

Asymmetric Small Sofa