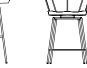

# Petal

Petal Bar Stool

2018

| Description                           | W                         | D                        | Н                         | Seat H                    | Arm H | Weight | Pkg Dim                | Req.<br>Textile | Req.<br>Leather | Code      | Base<br>Price | COM<br>1 | 2 | 3 | 4 | 5 | COL<br>A | В | с | D |
|---------------------------------------|---------------------------|--------------------------|---------------------------|---------------------------|-------|--------|------------------------|-----------------|-----------------|-----------|---------------|----------|---|---|---|---|----------|---|---|---|
| CB-293<br>Petal Bar Stool             | <b>17 1/8"</b><br>43.4 cm | <b>19 7/8</b> "<br>50 cm | <b>39 1/4"</b><br>99.6 cm | <b>29 3/4"</b><br>75.5 cm |       |        | 10.4 cu ft<br>0.3 cu m |                 |                 |           |               |          |   |   |   |   |          |   |   |   |
|                                       |                           |                          |                           |                           |       |        |                        |                 |                 | CB-293-0  | \$1,510       |          |   |   |   |   |          |   |   |   |
| AA                                    |                           |                          |                           |                           |       |        |                        |                 |                 | CB-293-W  | \$1,600       |          |   |   |   |   |          |   |   |   |
| CB-293M Petal<br>Bar Stool Metal Base | <b>17 1/8"</b><br>43.4 cm | 19 7/8"<br>50 cm         | 39 1/4"<br>99.6 cm        | <b>29 3/4"</b><br>75.5 cm |       |        | 10.4 cu ft<br>0.3 cu m |                 |                 |           |               |          |   |   |   |   |          |   |   |   |
| $\langle \rangle \rangle$             | 10.1 611                  | 50 cm                    | 55.0 Cm                   | , 5.5 GH                  |       |        | 0.0 cu m               |                 |                 | CB-293M-0 | \$1,130       |          |   |   |   |   |          |   |   |   |
| ĂĂ                                    |                           |                          |                           |                           |       |        |                        |                 |                 | CB-293M-W | \$1,120       |          |   |   |   |   |          |   |   |   |