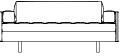

### Sofas 69-100

Righthand Asymmetric Large Sofa CB-696R

Lefthand Asymmetric Large Sofa CB-696L

Armless Asymmetric Large Sofa CB-696

With Arms Asymmetric Large Sofa CB-696A

Lefthand Corner, Right Arm Asymmetric Large Sofa CB-696CL