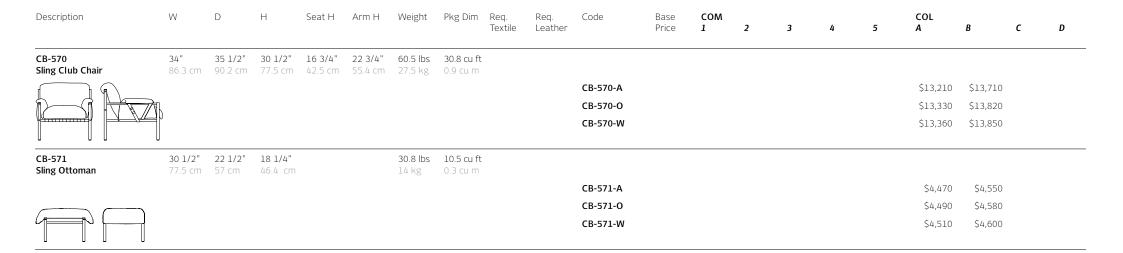

ions in feather,                                          | 4                     |                                    |
|                                         |                                 | and down.                                                             | Knit, Terr            | rain, Theo                         |
|                                         |                                 |                                                                       | 5                     |                                    |
|                                         |                                 |                                                                       | Fiber, Fla            | х                                  |

Sling

# Sling Club Chair and Ottoman

2017



#### Ordering Instructions

| Specify:             |
|----------------------|
| 1. Wood Type         |
| 2. Finish            |
| 3. Metal Finish      |
| 4. Belting Leather   |
| 5. Textile Selection |
|                      |

|         |                  | Construction/materials                       |                                               |
|---------|------------------|----------------------------------------------|-----------------------------------------------|
| Example |                  | Wood:                                        | Finish:                                       |
| CB-570  | W-NA-BZ-BB-93287 | Solid Ash <b>(A)</b><br>Solid Oak <b>(O)</b> | Ebonized black la<br>Ash <b>(EB)</b> or blead |
| W       | Solid Walnut     | Solid Walnut (W)