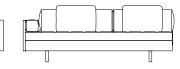

### Sofas 69-100

Righthand Asymmetric Large Sofa CB-696R

Lefthand Asymmetric Large Sofa CB-696L

Armless Asymmetric Large Sofa CB-696

With Arms Asymmetric Large Sofa CB-696A

Lefthand Corner, Right Arm Asymmetric Large Sofa CB-696CL