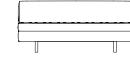

### Sofas 69-100

Righthand Asymmetric Large Sofa CB-696R

Lefthand Asymmetric Large Sofa CB-696L

Armless Asymmetric Large Sofa CB-696

With Arms Asymmetric Large Sofa CB-696A

Lefthand Corner, Right Arm Asymmetric Large Sofa CB-696CL

**Righthand Corner** Asymmetric Large Sofa CB-696CRX

Lefthand Corner Asymmetric Large Sofa CB-696CLX

With Arms Asymmetric

Large Sofa

CB-696AA

With Arms Asymmetric Medium Sofa CB-680A

Righthand Corner, Left Arm