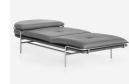

|                                         |                                                                    |                                                                                  |                                                                                                                                                                                                                            | Made in Italy                                                                                                                                       | <b>5</b><br>Fiber, Flax                                                                      |                                                           |

#### Daybeds and Benches

## Geometric





| Description             | W                      | D                          | Η | Seat H                    | Arm H | Weight | Pkg Dim                       | Req.<br>Textile | Req.<br>Leather | Code              | Base<br>Price | COM<br>1 | 2 | 3 | 4 | 5 | COL<br>A | В | С | D |
|-------------------------|------------------------|----------------------------|---|---------------------------|-------|--------|-------------------------------|-----------------|-----------------|-------------------|---------------|----------|---|---|---|---|----------|---|---|---|
| CB-457 Geometric Daybed | <b>82"</b><br>208.5 cm | <b>33 5/8</b> "<br>88.5 cm |   | <b>13 1/8"</b><br>33.4 cm |       |        | <b>42.7 cu ft</b><br>1.2 cu m |                 |                 |                   |