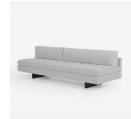

Asymmetric Large Sofa

CB-696CR

Righthand Asymmetric Medium Sofa CB-680R

With Arms Asymmetric

Medium Sofa

CB-680AA

Lefthand Asymmetric Medium Sofa CB-680L

**Righthand Corner** Asymmetric Medium Sofa CB-680CR

Armless Asymmetric Medium Sofa CB-680

Lefthand Corner Asymmetric Medium Sofa CB-680CL

**BassamFellows** 

Sofas 69-100

Righthand Asymmetric Small Sofa CB-664R

Righthand Corner

CB-664CR

Asymmetric Small Sofa