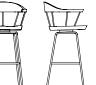

# Petal

Petal Counter Stool

2018

| Description                               | W                         | D                        | Н                  | Seat H                | Arm H | Weight | Pkg Dim               | Req.<br>Textile | Req.<br>Leather | Code      | Base<br>Price | COM<br>1 | 2 | 3 | 4 | 5 | COL<br>A | В | с | D |
|-------------------------------------------|---------------------------|--------------------------|--------------------|-----------------------|-------|--------|-----------------------|-----------------|-----------------|-----------|---------------|----------|---|---|---|---|----------|---|---|---|
| CB-292<br>Petal Counter Stool             | <b>17 1/8"</b><br>43.4 cm | <b>19 7/8</b> "<br>50 cm | 34 1/2"<br>87.6 cm | <b>25"</b><br>63.6 cm |       |        | 9.4 cu ft<br>0.3 cu m |                 |                 |           |               |          |   |   |   |   |          |   |   |   |
| $\frown$ $\lor$ $\lor$                    |                           |                          |                    |                       |       |        |                       |                 |                 | CB-292-0  | \$1,470       |          |   |   |   |   |          |   |   |   |
|                                           |                           |                          |                    |                       |       |        |                       |                 |                 | CB-292-W  | \$1,560       |          |   |   |   |   |          |   |   |   |
| CB-292M Petal<br>Counter Stool Metal Base | <b>17 1/8"</b><br>43.4 cm | <b>19 7/8</b> "<br>50 cm | 34 1/2"<br>87.6 cm | <b>25"</b><br>63.6 cm |       |        | 9.4 cu ft<br>0.3 cu m |                 |                 |           |               |          |   |   |   |   |          |   |   |   |
| $\langle \longrightarrow \rangle$         |                           |                          |                    |                       |       |        |                       |                 |                 | CB-292M-0 | \$1,120       |          |   |   |   |   |          |   |   |   |
| ДД                                        |                           |                          |                    |                       |       |        |                       |                 |                 | CB-292M-W | \$1,100       |          |   |   |   |   |          |   |   |   |