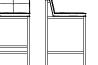

### Sofas 69-100

Righthand Asymmetric Large Sofa CB-696R

Lefthand Asymmetric Large Sofa CB-696L

Armless Asymmetric Large Sofa CB-696

With Arms Asymmetric Large Sofa CB-696A

Lefthand Corner, Right Arm Asymmetric Large Sofa CB-696CL

**Righthand Corner** Asymmetric Large Sofa CB-696CRX

Lefthand Corner Asymmetric Large Sofa CB-696CLX

With Arms Asymmetric

Large Sofa

CB-696AA

With Arms Asymmetric Medium Sofa CB-680A

Righthand Corner, Left Arm