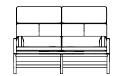

Asymmetric Large Sofa

CB-696CR

Righthand Asymmetric Medium Sofa CB-680R

With Arms Asymmetric

Medium Sofa

CB-680AA

Lefthand Asymmetric Medium Sofa CB-680L

**Righthand Corner** Asymmetric Medium Sofa CB-680CR

Armless Asymmetric Medium Sofa CB-680

Lefthand Corner Asymmetric Medium Sofa CB-680CL

**BassamFellows** 

Sofas 69-100

Righthand Asymmetric Small Sofa CB-664R

Righthand Corner

CB-664CR

Asymmetric Small Sofa