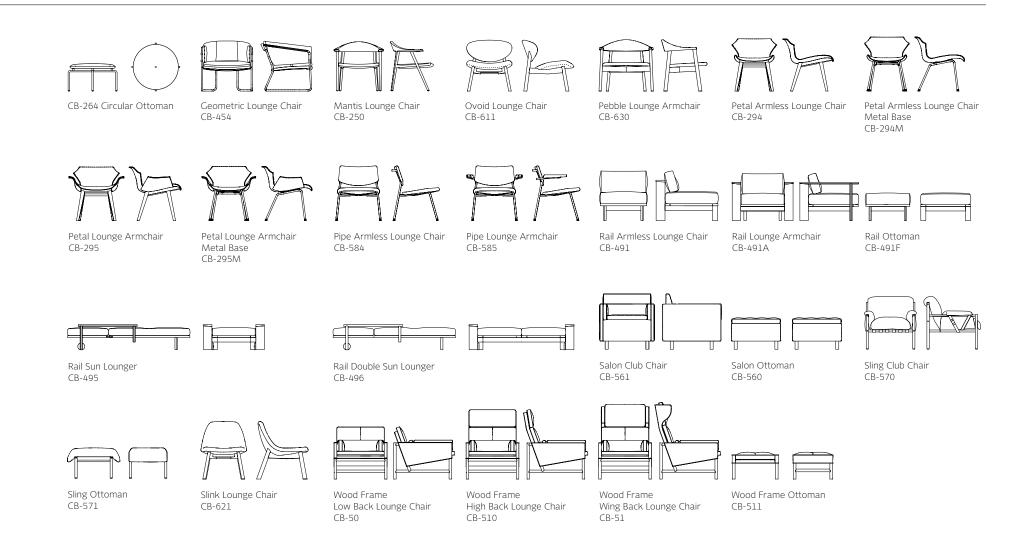

Bowl Stool/Side Table CB-211

CB-260

CB-262

CB-275

CB-263

Circular Bar Stool

Petal Counter Stool

Cluster Stool CB-122

Petal Counter Stool Metal Base CB-292M

CB-21

Pebble Stool

Pebble Counter Stool

Petal Bar Stool Metal Base

CB-272

CB-213

Pebble Bar Stool CB-273

Spindle Counter Chair CB-284

Pebble Padded Bar Stool

Spindle Bar Chair CB-285

Petal Bar Stool CB-293

CB-27

Tractor Counter Stool

CB-22

Tractor Bar Stool

CB-23

CB-293M

Spindle Low Back

Counter Stool

CB-282

CB-542

Spindle Low Back Bar Stool

Wood Frame Bar Stool CB-543

CB-283

Wood Frame Counter Stool

CB-292

CB-274

Pebble Padded Counter Stool

Chairs 32-43

CB-59U

Brutus Armless Chair

CB-47

CB-471

CB-25

Mantis Chair

CB-61

Ovoid Chair

Bicorn Chair

CB-59

bassamfellows.com

Pipe Armless Chair

CB-58

+1 212 941 5900

Pipe Armchair CB-580

Petal Armless Chair CB-29

Petal Armless Chair Sled Base CB-29SL

Petal Armless Chair Metal Base

CB-29M

Petal Armchair CB-290

Petal Armchair Metal Base CB-290M

Wood Frame Armless Chair Petit CB-547

Spindle Chair CB-28

Wedge Chair CB-55

CB-540

5

Wood Frame Armchair

### Sofas 69-100

Righthand Asymmetric Large Sofa CB-696R

Lefthand Asymmetric Large Sofa CB-696L

Armless Asymmetric Large Sofa CB-696

With Arms Asymmetric Large Sofa CB-696A

Lefthand Corner, Right Arm Asymmetric Large Sofa CB-696CL

**Righthand Corner** Asymmetric Large Sofa CB-696CRX

Lefthand Corner Asymmetric Large Sofa CB-696CLX

With Arms Asymmetric

Large Sofa

CB-696AA

With Arms Asymmetric Medium Sofa CB-680A

Righthand Corner, Left Arm

Asymmetric Large Sofa

CB-696CR

Righthand Asymmetric Medium Sofa CB-680R

With Arms Asymmetric

Medium Sofa

CB-680AA

Lefthand Asymmetric Medium Sofa CB-680L

**Righthand Corner** Asymmetric Medium Sofa CB-680CR

Armless Asymmetric Medium Sofa CB-680

Lefthand Corner Asymmetric Medium Sofa CB-680CL

**BassamFellows** 

Sofas 69-100

Righthand Asymmetric Small Sofa CB-664R

Righthand Corner

CB-664CR

Asymmetric Small Sofa

Asymmetric Ottoman

Leftand Corner Asymmetric Small Sofa CB-664CL

Armless Asymmetric Small Sofa CB-664

Righthand Asymmetric Chaise CB-664CHR

With Arms Asymmetric Small Sofa CB-664A

Lefthand Asymmetric Chaise CB-664CHL

CB-632F

Armless Asymmetric Grand Large Sofa CB-696G

With Arms Asymmetric Grand Large Sofa CB-696GA

With Arms Asymmetric Grand Large Sofa

Righthand Asymmetric

Grand Large Sofa

CB-696GR

CB-696GAA

Righthand Corner, Left Arm Asymmetric Grand Large Sofa

Lefthand Corner, Right Arm Asymmetric Grand Large Sofa CB-696GCL

Lefthand Asymmetric

Grand Large Sofa

CB-696GL

CB-696GCR

**Righthand Corner** Asymmetric Grand Large Sofa CB-696GCRX

Armless Asymmetric Grand Medium Sofa CB-680G

Lefthand Corner Asymmetric Grand Medium Sofa CB-680GCL

Righthand Asymmetric Grand Chaise CB-672GCHR

Lefthand Corner Asymmetric Grand Large Sofa CB-696GCLX

With Arms Asymmetric Grand Medium Sofa CB-680GA

Righthand Asymmetric

Asymmetric Grand Chaise

Grand Small Sofa

CB-664GR

Lefthand

CB-672GCHL

Righthand Asymmetric Grand Medium Sofa CB-680GR

With Arms Asymmetric Grand Medium Sofa CB-680GAA

Lefthand Asymmetric Grand Small Sofa CB-664GL

Asymmetric Grand Ottoman CB-640GF

Lefthand Asymmetric Grand Medium Sofa CB-680GL

Righthand Corner Asymmetric Grand Medium Sofa CB-680GC

Armless Asymmetric Grand Small Sofa CB-664G

Geometric Sofa CB-458

Left Arm/Corner

Rail Settee

CB-492CL

CB-493CR

Rail Settee Armless CB-492

Rail Settee With Arms CB-492A

Right Arm/Corner Rail Settee CB-492CR

Rail Sofa Armless CB-493

Rail Sofa with Arms CB-493A

Bench Rail Settee

CB-492B

Bench Rail Sofa CB-493B

Right Arm/Corner Rail Sofa

Left Arm/Corner Rail Sofa

CB-493CL

Salon Settee CB-562

Salon Sofa

CB-563

Sling Settee CB-572

Sling Sofa CB-573

**Sofas** 69-100

Wood Frame Low Back Settee CB-52

Wood Frame High Back Sofa CB-513

Wood Frame High Back Settee CB-512

Wood Frame Wing Back Sofa CB-533

Wood Frame Wing Back Settee CB-522

Wood Frame Low Back Sofa CB-53

### Occasional Tables

101-117

Tray Rack Side Table CB-33

Trigon Pedestal Side Table CB-353

1

Trigon Side Table CB-354

Trigon Side Table CB-355

Rail Dining Table Small CB-498S

Rail Dining Table Medium

CB-498M

Spoke Dining Table – 90 CB-323

Spoke Dining Table – 120

CB-324

Spoke Dining Table - 140 CB-325

Spoke Elipse Dining Table CB-327

Atlas Double Area Rug BF-500