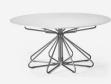

### Circular

Circular Stools

2016

| Description                             | W                         | D                        | Н                          | Seat H | Arm H | Weight                    | Pkg Dim                      | Req.<br>Textile        | Req.<br>Leather            | Code   | Base<br>Price | COM<br>1 | 2 | 3       | 4       | 5       | COL<br>A | В       | с | D |
|-----------------------------------------|---------------------------|--------------------------|----------------------------|--------|-------|---------------------------|------------------------------|------------------------|----------------------------|--------|---------------|----------|---|---------|---------|---------|----------|---------|---|---|
| CB-260 Circular Stool<br>(3 leg)        | <b>17 3/4"</b><br>45 cm   | <b>17 3/4</b> "<br>45 cm | 18 1/8"<br>46 cm           |        |       | 13.2 lbs<br>6 kg          | <b>5 cu ft</b><br>0.1 cu m   | <b>1/2 yd</b><br>0.5 m | <b>9 sq ft</b><br>0.8 sq m | CB-260 |               | \$1,510  |   | \$1,590 | \$1,630 | \$1,680 | \$1,660  | \$1,700 |   |   |
|                                         |                           |                          |                            |        |       |                           |                              |                        |                            |        |               |          |   |         |         |         |          |         |   |   |
| CB-262 Circular Counter Stoc<br>(4 leg) | <b>I 15 3/4"</b><br>40 cm | <b>15 3/4</b> "<br>40 cm | <b>25 3/4"</b><br>65.4 cm  |        |       | <b>16.7 lbs</b><br>7.6 kg | 6.4 cu ft<br>0.2 cu m        |                        | <b>9 sq ft</b><br>0.8 sq m | CB-262 |               | \$1,590  |   | \$1,680 | \$1,720 | \$1,760 | \$1,740  | \$1,780 |   |   |
|                                         |                           |                          |                            |        |       |                           |                              |                        |                            |        |               |          |   |         |         |         |          |         |   |   |
| CB-263 Circular Bar Stool<br>(4 leg)    | <b>15 3/4"</b><br>40 cm   | <b>15 3/4</b> "<br>40 cm | <b>31 5/8</b> "<br>80.4 cm |        |       | 18 lbs<br>8.2 kg          | <b>7.8 cu ft</b><br>0.2 cu m |                        | <b>9 sq ft</b><br>0.8 sq m | CB-263 |               | \$1,620  |   | \$1,710 | \$1,750 | \$1,790 | \$1,770  | \$1,810 |   |   |