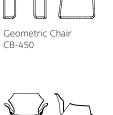

Circular Coffee Table

Circular Coffee Table Large

| Circular Coffee Table Large<br>Circular Side Coffee Table<br>Circular Coffee Table/                                                               | 105<br>105                             |
|---------------------------------------------------------------------------------------------------------------------------------------------------|----------------------------------------|
| Circular Coffee Table Large/<br>Circular Side Coffee Table<br>Circular Side Table                                                                 | 106<br>107                             |
| Cluster Stool                                                                                                                                     | 23                                     |
| <b>Daybed</b><br>Daybed<br>Daybench<br>Dining Bench Petit<br>Dining Bench Long                                                                    | 61<br>62<br>63<br>63                   |
| <b>Geometric</b><br>Geometric Chair<br>Geometric Daybed<br>Geometric Dining Table<br>Geometric Lounge Chair<br>Geometric Sofa                     | 35<br>64<br>124<br>46<br>91            |
| Kant<br>Kant Table 6 Seater<br>Kant Table 6–8 Seater<br>Kant Table 8 Seater<br>Kant Table 10 Seater<br>Kant Table 12 Seater<br>Kant Counter Table | 125<br>125<br>125<br>126<br>126<br>126 |
| Leather Desk<br>Leather Desk<br>Leather Desk Petit<br>Leather Desk Medium<br>Leather Games Table                                                  | 127<br>127<br>127<br>128               |
| <b>Mantis</b><br>Mantis Chair<br>Mantis Lounge Chair                                                                                              | 36<br>47                               |
| Museum Bench<br>Museum Bench (Full Cushion)                                                                                                       | 65                                     |
| Museum Bench<br>(2/3 cushion and a removable tray)                                                                                                | 66                                     |