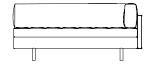

### Sofas 69-100

Righthand Asymmetric Large Sofa CB-696R

Lefthand Asymmetric Large Sofa CB-696L

Armless Asymmetric Large Sofa CB-696

With Arms Asymmetric Large Sofa CB-696A

Lefthand Corner, Right Arm Asymmetric Large Sofa CB-696CL