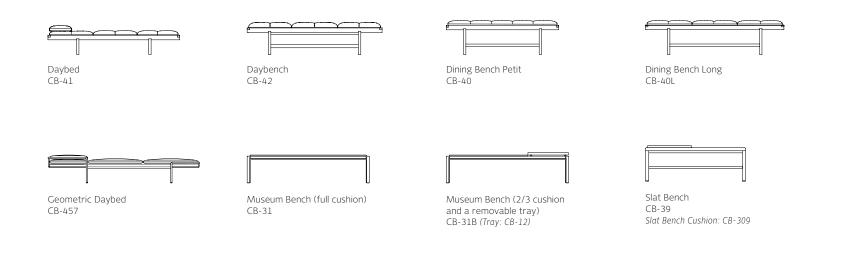

# Daybeds and Benches

Slat Bench Long CB-39L Slat Bench Cushion Long: CB-309L

# STOOLS

| Bowl Stool/Side Table          | 21 |
|--------------------------------|----|
| Bowl Counter Stool             | 21 |
| Bowl Bar Stool                 | 21 |
| Circular Stool                 | 22 |
| Circular Counter Stool         | 22 |
| Circular Bar Stool             | 22 |
| Cluster Stool                  | 23 |
| Pebble Stool                   | 24 |
| Pebble Counter Stool           | 24 |
| Pebble Bar Stool               | 24 |
| Pebble Padded Counter Stool    | 25 |
| Pebble Padded Bar Stool        | 25 |
| Petal Counter Stool            | 26 |
| Petal Counter Stool Metal Base | 26 |
| Petal Bar Stool                | 27 |
| Petal Bar Stool Metal Base     | 27 |
| Spindle Low Back Counter Stool | 28 |
| Spindle Low Back Bar Stool     | 28 |
| Spindle Counter Chair          | 29 |
| Spindle Bar Chair              | 29 |
| Tractor Stool                  | 30 |
| Tractor Counter Stool          | 30 |
| Tractor Bar Stool              | 30 |
| Wood Frame Counter Stool       | 31 |
| Wood Frame Bar Stool           | 31 |