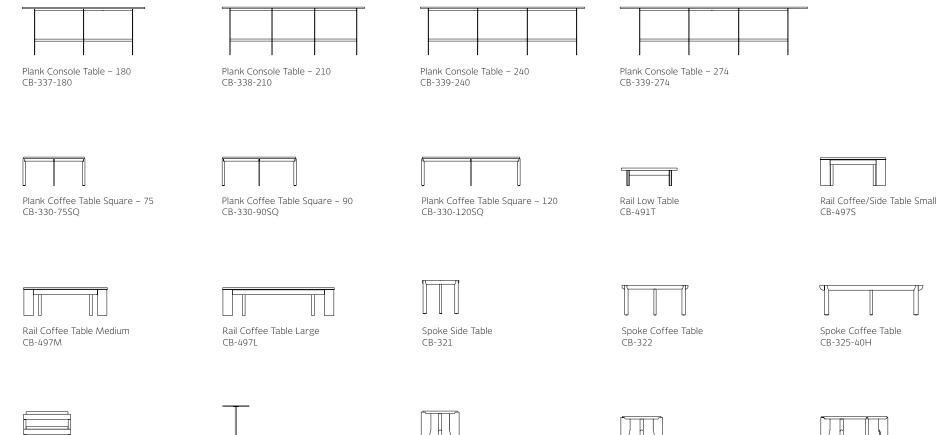

### Rail

| Rail                         |
|------------------------------|
| Rail Armless Lounge Chair    |
| Rail Lounge Armchair         |
| Rail Ottoman                 |
| Rail Sun Lounger             |
| Rail Double Sun Lounger      |
| Rail Settee Armless          |
| Rail Settee With Arms        |
| Right Arm/Corner Rail Settee |
| Left Arm/Corner Rail Settee  |
| Rail Sofa Armless            |
| Rail Sofa with Arms          |
| Right Arm/Corner Rail Sofa   |
| Left Arm/Corner Rail Sofa    |
| Bench Rail Settee            |
| Bench Rail Sofa              |
| Rail Low Table               |
| Rail Coffee/Side Table Small |
| Rail Coffee Table Medium     |
| Rail Coffee Table Large      |
| Rail Dining Table Small      |
| Rail Dining Table Medium     |
|                              |

Rail Dining Table Medium

CB-498M

Spoke Dining Table – 90 CB-323

Spoke Dining Table – 120

CB-324

Spoke Dining Table - 140 CB-325

Spoke Elipse Dining Table CB-327

Atlas Double Area Rug BF-500