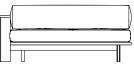

### Sofas 69-100

Righthand Asymmetric Large Sofa CB-696R

Lefthand Asymmetric Large Sofa CB-696L

Armless Asymmetric Large Sofa CB-696

With Arms Asymmetric Large Sofa CB-696A

Lefthand Corner, Right Arm Asymmetric Large Sofa CB-696CL

**Righthand Corner** Asymmetric Large Sofa CB-696CRX

Lefthand Corner Asymmetric Large Sofa CB-696CLX

With Arms Asymmetric

Large Sofa

CB-696AA

With Arms Asymmetric Medium Sofa CB-680A

Righthand Corner, Left Arm