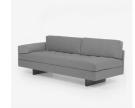

### Sofas 69-100

Righthand Asymmetric Large Sofa CB-696R

Lefthand Asymmetric Large Sofa CB-696L

Armless Asymmetric Large Sofa CB-696

With Arms Asymmetric Large Sofa CB-696A

Lefthand Corner, Right Arm Asymmetric Large Sofa CB-696CL

**Righthand Corner** Asymmetric Large Sofa CB-696CRX

Lefthand Corner Asymmetric Large Sofa CB-696CLX

With Arms Asymmetric

Large Sofa

CB-696AA

With Arms Asymmetric Medium Sofa CB-680A

Righthand Corner, Left Arm