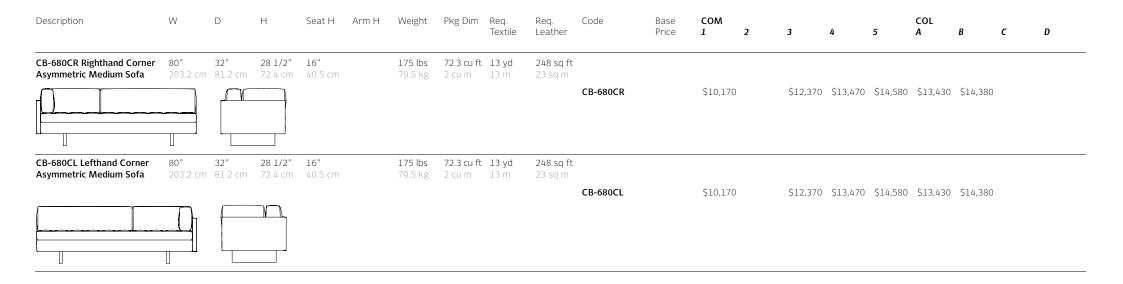

Asymmetric Large Sofa

CB-696CR

Righthand Asymmetric Medium Sofa CB-680R

With Arms Asymmetric

Medium Sofa

CB-680AA

Lefthand Asymmetric Medium Sofa CB-680L

**Righthand Corner** Asymmetric Medium Sofa CB-680CR

Armless Asymmetric Medium Sofa CB-680

Lefthand Corner Asymmetric Medium Sofa CB-680CL

**BassamFellows** 

Sofas 69-100

Righthand Asymmetric Small Sofa CB-664R

Righthand Corner

CB-664CR

Asymmetric Small Sofa