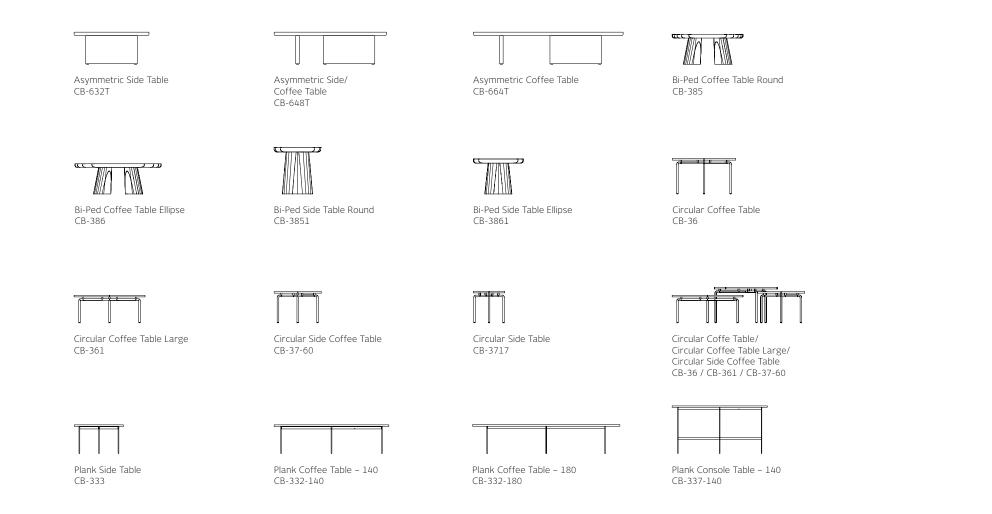

Circular Coffee Table

Circular Coffee Table Large

| Circular Coffee Table Large<br>Circular Side Coffee Table<br>Circular Coffee Table/                                                               | 105<br>105                             |
|---------------------------------------------------------------------------------------------------------------------------------------------------|----------------------------------------|
| Circular Coffee Table Large/<br>Circular Side Coffee Table<br>Circular Side Table                                                                 | 106<br>107                             |
| Cluster Stool                                                                                                                                     | 23                                     |
| <b>Daybed</b><br>Daybed<br>Daybench<br>Dining Bench Petit<br>Dining Bench Long                                                                    | 61<br>62<br>63<br>63                   |
| <b>Geometric</b><br>Geometric Chair<br>Geometric Daybed<br>Geometric Dining Table<br>Geometric Lounge Chair<br>Geometric Sofa                     | 35<br>64<br>124<br>46<br>91            |
| Kant<br>Kant Table 6 Seater<br>Kant Table 6–8 Seater<br>Kant Table 8 Seater<br>Kant Table 10 Seater<br>Kant Table 12 Seater<br>Kant Counter Table | 125<br>125<br>125<br>126<br>126<br>126 |
| Leather Desk<br>Leather Desk<br>Leather Desk Petit<br>Leather Desk Medium<br>Leather Games Table                                                  | 127<br>127<br>127<br>128               |
| <b>Mantis</b><br>Mantis Chair<br>Mantis Lounge Chair                                                                                              | 36<br>47                               |
| Museum Bench<br>Museum Bench (Full Cushion)                                                                                                       | 65                                     |
| Museum Bench<br>(2/3 cushion and a removable tray)                                                                                                | 66                                     |

### Occasional Tables

101-117

Tray Rack Side Table CB-33

Trigon Pedestal Side Table CB-353

1

Trigon Side Table CB-354

Trigon Side Table CB-355

Rail Dining Table Small CB-498S