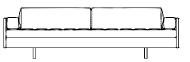

### Sofas 69-100

Righthand Asymmetric Large Sofa CB-696R

Lefthand Asymmetric Large Sofa CB-696L

Armless Asymmetric Large Sofa CB-696

With Arms Asymmetric Large Sofa CB-696A

Lefthand Corner, Right Arm Asymmetric Large Sofa CB-696CL