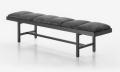

|
| 2. Finish            |
| 3. Textile Selection |

Example: W NA

Wood: CB-42-W-NA-99001 Solid Ash (A) Solid Oak **(O)** Solid Walnut Solid Walnut (W) Natural Oil 99001 Elegant, Black

#### Construction/materials

#### Finish: Ebonized black lacquer on Ash (EB) or bleached, white pigment, matte acrylic on Ash (BL). Raw effect lacquer on Oak (RE). Hand rubbed natural oil on Oak or Walnut (NA), or hand rubbed black oil on Walnut (BO).

#### Upholstery: Dual density foam with edge banding, topped with feather and down. Inverted seam detail. Outdoor cushion available. Seat Deck: Solid wood slats.

Made in Italy

Textiles Leather Lonedo, Bermuda

3 Weave, Contour

Daybeds and Benches

4 Knit, Terrain, Theo

5 Fiber, Flax

1

Α Coach, Elegant

В Comfort, Nubuck

## Daybed

Dining Bench

2014



| Description              | W                        | D                        | Н                       | Seat H | Arm H | Weight             | Pkg Dim                       | Req.<br>Textile          | Req.<br>Leather           | Code     | Base<br>Price | COM<br>1 | 2 | 3       | 4       | 5       | COL<br>A | В       | с | D |
|--------------------------|--------------------------|--------------------------|-------------------------|--------|-------|--------------------|-------------------------------|--------------------------|---------------------------|----------|---------------|----------|---|---------|---------|---------|----------|---------|---|---|
| CB-40 Dining Bench Petit | <b>64 1/2"</b><br>164 cm | <b>17 1/4</b> "<br>44 cm | <b>17 3/4"</b><br>45 cm |        |       | 14