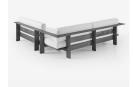

### Sofas 69-100

Righthand Asymmetric Large Sofa CB-696R

Lefthand Asymmetric Large Sofa CB-696L

Armless Asymmetric Large Sofa CB-696

With Arms Asymmetric Large Sofa CB-696A

Lefthand Corner, Right Arm Asymmetric Large Sofa CB-696CL

**Righthand Corner** Asymmetric Large Sofa CB-696CRX

Lefthand Corner Asymmetric Large Sofa CB-696CLX

With Arms Asymmetric

Large Sofa

CB-696AA

With Arms Asymmetric Medium Sofa CB-680A

Righthand Corner, Left Arm