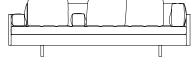

Armless Asymmetric Medium Sofa CB-680

Lefthand Corner Asymmetric Medium Sofa CB-680CL

**BassamFellows** 

Sofas 69-100

Righthand Asymmetric Small Sofa CB-664R

Righthand Corner

CB-664CR

Asymmetric Small Sofa