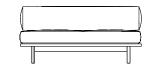

### Sofas 69-100

Righthand Asymmetric Large Sofa CB-696R

Lefthand Asymmetric Large Sofa CB-696L

Armless Asymmetric Large Sofa CB-696

With Arms Asymmetric Large Sofa CB-696A

Lefthand Corner, Right Arm Asymmetric Large Sofa CB-696CL

Armless Asymmetric Medium Sofa CB-680

Lefthand Corner Asymmetric Medium Sofa CB-680CL

**BassamFellows** 

Sofas 69-100

Righthand Asymmetric Small Sofa CB-664R

Righthand Corner

CB-664CR

Asymmetric Small Sofa