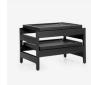

|                          |                         | CB-325-40H Spoke<br>Coffee Table |

## **Ordering Instructions**

*Specify:* 1. Wood Type 2. Finish

## Construction/materials

Example: Wood: Finish: CB-321-W-NA Solid Ash (A) Ebonized black lacquer Solid Oak **(O)** on Ash (EB) or bleached, W Solid Walnut Solid Walnut (W) white pigment, matte acrylic on Ash (BL). Raw effect NA Natural Oil lacquer on Oak (RE). Hand rubbed natural oil on Oak or Walnut (NA), or hand rubbed

Sliced solid wood, custom laminated, bent and carved. leached, Low iron glass inset top. natte acrylic v effect Made in Italy PED Hand

black oil on Walnut (BO).

#### Occasional Tables

| Tray      |              |   |
|-----------|--------------|---|
| Tray Rack | k Side Table | 1 |

#### 2000

Occasional Tables



| Description                   | W                         | D                   | Η                         | Тор | Weight                   | Pkg Dim                      | Req.<br>Textile | Req.<br>Leather | Code    | Base<br>Price |  |
|-------------------------------|---------------------------|---------------------|---------------------------|-----|--------------------------|------------------------------|-----------------|-----------------|---------|---------------|--|
| CB-33<br>Tray Rack Side Table | <b>24 5/8"</b><br>62.5 cm | <b>17"</b><br>43 cm | <b>17 1/8"</b><br>43.5 cm |     | <b>94.6 lbs</b><br>43 kg | <b>6.4 cu ft</b><br>0.2 cu m |                 |                 |         |               |  |
| (with two removable trays)    |                           |