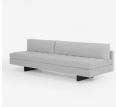

Asymmetric Large Sofa

CB-696CR

Righthand Asymmetric Medium Sofa CB-680R

With Arms Asymmetric

Medium Sofa

CB-680AA

Lefthand Asymmetric Medium Sofa CB-680L

**Righthand Corner** Asymmetric Medium Sofa CB-680CR

Armless Asymmetric Medium Sofa CB-680

Lefthand Corner Asymmetric Medium Sofa CB-680CL

**BassamFellows** 

Sofas 69-100

Righthand Asymmetric Small Sofa CB-664R

Righthand Corner

CB-664CR

Asymmetric Small Sofa