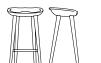

### Pebble

Pebble Stools

2017

| Description                 | W                       | D                | Н                         | Seat H                    | Arm H | Weight                    | Pkg Dim                      | Req.<br>Textile | Req.<br>Leather | Code          | Base<br>Price | COM<br>1 | 2 | 3 | 4 | 5 | COL<br>A | В | с | D |
|-----------------------------|-------------------------|------------------|---------------------------|---------------------------|-------|---------------------------|------------------------------|-----------------|-----------------|---------------|---------------|----------|---|---|---|---|----------|---|---|---|
| CB-27 Pebble Stool          | <b>17 3/4"</b><br>45 cm | 14 1/8"<br>36 cm | <b>19 5/8</b> "<br>50 cm  | <b>17 5/8"</b><br>44.7 cm |       | <b>13.6 lbs</b><br>6.2 kg | <b>4.5 cu ft</b><br>0.1 cu m |                 |                 | СВ-27-О       | \$1,220       |          |   |   |   |   |          |   |   |   |
|                             |                         |                  |                           |                           |       |                           |                              |                 |                 | CB-27-O-NANO  | \$1,280       |          |   |   |   |   |          |   |   |   |
|                             |                         |                  |                           |                           |       |                           |                              |                 |                 | CB-27-W       | \$1,380       |          |   |   |   |   |          |   |   |   |
|                             |                         |                  |                           |                           |       |                           |                              |                 |                 | CB-27-W-NANO  | \$1,440       |          |   |   |   |   |          |   |   |   |
| CB-272 Pebble Counter Stool | <b>17 3/4"</b><br>45 cm | 14 1/8"<br>36 cm | <b>27"</b><br>68.6 cm     | <b>24 7/8"</b><br>63.1 cm |       | <b>20.2 lbs</b><br>9.2 kg | <b>5.9 cu ft</b><br>0.2 cu m |                 |                 | CB-272-0      | \$1,550       |          |   |   |   |   |          |   |   |   |
|                             |                         |                  |                           |                           |       |                           |                              |                 |                 | CB-272-O-NANO | \$1,640       |          |   |   |   |   |          |   |   |   |
|                             |                         |                  |                           |                           |       |                           |                              |                 |                 | CB-272-W      | \$1,710       |          |   |   |   |   |          |   |   |   |
|                             |                         |                  |                           |                           |       |                           |                              |                 |                 | CB-272-W-NANO | \$1,800       |          |   |   |   |   |          |   |   |   |
| CB-273 Pebble Bar Stool     | <b>17 3/4"</b><br>45 cm | 14 1/8"<br>36 cm | <b>32 5/8"</b><br>82.8 cm | <b>30 1/2"</b><br>77.4 cm |       | <b>21.6 lbs</b><br>9.8 kg | <b>7.3 cu ft</b><br>0.2 cu m |                 |                 | CB-273-0      | \$1,570       |          |   |   |   |   |          |   |   |   |
|                             |                         |                  |                           |                           |       |                           |                              |                 |                 | CB-273-O-NANO | \$1,660       |          |   |   |   |   |          |   |   |   |
| =                           |                         |                  |                           |                           |       |                           |                              |                 |                 | CB-273-W      | \$1,730       |          |   |   |   |   |          |   |   |   |
|                             |                         |                  |                           |                           |       |                           |                              |                 |                 | CB-273-W-NANO | \$1,820       |          |   |   |   |   |          |   |   |   |