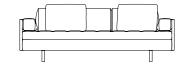

Asymmetric Large Sofa

CB-696CR

Righthand Asymmetric Medium Sofa CB-680R

With Arms Asymmetric

Medium Sofa

CB-680AA

Lefthand Asymmetric Medium Sofa CB-680L

**Righthand Corner** Asymmetric Medium Sofa CB-680CR