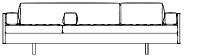

Asymmetric Large Sofa

CB-696CR

Righthand Asymmetric Medium Sofa CB-680R

With Arms Asymmetric

Medium Sofa

CB-680AA

Lefthand Asymmetric Medium Sofa CB-680L

**Righthand Corner** Asymmetric Medium Sofa CB-680CR