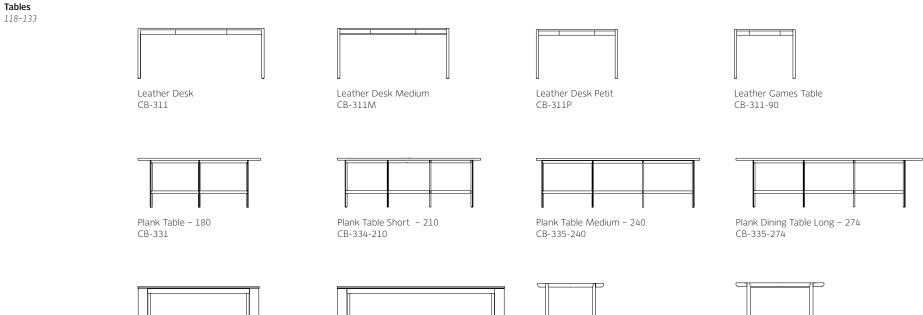

| Ovoid                                  |          |
|----------------------------------------|----------|
| Ovoid Chair                            | 37       |
| Ovoid Lounge Chair                     | 48       |
| Pebble                                 | 4.0      |
| Pebble Lounge Armchair<br>Pebble Stool | 49<br>24 |
| Pebble Counter Stool                   | 24       |
| Pebble Bar Stool                       | 24<br>24 |
| Pebble Padded Counter Stool            | 24       |
| Pebble Padded Bar Stool                | 25       |
|                                        |          |
| Petal<br>Petal Armless Chair           | 38       |
| Petal Armless Chair Sled Base          | 38       |
| Petal Armiess Chair Sied Base          | 38<br>38 |
| Petal Armchair                         | 39       |
| Petal Armchair Metal Base              | 39       |
| Petal Armless Lounge Chair             | 50       |
| Petal Armless Lounge Chair Metal Base  | 50       |
| Petal Lounge Vest                      | 50       |
| Petal Lounge Armchair                  | 51       |
| Petal Lounge Armchair Metal Base       | 51       |
| Petal Lounge Jacket                    | 51       |
| Petal Counter Stool                    | 26       |
| Petal Counter Stool Metal Base         | 26       |
| Petal Bar Stool                        | 27       |
| Petal Bar Stool Metal Base             | 27       |
| Pipe                                   |          |
| Pipe Armless Chair                     | 40       |
| Pipe Armchair                          | 40       |
| Pipe Armless Lounge Chair              | 52       |
| Pipe Lounge Armchair                   | 52       |
| Plank                                  |          |
| Plank Side Table                       | 108      |
| Plank Coffee Table Short               | 108      |
| Plank Coffee Table                     | 108      |
| Plank Coffee Table Square              | 100      |
| Plank Console Table Short              | 110      |
| Plank Console Table                    | 110      |
| Plank Table                            | 129      |
| Plank Dining Table                     | 129      |
| Plank Dining Table Medium              | 129      |
| Plank Dining Table Long                | 130      |
|                                        |          |