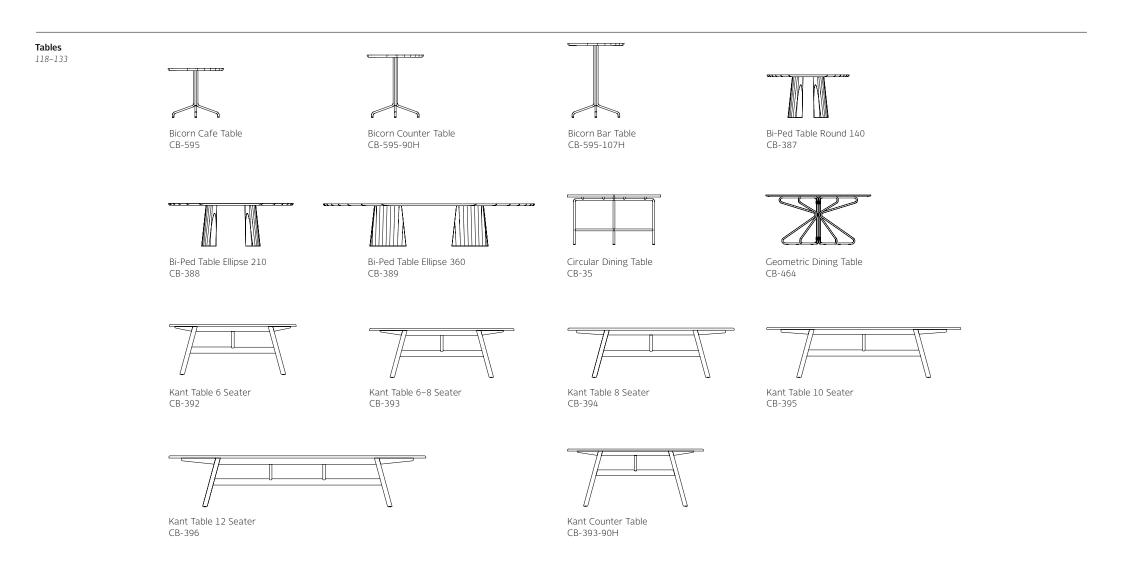

Circular Coffee Table

Circular Coffee Table Large

| Circular Coffee Table Large<br>Circular Side Coffee Table<br>Circular Coffee Table/                                                               | 105<br>105                             |
|---------------------------------------------------------------------------------------------------------------------------------------------------|----------------------------------------|
| Circular Coffee Table Large/<br>Circular Side Coffee Table<br>Circular Side Table                                                                 | 106<br>107                             |
| Cluster Stool                                                                                                                                     | 23                                     |
| <b>Daybed</b><br>Daybed<br>Daybench<br>Dining Bench Petit<br>Dining Bench Long                                                                    | 61<br>62<br>63<br>63                   |
| <b>Geometric</b><br>Geometric Chair<br>Geometric Daybed<br>Geometric Dining Table<br>Geometric Lounge Chair<br>Geometric Sofa                     | 35<br>64<br>124<br>46<br>91            |
| Kant<br>Kant Table 6 Seater<br>Kant Table 6–8 Seater<br>Kant Table 8 Seater<br>Kant Table 10 Seater<br>Kant Table 12 Seater<br>Kant Counter Table | 125<br>125<br>125<br>126<br>126<br>126 |
| Leather Desk<br>Leather Desk<br>Leather Desk Petit<br>Leather Desk Medium<br>Leather Games Table                                                  | 127<br>127<br>127<br>128               |
| <b>Mantis</b><br>Mantis Chair<br>Mantis Lounge Chair                                                                                              | 36<br>47                               |
| Museum Bench<br>Museum Bench (Full Cushion)                                                                                                       | 65                                     |
| Museum Bench<br>(2/3 cushion and a removable tray)                                                                                                | 66                                     |