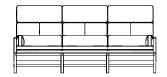

CB-632F

Armless Asymmetric Grand Large Sofa CB-696G

With Arms Asymmetric Grand Large Sofa CB-696GA

With Arms Asymmetric Grand Large Sofa

Righthand Asymmetric

Grand Large Sofa

CB-696GR

CB-696GAA

Righthand Corner, Left Arm Asymmetric Grand Large Sofa

Lefthand Corner, Right Arm Asymmetric Grand Large Sofa CB-696GCL

Lefthand Asymmetric

Grand Large Sofa

CB-696GL

CB-696GCR

**Righthand Corner** Asymmetric Grand Large Sofa CB-696GCRX