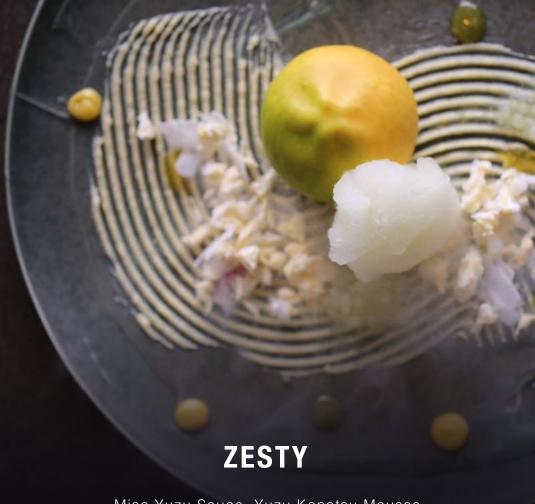

SPICE GARDEN <Non - Alcoholic> Seedlip Spice 94, Raspberry, Toffee Lychee Syrup, Lemon, Tonic Water

Miso Yuzu Sauce, Yuzu Konatsu Mousse, Kumquat Orange Jelly, Almond Sponge, Nitro Orange Salt, Yuzu Sorbet

23

Tasting Notes: Tangy, Sweet, Salty

Recommended Drink Pairing: BERGAMOT LIME GIN TONIC Gin, Fresh Bergamot Juice,

Lime, Tonic Water