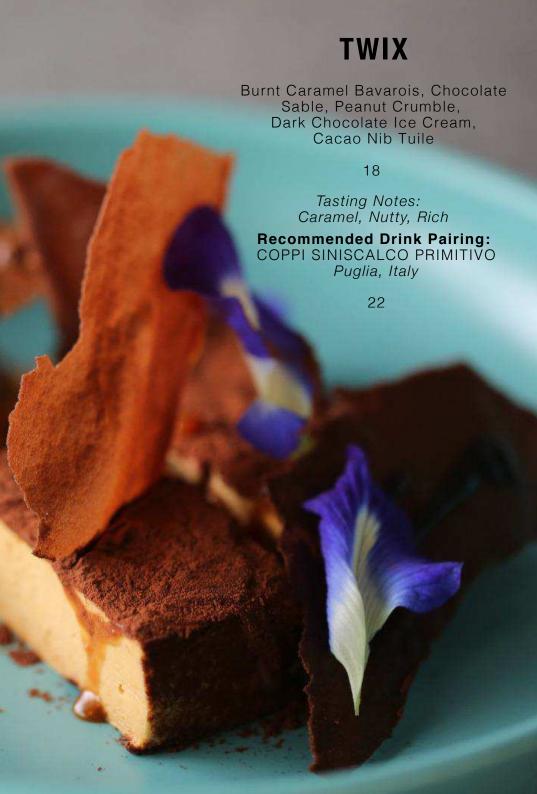

# **CHOCOLATE H20**

Pure Imagination 65% Dark Chocolate, Chocolate Soil, Salted Caramel, Kochi Yuzu Sorbet

22

Tasting Notes: Rich, Earthy, Citrus

Recommended Drink Pairing: COPPI SINISCALCO PRIMITIVO Puglia, Italy