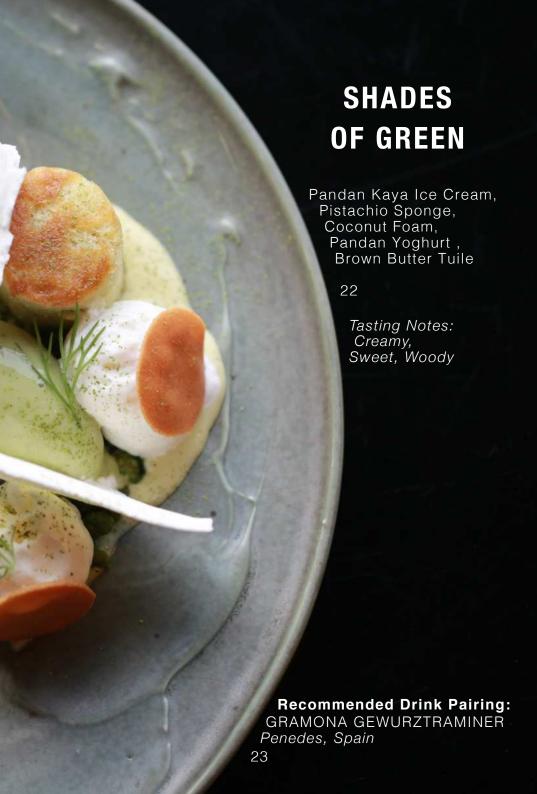

# **HELIAN ON FIRE**

Torched Meringue, Coffee Sponge, Jerusalem Artichoke Ice Cream, Fig Jam, Chocolate Hazelnut, Parsnip Chips

22

Tasting Notes: Woody, Earthy, Nutty

#### **Recommended Drink Pairing:**

FERNET BOUQUET Gin, Elderflower Liqueur, Fernet Branca, Bergamot & Lemon, Soda Water