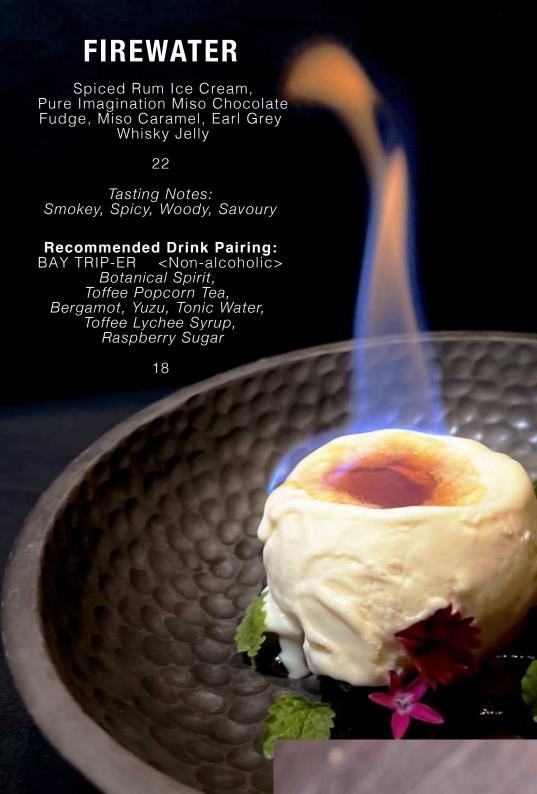

# **HELIAN ON FIRE**

Torched Meringue, Coffee Sponge, Jerusalem Artichoke Ice Cream, Fig Jam, Chocolate Hazelnut, Parsnip Chips

22

Tasting Notes: Woody, Earthy, Nutty

#### **Recommended Drink Pairing:**

FERNET BOUQUET Gin, Elderflower Liqueur, Fernet Branca, Bergamot & Lemon, Soda Water