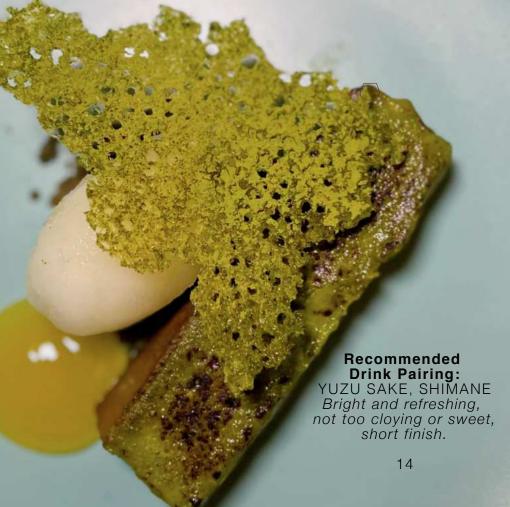

# STICKY DATE PUDDING

Toffee Sauce, Vanilla Almond Ice Cream, Vanilla Custard, Biscoff Crumble Vegan, Dairy Free

18

Tasting Notes: Warm, Light, Creamy

Recommended Drink Pairing: MIO CLEAR SPARKLING SAKE

| WHISKY HOT CHOCOLATE                                                                                | 22               |
|-----------------------------------------------------------------------------------------------------|------------------|
| Pure Imagination Single Origin 64%<br>Dark Chocolate Drink, Served with<br>Home Made Churros (3pcs) |                  |
| HOT CHOCOLATE                                                                                       | 11               |
| Pure Imagination Single Origin 64%<br>Dark Chocolate Drink, Served<br>with Home Made Churros (3pcs) |                  |
| +EXTRA CHURROS (5pcs)                                                                               | 5                |
| HOME MADE CHURROS (8pcs)                                                                            | 7                |
| Coated in Cinnamon Sugar.<br>Contains Eggs, Dairy and Gluten                                        |                  |
|                                                                                                     |                  |
| CHURROS CHOCOLATE DIPPING POTS                                                                      | Per Flavour      |
| CHURROS CHOCOLATE DIPPING POTS  Dark Chocolate Salted Caramel Chocolate Truffle                     | Per Flavour<br>6 |
| Dark Chocolate Salted Caramel                                                                       |                  |
| Dark Chocolate Salted Caramel<br>Chocolate Truffle<br>Milk Chocolate                                | 6                |