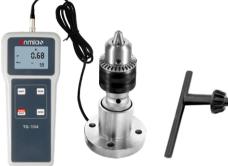

#### **Multi-purpose development**

108mm

TG-104-20N.m

100

50mm Standard three-jaw chuck 3mm-16mm

42mm Standard three-jaw chuck Standard three-jaw chuck 1.5mm-13mm

head and can be connected to different converters.

Different converters are available.