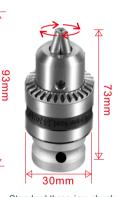

#### **Multi-purpose development**

108mm

TG-104-20N.m

100

50mm Standard three-jaw chuck 3mm-16mm

42mm Standard three-jaw chuck Standard three-jaw chuck 1.5mm-13mm

head and can be connected to different converters.