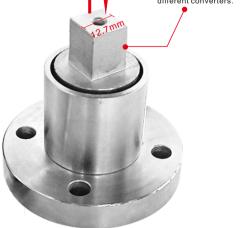

#### **Multi-purpose development**

108mm

TG-104-20N.m

100

50mm Standard three-jaw chuck 3mm-16mm

42mm Standard three-jaw chuck Standard three-jaw chuck 1.5mm-13mm

head and can be connected to different converters.

Different converters are available.