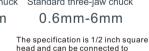

#### **Multi-purpose development**

108mm

TG-104-20N.m

100

50mm Standard three-jaw chuck 3mm-16mm

42mm Standard three-jaw chuck Standard three-jaw chuck 1.5mm-13mm

head and can be connected to different converters.

### **Product Specifications**

| 1                             |                                                   |             |              |
|-------------------------------|---------------------------------------------------|-------------|--------------|
| Model                         | TG-104-1N.m                                       | TG-104-5N.m | TG-104-20N.m |
| Force<br>Range                | ±0.1kgf.m                                         | ±0.5kgf.m   | ±2kgf.m      |
|                               | ±100gf.m                                          | ±500gf.m    | ±2000gf.m    |
|                               | ±1N.m                                             | ±5N.m       | ±20N.m       |
|                               | ±0.2Lbf.m                                         | ±1.1Lbf.m   | ±4.4Lbf.m    |
| Resolution                    | 0.001kgf.m                                        | 0.001kgf.m  | 0.001kgf.m   |
|                               | 1gf.m                                             | 1gf.m       | 1gf.m        |
|                               | 0.01N.m                                           | 0.01N.m     | 0.01N.m      |
|                               | 0.001Lbf.m                                        | 0.001Lbf.m  | 0.001Lbf.m   |
| Standard three-jaw chuck size | 0.6mm-6mm                                         | 1.5mm-13mm  | 3mm-16mm     |
| Accuracy                      | ± 0.5%FS ± 1Digit                                 |             |              |
| Unit                          | kgf, gf, N, Lbf                                   |             |              |
| Measurement                   | Peak Value Measurement, Real                      |             |              |
| State                         | Time Measurement                                  |             |              |
| Display                       | Four large LCD, large screen display              |             |              |
| Power Off                     | 10 Minutes Auto Power Off, Manual Power Off       |             |              |
| Backlight                     | Blue Backlight                                    |             |              |
| Safe Load                     | 150%FS (Buzzer Alarm Over 110%FS)                 |             |              |
| Power Supply                  | 2x1.5 AA(UM-3) Battery or 5V DC Power Supply      |             |              |
| Operating                     | Temperature: 0~40°C                               |             |              |
| Conditions                    | Humidity: <80%                                    |             |              |
| Surrounding                   | No Vibration Source or<br>Corrosive Medium Around |             |              |
| The host weight               | 390g                                              |             |              |
| Size                          | Main Unit: 211x80x36mm                            |             |              |