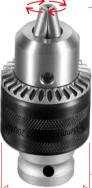

#### **Multi-purpose development**

108mm

TG-104-20N.m

100

50mm Standard three-jaw chuck 3mm-16mm

42mm Standard three-jaw chuck Standard three-jaw chuck 1.5mm-13mm

head and can be connected to different converters.