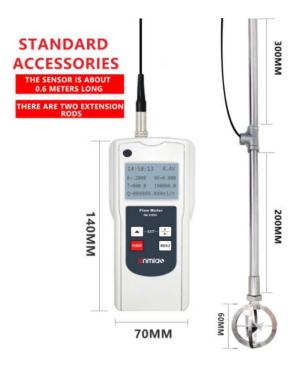

## **Product Parameter**

| formula                   | $V =\frac{KN}{T} + C(m/s)_{(automatic computer)}$ |
|---------------------------|---------------------------------------------------|
| instrument                | K:0.0500、C:0.0100                                 |
| Speed range               | FM-210V5 (0.01-5.00 m/s)                          |
| Current measurement error | ≤1. 5%                                            |
| LCD                       | LIQUID crystal display                            |
| Measurement method        | pole positioning measurement.                     |
| Temperature range         | -10 ° C-50° C                                     |
| Power                     | 4 * 7 batteries                                   |
| Backlight                 | LED backlight                                     |
| Host size                 | 70mm*140mm*30mm                                   |
| External power supply     | 5V                                                |