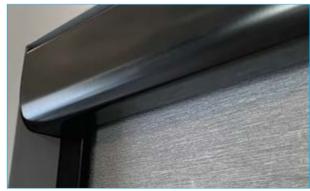

#### **Keystones:**

Keystones are available in all 5 top treatments for joining top treatments and for a decorative touch.

LightGuard 360<sup>™</sup> features aluminum construction, innovative shade channels outfitted with black-out bristle technology, and a specially designed light blocking headrail and housing system. The next generation in Light Guard technology, Light-Guard 360<sup>™</sup> offers maximum block out of diffused reflected light in addition to direct light – for rooms where room darkening is critical.