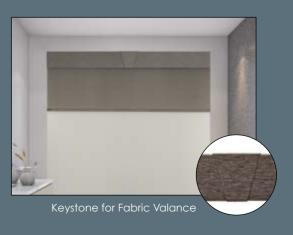

#### **Fabric Valance**

For a relaxed but equally stylish look, the Fabric Valance is an elegant choice.

#### **Keystones:**

Keystones are available in all 5 top treatments for joining top treatments and for a decorative touch.

LightGuard 360<sup>™</sup> features aluminum construction, innovative shade channels outfitted with black-out bristle technology, and a specially designed light blocking headrail and housing system. The next generation in Light Guard technology, Light-Guard 360<sup>™</sup> offers maximum block out of diffused reflected light in addition to direct light – for rooms where room darkening is critical.