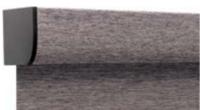

#### **Curved Fascia**

Provides a tailored, high-end look and includes an optional fabric insert to match the shade.

#### **Square Fascia**

The crisp, clean appearance of the metal top treatment is bold but elegantly understated.