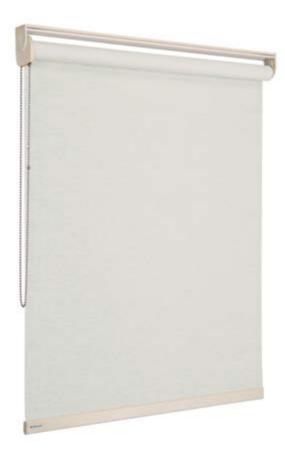

#### 2. SELECT LIFT SYSTEM

Cordless shades are forever popular due to their safety, convenience, and clean, cord-free look. Our unique PrecisionLift™ Cordless offers one-touch lift — for quick, precise, and nimble control. The SmartRelease™ option in our continuous cord loop helps you save time and effort daily, offering complete lowering with a single cord pull. Motorized shades are a good cordless option for fast and easy lift with a remote control and has many smart features.

#### PrecisionLift™ Cordless

Polyester Yarn

- ✓ Luxuriously textured, more fabric-like
- ✓ Lighter weight, easier to operate
- ✓ Durable yet flexible
- Environmentally friendly
- ✓ Odor fee
- ✓ Multiple weave, textures, patte

#### PrecisionLift™ Cordless

"BEST FOR KIDS" CERTIFIED ONE-TOUCH TECHNOLOGY Safety designed cordless is certified by WCMA Exclusive one-touch lift technology offers quick, accurate and nimble control WIDER & TALLER MAX. POLYESTER SOLAR SCREENS Up to 96" max length/width on cordless 100% polyester fabric for stand-out quality compared to PVC QUICK & EASY INSTALLATION MAGNETIC HOLD-DOWN Exclusive raceway has no brackets to Magnetic design requires no extra steps line up; great for tight IM spaces to engage/disengage shade **ADJUSTABLE TENSION** NO EXTRA SURCHARGE Exclusive adjustment prevents upward Our #1 cordless system comes standard and downward "creeping" with no extra cost LIGHT GUARD LIMITED LIFETIME WARRANTY Two types of Light Guard for rooms where