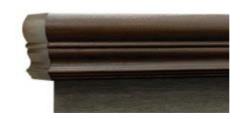

#### **Wood Crown Valance**

The 4 ½" Crown Valance offers a refined and iconic silhouette; available **painted** or **stained**.