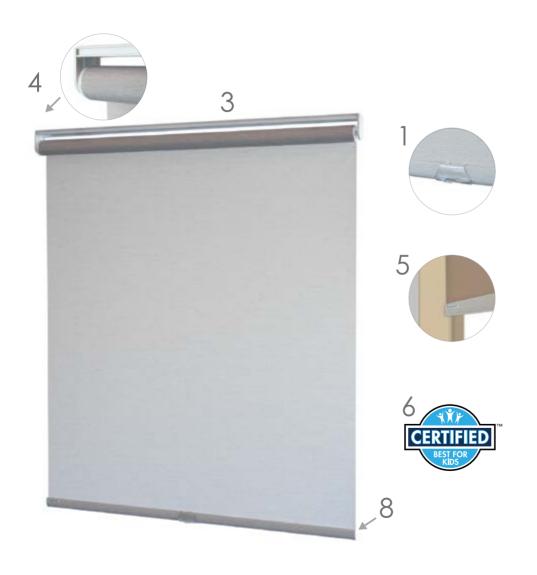

## "BEST FOR KIDS" MEANS CERTIFIED SAFETY

Norman® is an active participant in the WCMA "Best for Kids" certification program. All Norman® blinds and shades with the "Best for Kids" designation have been rigorously tested and free from hazards due to pull cords or inner cords. All our shutters – always cord-free – are kid-friendly by nature.

In choosing one of Norman®'s WCMA-certified "Best for Kids" products, you can be assured that they are kid-friendly and are either cord-free, use inner cords that are inaccessible, or have inner cords that cannot in any way create a hazardous loop or a wrap around hazard, in accordance with Appendix C of ANSI/WCMA A100.1-2002 and Appendix D of ANSI/WCMA A100.1.