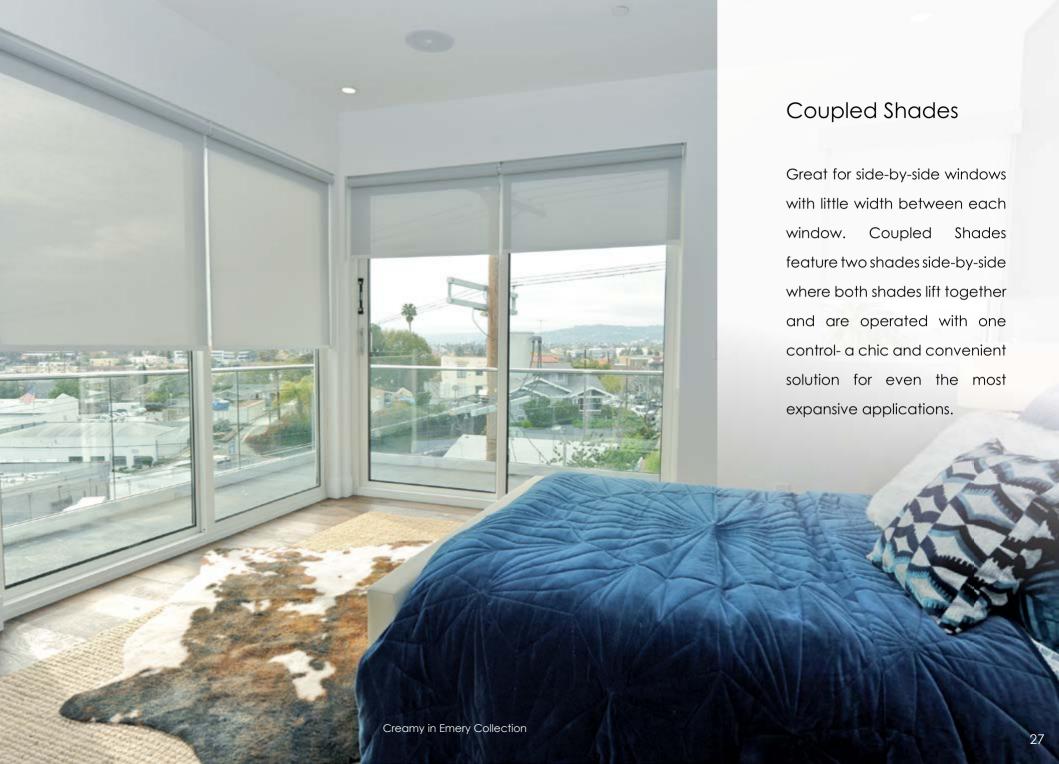

#### 4. OTHER OPTIONS

Select a shade configuration: single shade, couple shade (two connected shades operated as one), or dual shade (one shade behind another). It all depends on your light control needs and personal style.