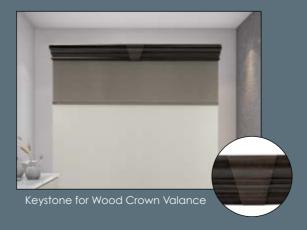

#### **Wood Crown Valance**

The 4 ½" Crown Valance offers a refined and iconic silhouette; available **painted** or **stained**.

#### **Keystones:**

Keystones are available in all 5 top treatments for joining top treatments and for a decorative touch.

LightGuard 360<sup>™</sup> features aluminum construction, innovative shade channels outfitted with black-out bristle technology, and a specially designed light blocking headrail and housing system. The next generation in Light Guard technology, Light-Guard 360<sup>™</sup> offers maximum block out of diffused reflected light in addition to direct light – for rooms where room darkening is critical.