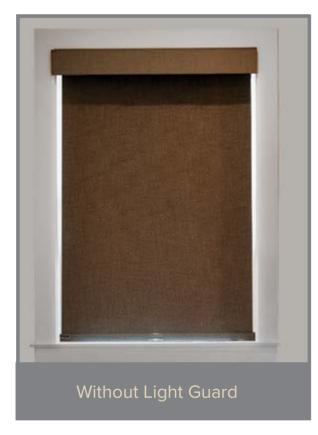

#### 3. SELECT TOP TREATMENT AND ACCESSORIES

Choose a top treatment for an elegant touch including Curved Fascia, Square Fascia, Fabric Valance, and Wood Valance. Common valances allow two shades or more to share a valance. Choose one of the Light Guard options to help substantially darken your room with extra light blockage at the top, bottom and sides of the shade.

#### **Keystones:**

Keystones are available in all 5 top treatments for joining top treatments and for a decorative touch.

LightGuard 360<sup>™</sup> features aluminum construction, innovative shade channels outfitted with black-out bristle technology, and a specially designed light blocking headrail and housing system. The next generation in Light Guard technology, Light-Guard 360<sup>™</sup> offers maximum block out of diffused reflected light in addition to direct light – for rooms where room darkening is critical.