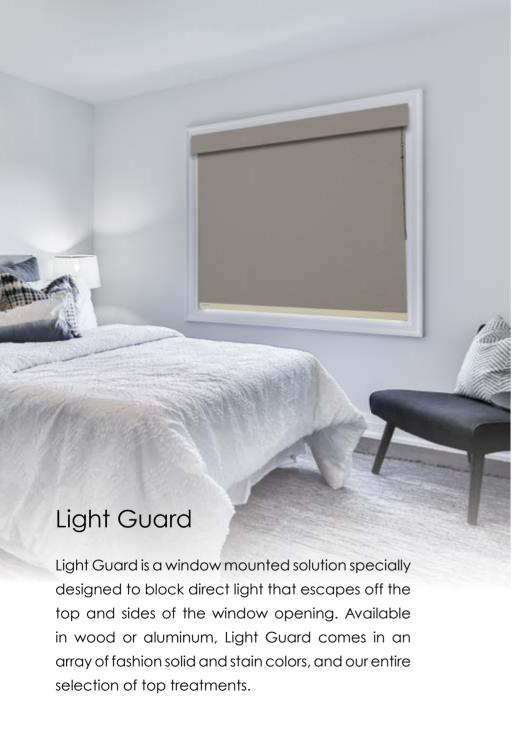

#### 3. SELECT TOP TREATMENT AND ACCESSORIES

Choose a top treatment for an elegant touch including Curved Fascia, Square Fascia, Fabric Valance, and Wood Valance. Common valances allow two shades or more to share a valance. Choose one of the Light Guard options to help substantially darken your room with extra light blockage at the top, bottom and sides of the shade.

#### **Keystones:**

Keystones are available in all 5 top treatments for joining top treatments and for a decorative touch.

LightGuard 360<sup>™</sup> features aluminum construction, innovative shade channels outfitted with black-out bristle technology, and a specially designed light blocking headrail and housing system. The next generation in Light Guard technology, Light-Guard 360<sup>™</sup> offers maximum block out of diffused reflected light in addition to direct light – for rooms where room darkening is critical.