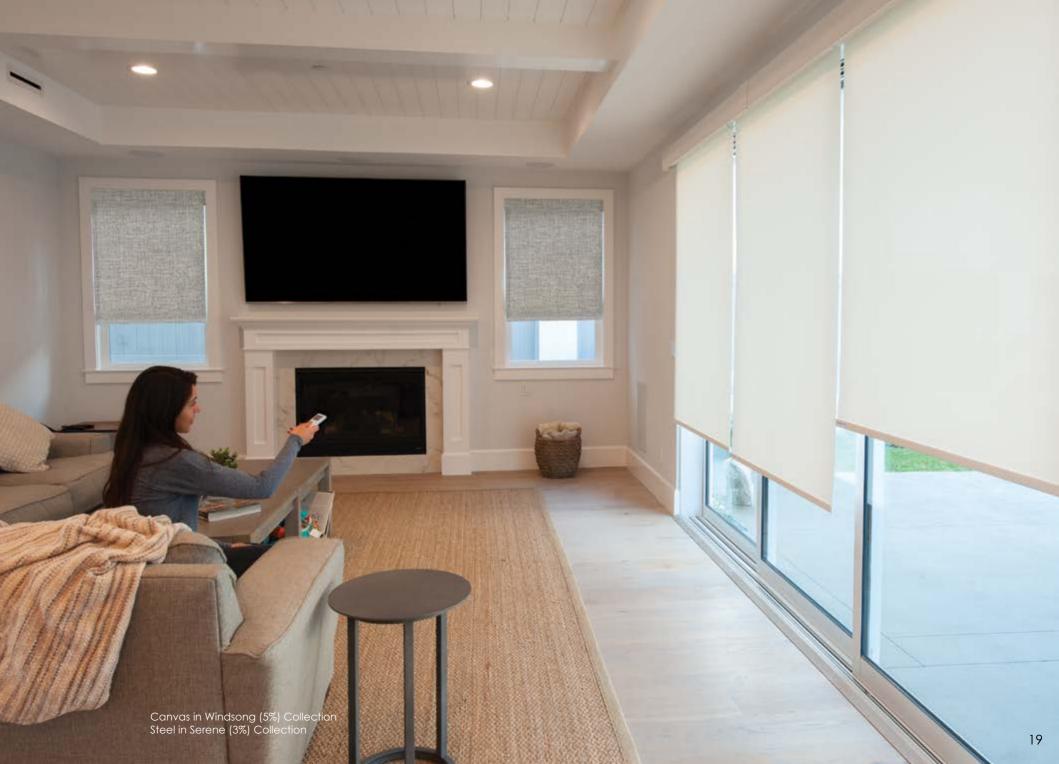

#### 2. SELECT LIFT SYSTEM

Cordless shades are forever popular due to their safety, convenience, and clean, cord-free look. Our unique PrecisionLift™ Cordless offers one-touch lift — for quick, precise, and nimble control. The SmartRelease™ option in our continuous cord loop helps you save time and effort daily, offering complete lowering with a single cord pull. Motorized shades are a good cordless option for fast and easy lift with a remote control and has many smart features.

#### Motorized

Choose battery powered or AC adapter plug-in option. Our motorization comes with a 15-channel remote and operates multiple shades individually or simultaneously.