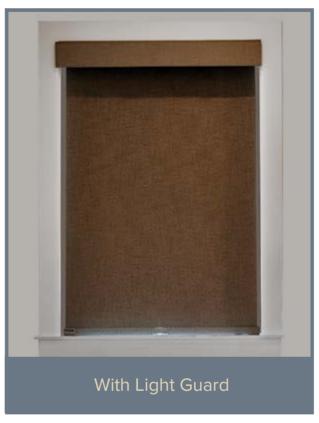

#### 3. SELECT TOP TREATMENT AND ACCESSORIES

Choose a top treatment for an elegant touch including Curved Fascia, Square Fascia, Fabric Valance, and Wood Valance. Common valances allow two shades or more to share a valance. Choose one of the Light Guard options to help substantially darken your room with extra light blockage at the top, bottom and sides of the shade.

#### **Keystones:**

Keystones are available in all 5 top treatments for joining top treatments and for a decorative touch.

LightGuard 360<sup>™</sup> features aluminum construction, innovative shade channels outfitted with black-out bristle technology, and a specially designed light blocking headrail and housing system. The next generation in Light Guard technology, Light-Guard 360<sup>™</sup> offers maximum block out of diffused reflected light in addition to direct light – for rooms where room darkening is critical.