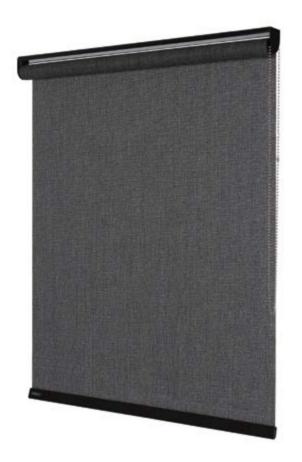

#### Continuous Cord Loop

The continuous cord loop utilizes a bead chain and clutch system for smooth control while neatly maintaining a consistent cord length to the side.

#### Continuous Cord Loop with SmartRelease™

The SmartRelease<sup>™</sup> option allows the convenient "release" of the shade while it is in an upward position. Once released, the shade smoothly and quietly lowers to a completely closed position automatically ... so that you can move onto something else.