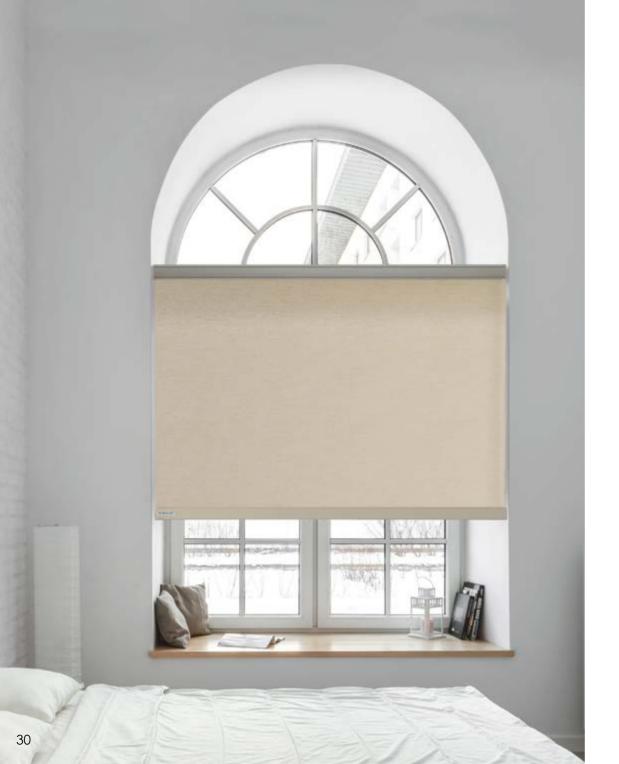

# PALLADIAN SHELF

The innovative solution creates a decorative mounting surface inside an arched window so that our shades can be installed in the resulting squared opening. Palladian shelves, which are made of wood, are an elegant way to split the curved part and squared part of arched window openings.