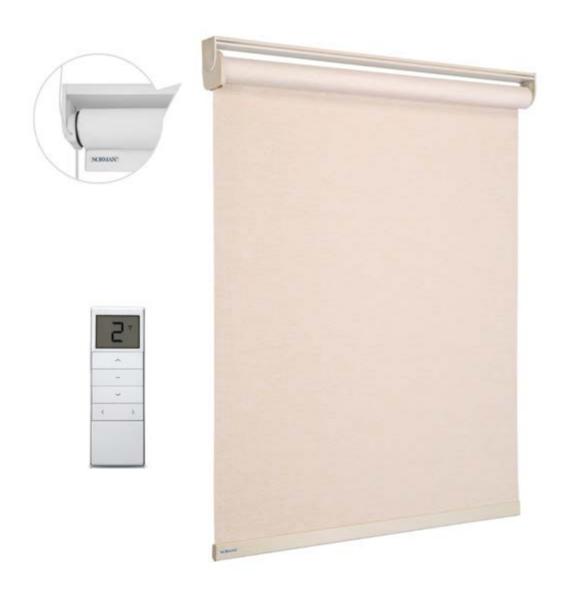

#### 2. SELECT LIFT SYSTEM

Cordless shades are forever popular due to their safety, convenience, and clean, cord-free look. Our unique PrecisionLift™ Cordless offers one-touch lift — for quick, precise, and nimble control. The SmartRelease™ option in our continuous cord loop helps you save time and effort daily, offering complete lowering with a single cord pull. Motorized shades are a good cordless option for fast and easy lift with a remote control and has many smart features.

#### Motorized

Choose battery powered or AC adapter plug-in option. Our motorization comes with a 15-channel remote and operates multiple shades individually or simultaneously.