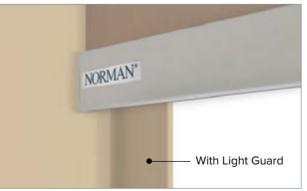

#### 3. SELECT TOP TREATMENT AND ACCESSORIES

Choose a top treatment for an elegant touch including Curved Fascia, Square Fascia, Fabric Valance, and Wood Valance. Common valances allow two shades or more to share a valance. Choose one of the Light Guard options to help substantially darken your room with extra light blockage at the top, bottom and sides of the shade.

#### **Keystones:**

Keystones are available in all 5 top treatments for joining top treatments and for a decorative touch.

LightGuard 360<sup>™</sup> features aluminum construction, innovative shade channels outfitted with black-out bristle technology, and a specially designed light blocking headrail and housing system. The next generation in Light Guard technology, Light-Guard 360<sup>™</sup> offers maximum block out of diffused reflected light in addition to direct light – for rooms where room darkening is critical.