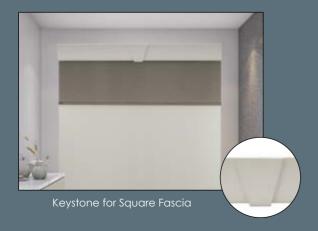

#### **Square Fascia**

The crisp, clean appearance of the metal top treatment is bold but elegantly understated.

#### **Keystones:**

Keystones are available in all 5 top treatments for joining top treatments and for a decorative touch.

LightGuard 360<sup>™</sup> features aluminum construction, innovative shade channels outfitted with black-out bristle technology, and a specially designed light blocking headrail and housing system. The next generation in Light Guard technology, Light-Guard 360<sup>™</sup> offers maximum block out of diffused reflected light in addition to direct light – for rooms where room darkening is critical.