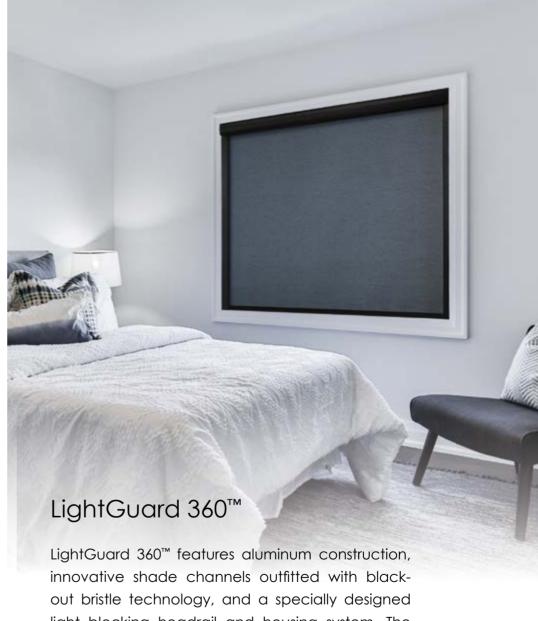

#### **Keystones:**

Keystones are available in all 5 top treatments for joining top treatments and for a decorative touch.

LightGuard 360<sup>™</sup> features aluminum construction, innovative shade channels outfitted with black-out bristle technology, and a specially designed light blocking headrail and housing system. The next generation in Light Guard technology, Light-Guard 360<sup>™</sup> offers maximum block out of diffused reflected light in addition to direct light – for rooms where room darkening is critical.