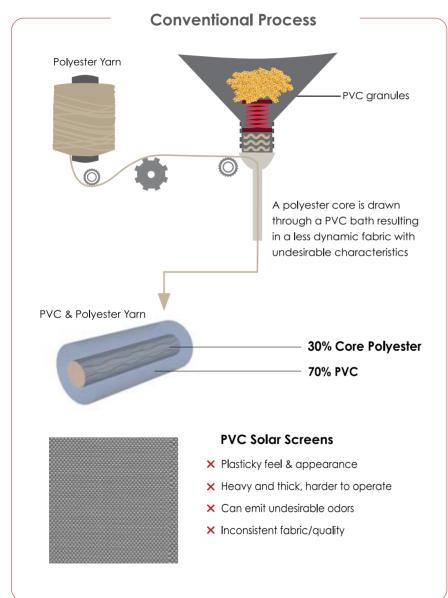

#### **PVC SOLAR SCREENS**

#### **Improved Process**

Polyester yarn is woven into a fabric with more desirable characteristics