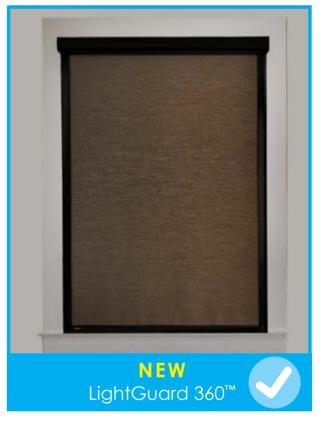

#### 3. SELECT TOP TREATMENT AND ACCESSORIES

Choose a top treatment for an elegant touch including Curved Fascia, Square Fascia, Fabric Valance, and Wood Valance. Common valances allow two shades or more to share a valance. Choose one of the Light Guard options to help substantially darken your room with extra light blockage at the top, bottom and sides of the shade.

#### **Keystones:**

Keystones are available in all 5 top treatments for joining top treatments and for a decorative touch.

LightGuard 360<sup>™</sup> features aluminum construction, innovative shade channels outfitted with black-out bristle technology, and a specially designed light blocking headrail and housing system. The next generation in Light Guard technology, Light-Guard 360<sup>™</sup> offers maximum block out of diffused reflected light in addition to direct light – for rooms where room darkening is critical.