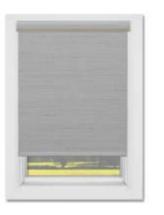

#### 1. SELECT OPACITY / LIGHT CONTROL

Select an opacity depending on your view-through preferences and practical requirements – either sheer, light filtering or room darkening. Then choose from one of 3 main fabric types – Natural, Designer or Solar Screen. All Solar Screens have a "%" designation. The higher this number, the more open or "see-through" the fabric.

#### **Light Filtering**

Offers a wide range of light diffusion from bright to dim. Ensures privacy and may reveal shapes or outlines depending on fabric.