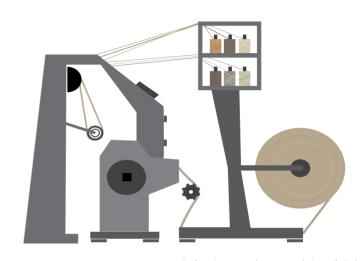

#### **Improved Process**

Polyester yarn is woven into a fabric with more desirable characteristics

#### Soluna™ 100% Polyester Solar Screens

- $\checkmark\,$  Luxuriously textured fabric-like feel and look
- ✓ Lighter weight, easier to operate
- Durable, yet flexible
- Environmentally friendly
- ✓ Odor free
- Multiple weaving options to create a gallery of textures & patterns