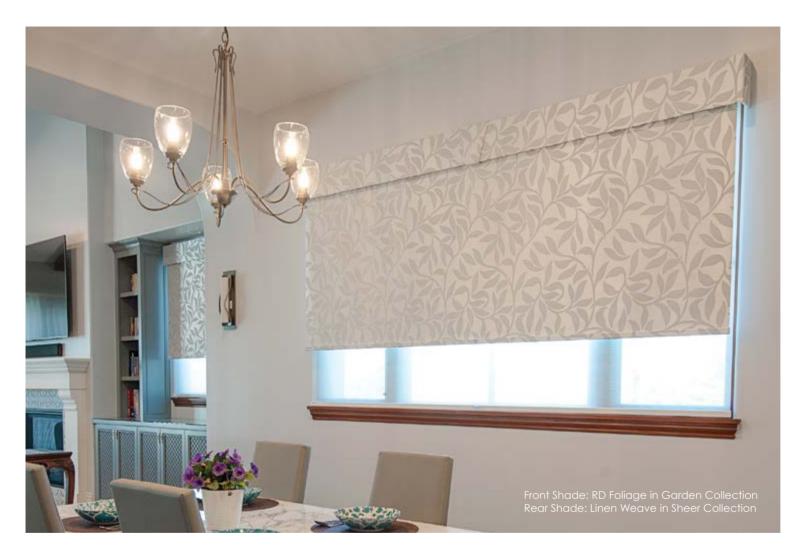

Like two shades in one, the dual layered approach features one shade behind another shade for the ultimate in versatility. Each shade operates independently, allowing you to mix and match fabrics for controlling light, view and privacy throughout different times of day.