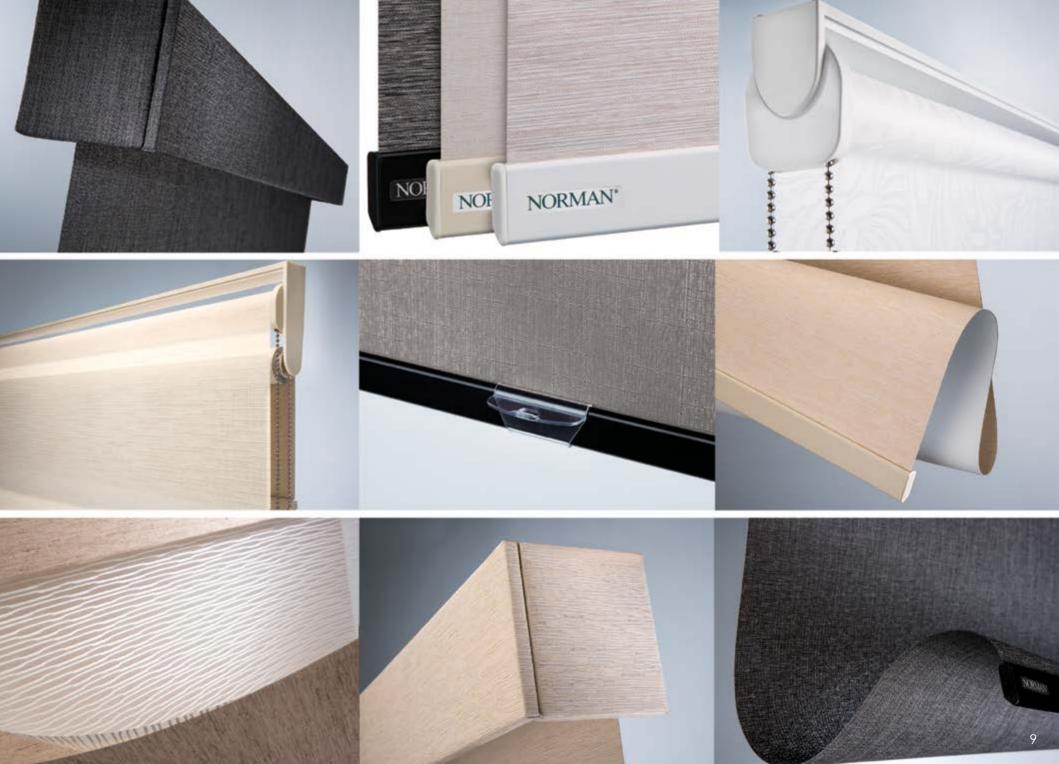

#### 3. SELECT TOP TREATMENT AND ACCESSORIES

#### **Fabric Valance**

For a relaxed but equally stylish look, the Fabric Valance is an elegant choice.

#### **Wood Crown Valance**

The 4 ½" Crown Valance offers a refined and iconic silhouette; available **painted** or **stained**.

#### **Wood Modern Valance**

The luxury and fine graining of wood also comes crafted in bold and sleek lines; available **painted** or **stained**.

#### **Curved Fascia**

Provides a tailored, high-end look and includes an optional fabric insert to match the shade.

#### **Square Fascia**

The crisp, clean appearance of the metal top treatment is bold but elegantly understated.

#### **Keystones:**

Keystones are available in all 5 top treatments for joining top treatments and for a decorative touch.

LightGuard 360<sup>™</sup> features aluminum construction, innovative shade channels outfitted with black-out bristle technology, and a specially designed light blocking headrail and housing system. The next generation in Light Guard technology, Light-Guard 360<sup>™</sup> offers maximum block out of diffused reflected light in addition to direct light – for rooms where room darkening is critical.