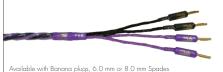

**U6** Speaker Cable

**U12-SG** Shotgun Speaker Cable

**U12-BW** Bi-Wire Speaker Cable

**UP-10** AC Power Cable

Available with NEMA, Schuko, UK or Swiss plugs and 15A or 20A IEC