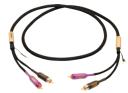

**U6** Speaker Cable

**U12-SG** Shotgun Speaker Cable

**U12-BW** Bi-Wire Speaker Cable

**UP-10** AC Power Cable

Available with NEMA, Schuko, UK or Swiss plugs and 15A or 20A IEC