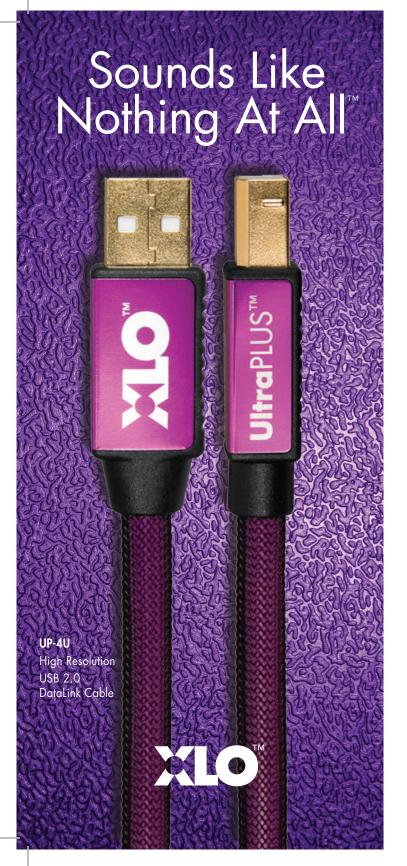

## **Ultra**PLUS<sup>™</sup>

UltraPLUS™ incorporates many of the innovations and technologies that made XLO famous, a new benchmark in quality, affordable high-performance cables. UltraPLUS is composed of single-filament, solid-core UP-OCC Ultra-Pure, Ohno Continuous Cast copper wire – wrapped in a sleek black and purple jacket. You'll hear more deeply and feel more connected to music than ever before! And everyone will appreciate their competitive pricing.

## **Ultra**PLUS™ Cable Design

- Integrated Field-Balanced<sup>™</sup> surface/diving winding geometry
- UP-OCC single filament, solid-core mono-crystal copper conductors
- Low-capacitance PTFE (Polytetrafluroethylene) dielectrics
- Precision-machined connectors with 24K mil-spec gold-plated contacts