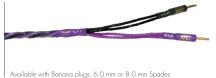

**U6** Speaker Cable

**U12-SG** Shotgun Speaker Cable

**U12-BW** Bi-Wire Speaker Cable

**UP-10** AC Power Cable

Available with NEMA, Schuko, UK or Swiss plugs and 15A or 20A IEC