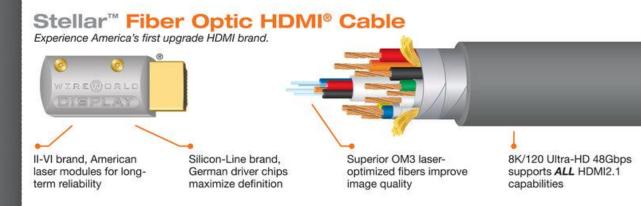

## WIREWORLD® CABLE TECHNOLOGY

Stellar Fibre Optic: This extended-range 8K fiber optic HDMI 2.1 cable supports the 48Gbps data rate required for next generation 8K/120FPS video. State-of-the-art performance and extreme reliability are achieved with world-class American II-VI lasers and German Silicon-Line chipsets. OM3 laser-optimized fibers, double thick shielding and Kevlar fiber reinforcements add to the high-end performance and durability.

Supports ALL HDMI ULTRA features and capabilities, including HDR10+, HDCP2.3, Ethernet, eARC (Enhanced Audio Return Channel), Deep Color. UL-CMP/FT6 Plenum rated for in-wall applications, both residential and commercial. Wireworld Stellar fiber optic HDMI cable with 48Gbps speed is the first Optical HDMI Cable to Receive HDMI® 2.1 Ultra High Speed Certification.