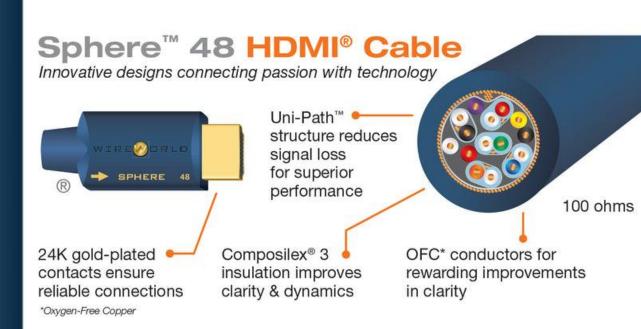

## WIREWORLD® CABLE TECHNOLOGY

Sphere™ HDMI Cable: Like its predecessor, Sphere 48 provides class-leading sound quality while refining the best qualities of the latest generation video imaging. The combination of Wireworld's proprietary Uni-Path™ design and ultra-quiet Composilex® 3 insulation are unsurpassed in providing improved sound and image quality. Immerse yourself in the stunning beauty of high definition the way it was meant to be. Wireworld's award winning HDMI cables are widely regarded as reference standards for HDMI video and audio fidelity. Uniquely engineered to be incredibly fast and quiet, their Uni-Path™ and Symmetricon® designs with Composilex® 3 insulation deliver crystal clear definition and vibrant color. Every current model and length exceeds the official HDMI2.0 specifications supporting all the latest features, including 4K/60fps, 3D, 4:4:4 color and HDR. For 30 feet/9 meters and longer lengths, Wireworld Sphere and Radius HDMI cables feature HD-Bridge active technology, which uses a state-of-the-art 50Gbps chipset with exclusive adaptive capability to maximize performance and system compatibility.