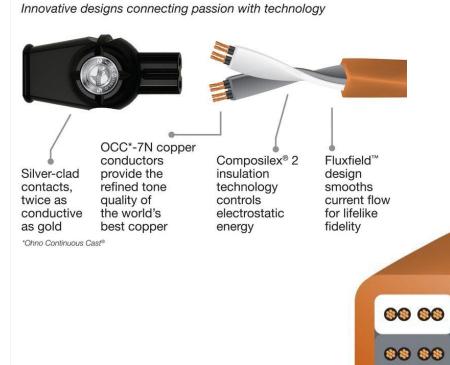

## WIRE CABLE TECHNOLOGY

With the best available Ohno Continuous Cast 7N copper in the Fluxfield design, Mini Electra power cord delivers extremely pure tone quality, along with dramatic improvements in clarity and image focus that can transform a great system into one that is truly exceptional. Purely dynamic, designed to absorb noise and block interference, Wireworld's innovative Fluxfield<sup>™</sup> power cords designs feature ultra-quiet COMPOSILEX insulation for surprisingly vivid sound and imaging.

Unlike all other audiophile power cords, our power conditioning cables were developed through direct comparisons to battery power, the ultimate in sonic and visual purity. Their elegant plugs feature silver-clad contacts, for the quietest and lowest loss connections available. Our flat cords are also the only shielded high end power cord design that has passed the strict VDE German safety certification. Wireworld power conditioning cord models differ in their conductor material, as the smoother current flow of superior conductors provides additional improvements in sound and image quality. Since they function as filters, longer lengths provide higher performance.