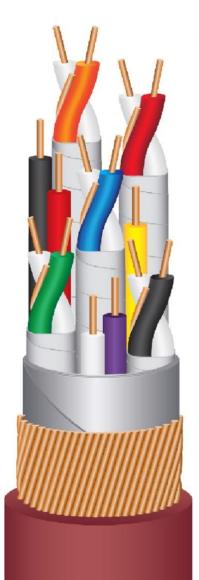

## WIREWORLD® CABLE TECHNOLOGY

WireWorld Radius Round HDMI Cable: Wireworld Radius™ 48 high-performance HDMI cables utilize Wireworld's ultra-quiet COMPOSILEX 3 insulation in a precision triple-shielded design to provide improved sound and image quality. This 48Gbps HDMI cable is UHS certified by The HDMI Group,

Llc., ensuring support of all HDMI2.1 capabilities, including 8K/10K, Dynamic HDR, VRR, HDCP2.3 and eARC (Enhanced Audio Return Channel). These cables deliver crystal clear definition and vibrant color. The greatest differences among HDMI cables are in sound quality and that is where Wireworld HDMI cables truly excel. The superior Uni-Path™ designs and leading brand internal components provide the ultimate in 8K imaging and lifelike sound. Every Wireworld HDMI cable exceeds the official HDMI specs supporting all the latest HDMI2.1 features.