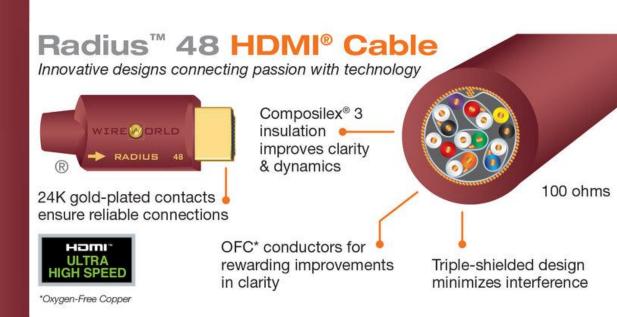

## WIREWORLD® CABLE TECHNOLOGY

WireWorld Radius Round HDMI Cable: Wireworld Radius™ 48 high-performance HDMI cables utilize Wireworld's ultra-quiet COMPOSILEX 3 insulation in a precision triple-shielded design to provide improved sound and image quality. This 48Gbps HDMI cable is UHS certified by The HDMI Group,

Llc., ensuring support of all HDMI2.1 capabilities, including 8K/10K, Dynamic HDR, VRR, HDCP2.3 and eARC (Enhanced Audio Return Channel). These cables deliver crystal clear definition and vibrant color. The greatest differences among HDMI cables are in sound quality and that is where Wireworld HDMI cables truly excel. The superior Uni-Path™ designs and leading brand internal components provide the ultimate in 8K imaging and lifelike sound. Every Wireworld HDMI cable exceeds the official HDMI specs supporting all the latest HDMI2.1 features.