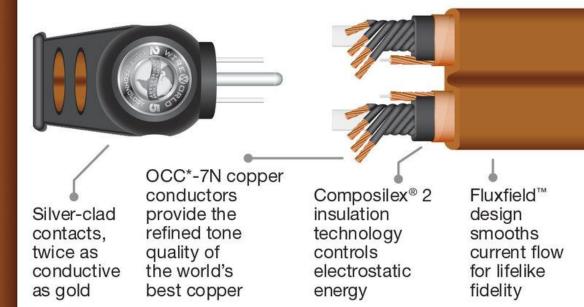

## WIRE CABLE TECHNOLOGY

With the best available Ohno Continuous Cast 7N copper in the Fluxfield design, the Electra power cord delivers extremely pure tone quality, along with dramatic improvements in clarity and image focus that can transform a great system into one that is truly exceptional. Purely dynamic, designed to absorb noise and block interference, Wireworld's innovative Fluxfield<sup>™</sup> power cords designs feature ultra-quiet COMPOSILEX insulation for surprisingly vivid sound and imaging.

Unlike all other audiophile power cords, Wireworld's power conditioning cables were developed through direct comparisons to battery power, the ultimate in sonic and visual purity. Their elegant plugs feature silver-clad contacts, for the quietest and lowest loss connections available. Their flat cords are also the only shielded high end power cord design that has passed the strict VDE German safety certification. Wireworld power conditioning cord models differ in their conductor material, as the smoother current flow of superior conductors provides additional improvements in sound and image quality. Since they function as filters, longer lengths provide higher performance.