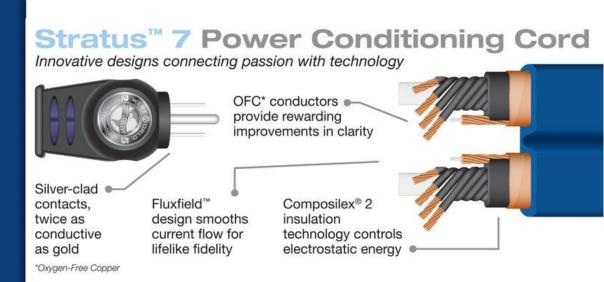

## CABLE TECHNOLOGY

Stratus 7 Power Conditioning Cords: A perfect choice for entry level music and AV systems, Stratus 7 OFC power cable makes surprising improvements in clarity and dynamic impact. This high-end 12 AWG power cord features Wireworld's proprietary Fluxfield design with COMPOSILEX 2 insulation that absorbs noise, and dual shields that eliminate electromagnetic interference. Flexible flat design bends and coils easily. Standard cable includes Globe-Grip plugs on AC and 15-Amp IEC ends. Unlike other types of audio cables, with power cords longer lengths equals better performance.

Purely dynamic, designed to absorb noise and block interference, Wireworld's innovative Fluxfield™ power cords designs feature ultra-quiet COMPOSILEX insulation for surprisingly vivid sound and imaging. Unlike all other audiophile power cords, Wireworld's power conditioning cables were developed through direct comparisons to battery power, the ultimate in sonic and visual purity. Their elegant plugs feature silver-clad contacts, for the quietest and lowest loss connections available.