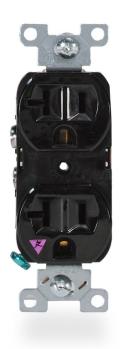

## UEF Purple Duplex Purple means power.

The Purple Duplex has an entirely new mechanical and material formulation selected during Double-Blind Testing, where we compared different duplex designs, choosing the one that sounded best. We then added brand new UEF Tech, first developed for our new SRX cable loom, and Purple fuses for a lower noise floor with enhanced soundstage scale and realism. We then applied the Purple Fuse's Long Duration, High Voltage Conditioning Process. Hence, the new Purple Duplex shares the same house sound of high resolution with rich musicality as our Purple Fuses. Lastly, we went with a floating ground design so that noise from your wall junction box is isolated from your system: the net result is the highest resolution and most musical duplex in Synergistic Research history.

## Technical information:

Amps: 20A Volts: 125V Volts (AC): 125 Capacity: Duplex Wire Capacity: 14 - 10 AWG Body: Thermoplastic Nylon Outlet: 2 pole 3 wire grounding 15A 125V

## Dimensions:

Depth (US): 1.130" Height (US): 3.26"Width (US): 1.322"