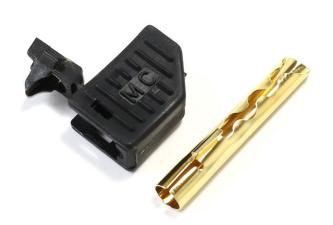

The Mundorf MConnect Beryllium Copper Banana Plug is very well designed. The 4mm banana fits snuggly into its red or black thermoplastic polymer housing, the hatch of which snaps into place. The banana plug has an external lip that the speaker wire can be easily soldered too without disturbing the hollow plug. Once the housing is fitted, and its opening closed, another plug and be fitted into the top so you can actually stack connections. There is a 2.5mm diameter opening in the top for the speaker wire, however, you can fit cables up to 4mm in diameter if you don't use the strain relief or the actual cover.