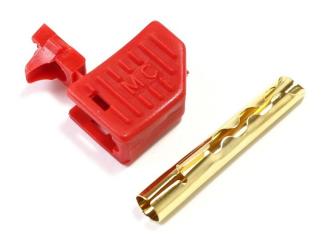

The Mundorf MConnect Beryllium Copper Banana Plug is very well designed. The 4mm banana fits snuggly into its red or black thermoplastic polymer housing, the hatch of which snaps into place. The banana plug has an external lip that the speaker wire can be easily soldered too without disturbing the hollow plug. Once the housing is fitted, and its opening closed, another plug and be fitted into the top so you can actually stack connections. There is a 2.5mm diameter opening in the top for the speaker wire, however, you can fit cables up to 4mm in diameter if you don't use the strain relief or the actual cover.