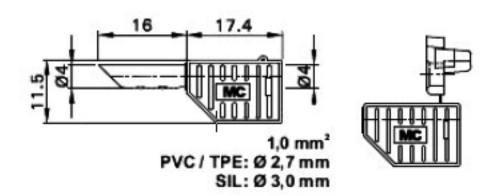

The Mundorf MConnect Beryllium Copper Banana Plug is very well designed. The 4mm banana fits snuggly into its red or black thermoplastic polymer housing, the hatch of which snaps into place. The banana plug has an external lip that the speaker wire can be easily soldered too without disturbing the hollow plug. Once the housing is fitted, and its opening closed, another plug and be fitted into the top so you can actually stack connections. There is a 2.5mm diameter opening in the top for the speaker wire, however, you can fit cables up to 4mm in diameter if you don't use the strain relief or the actual cover.