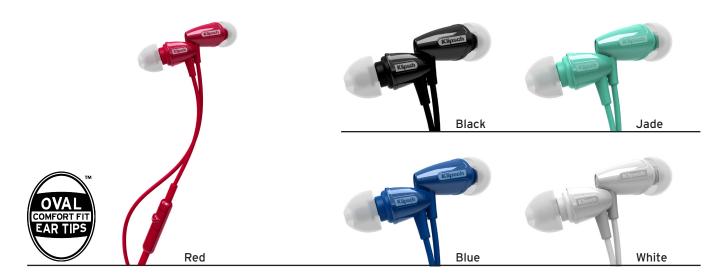

## PATENTED OVAL EAR TIPS

The S3m utilizes the patented Klipsch oval ear tip design making them virtually impossible to feel and perfect for long-term wear. Oval ear tips fit better, feel better and only Klipsch has them.

| SPECIFICATIONS         | S3m                               |
|------------------------|-----------------------------------|
| Style                  | In-ear                            |
| Driver Design          | Dynamic Moving Coil Micro Speaker |
| Driver Components      | Full Range KG 15                  |
| Driver Diameter        | 5.8mm                             |
| Mic/Remote             | Single button remote and mic      |
| Frequency Response     | 12Hz-18kHz                        |
| Sensitivity (1mW)      | 106dB                             |
| Impedance (1kHz)       | 18 ohms                           |
| Noise Isolation        | -16dB                             |
| Input Connections      | 3.5mm                             |
| Weight                 | 11 grams                          |
| Colors                 | Black, White, Red, Blue, Jade     |
| Dimensions (Packaging) | 6.5" H x 2.75" W x 1.375" D       |