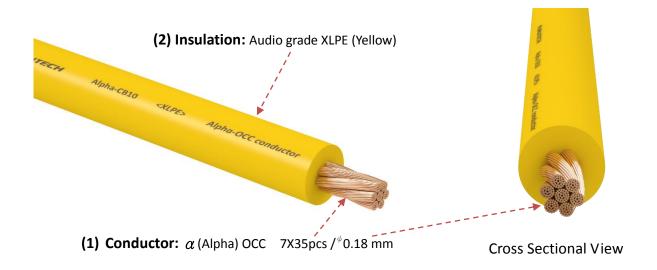

#### **Construction and Material**

| Item                          |                       | Alpha-CB10                |  |
|-------------------------------|-----------------------|---------------------------|--|
| Conductor                     | Material              | lpha (Alpha) OCC          |  |
|                               | Construction (pcs/mm) | 7/35/0.18 <sup>#</sup> mm |  |
| Insulation                    | Material              | Audio grade XLPE (Yellow) |  |
| Sectional Area / AWG          |                       | 6.23 SQ mm / > 10AWG      |  |
| Overall Diameter Approx. (mm) |                       | 5.5                       |  |

### **Cable Construction and Material:**