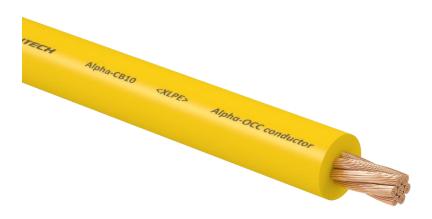

#### Alpha-CB10 (50M/Reel)

Furutech's  $\alpha$  (Alpha) OCC is one of a select few of conductors that Furutech engineers have found to excel in sound reproduction.  $\alpha$ (Alpha) OCC is made with high-purity oxygen-free mono-crystal copper using a special casting process. Unlike regular OFC, almost all of the impurities of this high-purity OCC have been removed at the micron level through a special casting process.

#### **Construction and Material**

| Item                          |                       | Alpha-CB10                |  |
|-------------------------------|-----------------------|---------------------------|--|
| Conductor                     | Material              | lpha (Alpha) OCC          |  |
|                               | Construction (pcs/mm) | 7/35/0.18 <sup>#</sup> mm |  |
| Insulation                    | Material              | Audio grade XLPE (Yellow) |  |
| Sectional Area / AWG          |                       | 6.23 SQ mm / > 10AWG      |  |
| Overall Diameter Approx. (mm) |                       | 5.5                       |  |