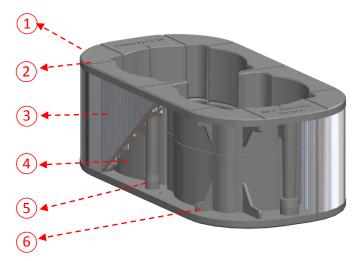

- 1. NCF (multi-material hybrid structure): NCF formulated nylon resin (Body).
- 2. Anti-vibration grooves: suppresses surface vibration.
- **3.** Housing: Special blasted and anodized aluminum alloy. Internal structure designed to damp resonance and improve sound.
- 4. Air chamber: Internal air pressure suppresses vibration.
- 5. Vibration radiating NCF pillar.
- 6. Vibration suppression wall (NCF damping wall): elimination of resonance.