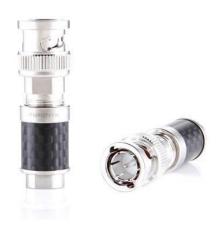

## Take 75 $\Omega$ BNC connectors:

Furutech's beautifully finished, beautiful sounding CF-BNC connectors are the result of meticulous engineering and careful audition of various suitable materials. The CF-BNC features an  $\alpha$  (Alpha) phosphor bronze conductor and Fluoropolymer PTFE insulation for minimal impedance and a nonmagnetic stainless and carbon fiber finished housing for superior damping.

## Features and Materials

- Main conductor: Nonmagnetic Rhodium-plated α (Alpha) Phosphor bronze conductor
- Insulation with Fluoropolymer PTFE Resin
- Housing: Nonmagnetic stainless and carbon fiber finished.
- · Cable Clamp: Copper Alloy.
- Specified for wire outer diameters up to 8.0mm
- · Connections: Soldered