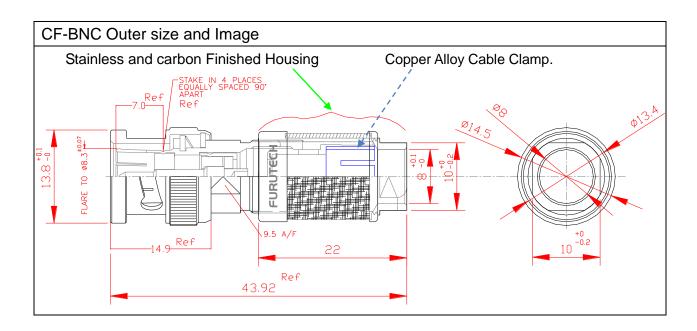

## Features and Materials

- Main conductor: Nonmagnetic Rhodium-plated α (Alpha) Phosphor bronze conductor
- Insulation with Fluoropolymer PTFE Resin
- Housing: Nonmagnetic stainless and carbon fiber finished.
- · Cable Clamp: Copper Alloy.
- Specified for wire outer diameters up to 8.0mm
- · Connections: Soldered

**Dimensions:** Housing:  $13.4^{\phi}$ x 22 mm overall length Total overall length: 43.9 mm approx.