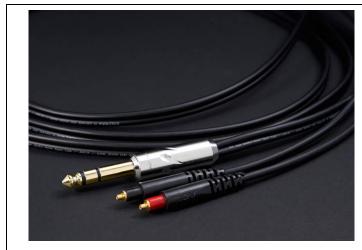

High-quality headphones are a must in the age of personal, portable electronics, but many are supplied with inferior throw-away cables. Headphone listening is an intimate experience and enthusiasts always want better sound. ADL's iHP-35 cables accomplish that in spectacular fashion with headphones, players and headphone amplifiers. The iHP-35 series is available in five versions to make the perfect connection!

## **Not Just Another Pretty Face**

The iHP-35ML is no ordinary cable; it's engineered and produced using Furutech's Pure Transmission technology. The cable features  $\alpha$  (Alpha) OCC conductors treated with Furutech's  $\alpha$  (Alpha) Process – a deep cryogenic and demagnetizing process. The connectors are 24k gold-plated 6.3mm stereo connector to 24k gold-plated MMCX-L connectors. The cable achieves extremely high noise isolation in a RoHS-Compliant sheath. The result is outstanding, wideband, colorful and engaging sound that audiophiles and music lovers will love.

FP-701M XLR connectors to MMCX-L connectors by request.

Cable length 130cm (4.26ft) / 300 cm (9.84ft)

(For **SHURE 535, 425, 315, 215** Headphone use)

Enjoy the best sound around while looking – and sounding – as hip as they come!