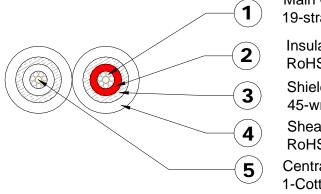

## **Cable Construction**

**Cross Sectional View** 

Main Conductor: 19-strand 0.1mm dia. Alpha OCC

Insulation:

RoHS compliant Special grade Teflon

45-wrap 0.1mm dia. Silver plated Alpha OFC

Sheath:

RoHS compliant NC flexible PVC

**Central Conductor:** 

1-Cotton and 3-Copper Foil-strand Special

construction

Conductors are all nonmagnetic 24k Gold-plated and treated with Furutech's α(Alpha) process

iHP-35ML- 1.3M / 3.0m terminated with to MMCX-L connectors