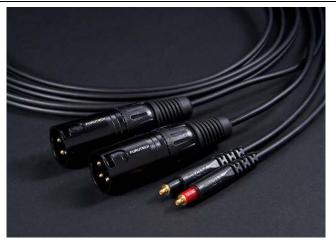

iHP-35ML-XLR-1.3M / 3.0M by request

FP-701M XLR connectors to MMCX-L connectors by request.

Cable length 130cm (4.26ft) / 300 cm (9.84ft)

(For **SHURE 535, 425, 315, 215** Headphone use)

Enjoy the best sound around while looking – and sounding – as hip as they come!