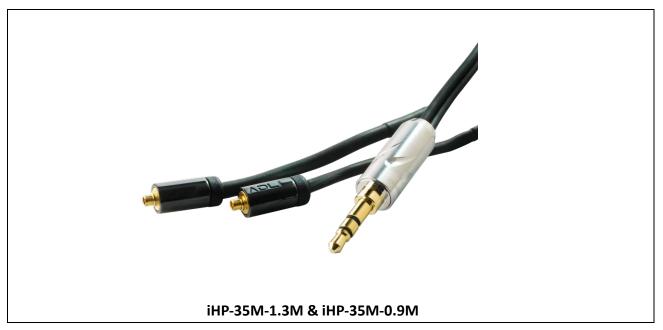

**Not Just Another Pretty Face** 

The iHP-35M is no ordinary cable; it's engineered and produced using Furutech's Pure Transmission technology. The cable features  $\alpha$  (Alpha) OCC conductors treated with Furutech's  $\alpha$  (Alpha) Process – a deep cryogenic and demagnetizing process. The connectors are 24k gold-plated 3.5mm stereo connector to 24k gold-plated MMCX connector and the housing of 3.5mm connector is formed of nonmagnetic stainless steel and the housing of MMCX connector is special ceramic. The cable achieves extremely high noise isolation with RoHS-Compliant high grade Teflon insulation and a RoHS-Compliant sheath. The result is outstanding, wideband, colorful and engaging sound that audiophiles and music lovers will love.

## Cable Construction

Conductors are all nonmagnetic 24k Gold-plated and treated with Furutech's  $\alpha(Alpha)$  process

iHP-35M-1.3m terminated with a 3.5mm stereo connector to MMCX connector Cable length 130cm (4.26ft) / 90cm (2.9ft)

(For SHURE SE846, SE535, SE425, SE315, SE215, UE900 ULTRASONE IQ, edition 8 Romeo & Julia Headphone use)