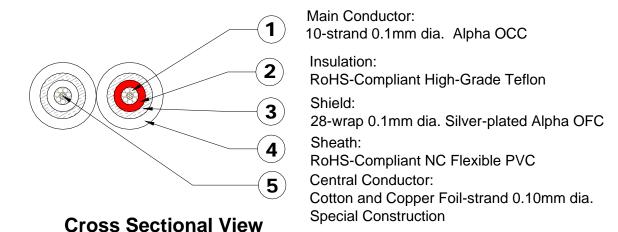

**Not Just Another Pretty Face** 

The iHP-35M is no ordinary cable; it's engineered and produced using Furutech's Pure Transmission technology. The cable features  $\alpha$  (Alpha) OCC conductors treated with Furutech's  $\alpha$  (Alpha) Process – a deep cryogenic and demagnetizing process. The connectors are 24k gold-plated 3.5mm stereo connector to 24k gold-plated MMCX connector and the housing of 3.5mm connector is formed of nonmagnetic stainless steel and the housing of MMCX connector is special ceramic. The cable achieves extremely high noise isolation with RoHS-Compliant high grade Teflon insulation and a RoHS-Compliant sheath. The result is outstanding, wideband, colorful and engaging sound that audiophiles and music lovers will love.

## Cable Construction

Conductors are all nonmagnetic 24k Gold-plated and treated with Furutech's  $\alpha(Alpha)$  process

iHP-35M-1.3m terminated with a 3.5mm stereo connector to MMCX connector Cable length 130cm (4.26ft) / 90cm (2.9ft)