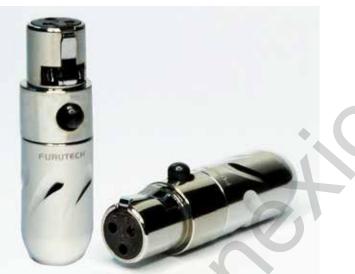

Furutech FT-608mF mini XLR Female Connector Premier Performance and Legendary Build Quality

## Furutech FT-608mF mini XLR Female Connector

Furutech makes a wide variety of OEM parts known the world over for their quality construction and superb sound. Our engineers examine every part of the signal and power path no matter how small and optimize each and every connection.

Take mini XLR Female Connectors:

Furutech's beautifully finished, beautiful sounding FT-608mF Connector is the result of meticulous engineering and careful audition of various suitable materials. The FT-608mF features an  $\alpha$  (Alpha) phosphor bronze conductor with High Grade PPS insulation for minimal impedance and a nonmagnetic stainless housing for superior damping.