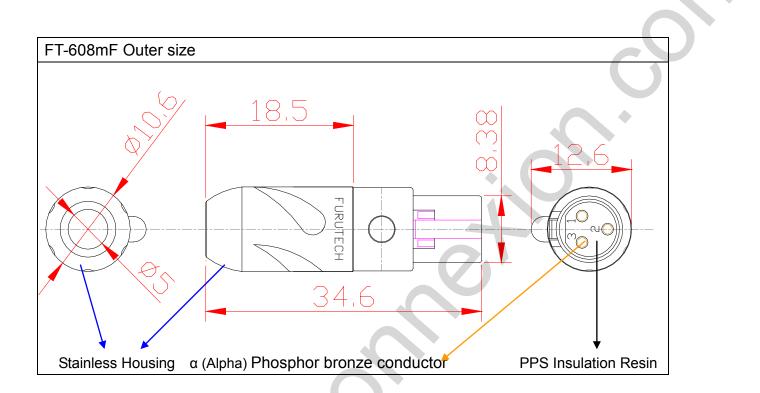

Take mini XLR Female Connectors:

Furutech's beautifully finished, beautiful sounding FT-608mF Connector is the result of meticulous engineering and careful audition of various suitable materials. The FT-608mF features an  $\alpha$  (Alpha) phosphor bronze conductor with High Grade PPS insulation for minimal impedance and a nonmagnetic stainless housing for superior damping.

## Features and Materials

- Main conductor: Nonmagnetic Rhodium-plated α (Alpha) Phosphor bronze conductor
- · Insulation with super heat resistant Polyphenylene Sulfide Resin for best soldering results
- Housing: Nonmagnetic stainless.
- Cable Clamp: Superior Damping Copper Alloy.
- Specified for core insulation diameters up to 5.0mm
- Connections: Soldered

**Dimensions:** Housing:  $10.6^{\phi}$  x 18.5mm overall length Total overall length: 34.7 mm approx.