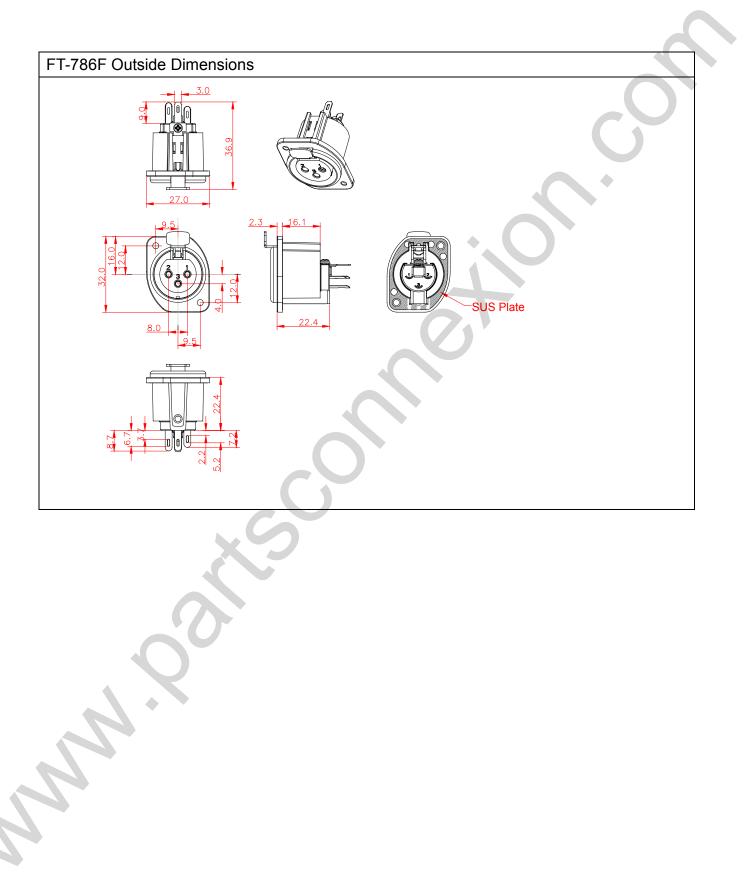

## **Dimensions:**

Insulation Housing: 32.0 x 27.0 x 36.9mm overall height

Toll Free: 1-866-681-9602 • Local: 905-681-9602 • Fax: 905-631-5777 Shipping Address: 5109 Harvester Rd, Unit B2 • Burlington • Ontario • Canada • L7L 5Y4 Website: www.partsconnexion.com • Email: info@partsconnexion.com