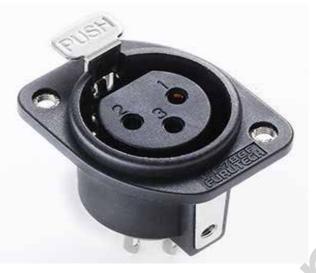

TRANSMISSION

Furutech FT-786F(R) XLR Female Sockets

Premier Performance and Legendary Build Qualitly

## Furutech FT-786 F(R) XLR Female Sockets

Furutech is known the world over for their quality and wide variety of OEM parts. They deliver consistently superb results because Furutech engineers adhere to Pure Transmission principles; examine every element of the signal and power path and optimize each and every one.

Furutech's beautifully finished and just as importantly beautiful sounding XLR sockets are the result of meticulous engineering and careful audition of various materials. The FT-786F features  $\alpha$  (Alpha) pure copper conductor for minimal impedance set in a super heat resistant liquid crystal polymer resin and a nonresonant nylon/fiberglass housing containing Furutech' s Piezo Ceramic Damping Material. Unique to Furutech FT-786F and FT-785M XLR sockets are special nonmagnetic stainless steel plates that are incorporated into the piezo compound construction using a special Furutech patent-pending process. Pure Transmission principles at their finest!