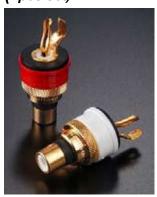

## High End Performance RCA Terminal Sockets FP-901(G) FP-901(R) (2pcs/set)

FTECH-71068 FTECH-71069

#### **Dimensions:**

Housing: 16mm diameter x 19.5mm length (Black)

Mounting Insulation: Nylon (Red/White) 17.3mm diameter x 7.3mm thick, 39.0mm overall length

### FP-901 (G) FP-901 (R) Red and White

Non-magnetic 24k Gold or Rhodium -Plated Conductor