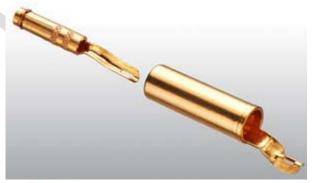

#### Features:

- Positive/Hot Center Pin: Milled from a single piece of α (Alpha) pure copper conductor with phosphor bronze locking ring
- Negative/Cold Conductor: Milled from a single piece of α (Alpha) pure copper conductor
- Non-magnetic 24k gold or Rhodium-plated materials
- Eutectic Copper Alloy housing (painted black)and 24k gold or rhodium plated nut cap
- Mounting Materials: Nylon (red or white /outer) and PETF Teflon (white/inner) insulation
- Mounting Insulation accommodates chassis panels of any thickness
- Connection Type: Soldered