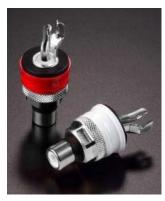

## High End Performance RCA Terminal Sockets FP-901(G) FP-901(R) (2pcs/set)

FTECH-71068 FTECH-71069

### FP-901 (G) FP-901 (R) Red and White

Non-magnetic 24k Gold or Rhodium -Plated Conductor