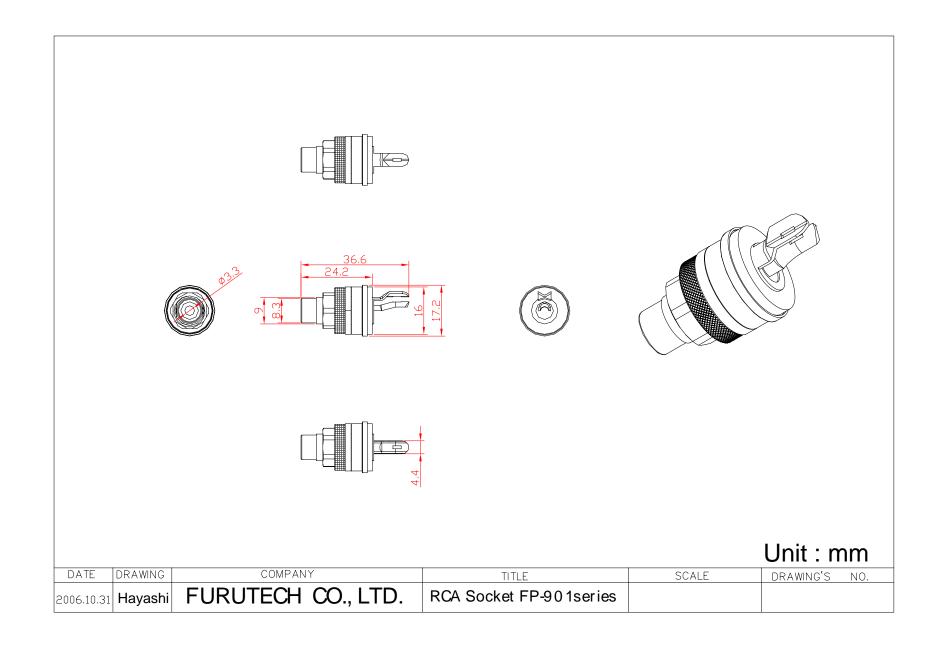

#### **Dimensions:**

Housing: 16mm diameter x 19.5mm length (Black)

Mounting Insulation: Nylon (Red/White) 17.3mm diameter x 7.3mm thick, 39.0mm overall length

Panel Cut-out Size for RCA socket FP-901 series

Toll Free: 1-866-681-9602 • Local: 905-681-9602 • Fax: 905-631-5777
Shipping Address: 5109 Harvester Rd, Unit B2 • Burlington • Ontario • Canada • L7L 5Y4