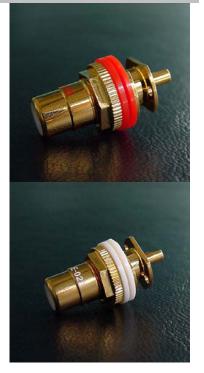

High Performance RCA Terminal Sockets FP - 900 (G)

FTECH-RCA-71067

Dimensions: Housing---14mm WX22.9mm, Mounting Insulation set--- Nylon(Red, White)15mm W

X2.7mm, 28.7mm overall length.

FP-900 (G) Red and White Non-magnetic direct 24k Gold Plated Conductor (2 Pcs/ Set)

## Features:

- Central and Earth conductor- *α* (Alpha) Eutectic Copper Alloy Conductor
- Non-magnetic direct 24k Gold Plated Conductor
- Copper Alloy Housing and Nut cap (24k gold plated )
- Nylon (red, white) Mounting Insulation set and PETF Teflon (white) Inner insulation.
- Mounting Insulation set to accommodate panels of any thickness
- For RCA socket FP-900 series