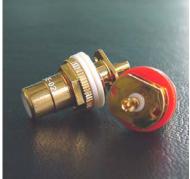

High Performance RCA Terminal Sockets FP - 900 (G)

FTECH-RCA-71067

Dimensions: Housing---14mm WX22.9mm, Mounting Insulation set--- Nylon(Red, White)15mm W

X2.7mm, 28.7mm overall length.

FP-900 (G) Red and White Non-magnetic direct 24k Gold Plated Conductor (2 Pcs/ Set)

## Features:

- Central and Earth conductor- *α* (Alpha) Eutectic Copper Alloy Conductor
- Non-magnetic direct 24k Gold Plated Conductor
- Copper Alloy Housing and Nut cap (24k gold plated )
- Nylon (red, white) Mounting Insulation set and PETF Teflon (white) Inner insulation.
- Mounting Insulation set to accommodate panels of any thickness
- For RCA socket FP-900 series