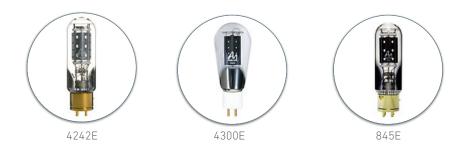

VALVES

Audio Note (UK) is extremely proud to announce our range of power / output valves. Developed in partnership with PSvane, and built exclusively for us to our designs and specifications, these valves are available only from ourselves and our authorised Dealers and Distributors. They are the finest available current production versions of the 211 (4242E) and 300B (4300E), and sound magnificent! Thoroughly recommend for use in all Audio Note (UK) 211 and 300B amplifiers, regardless of age or generation.

We have also now introduced a version of the 845 triode (845E), with a Molybdenum Metal Plate.