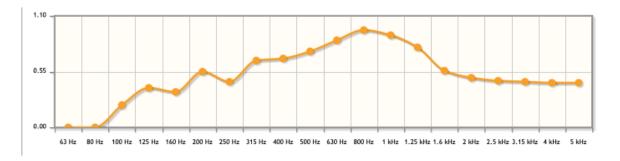

### Graph

**Main Info** 

Ref: U99900

EAN13: 5699999999900

HS-Code: 0

Dimensions: 27.4 x 23.8 x 1.6 in

Scratch Resistance: No

Washable: No

**Performance** 

Functionality: Absorption

Absorption Frequency: Medium alpha with Shape Indicators: 0.9

NRC: 0.000 Fire Rate US: B

**Shipping** 

Units Per Box: 8 boxes

**Row Materials** 

Material: Fabric, Foam