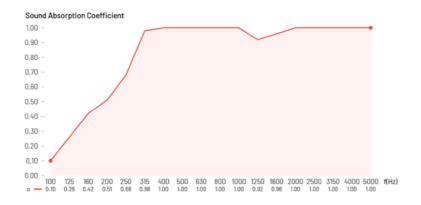

Cinema Round Premium has a broadband performance ranging from medium-low to high frequencies. It has been proved as one of the most stable panel with a very high and linear absorption coefficient.

## Performance

V4-Apr.21