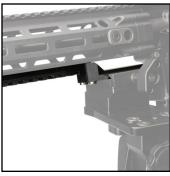

#### **OPERATION**

To use either the Picatinny or Arca Swiss elements of this mount simply attach the firearm to a compatible rail mounting system like the Kopfjäger Reaper Rail Picatinny or

Arca Swiss system. Tighten the mount's knob or lever to lock the mount (and firearm) into place.

Note: The greatest benefit to Arca Swiss firearm mounting is rapid in-

stallation and detachment of the firearm from the mount. Only minimal tightening or loosening is required to hold or release an Arca-Swiss rail section; however, in position, Arca Swiss is incredibly stable and secure.