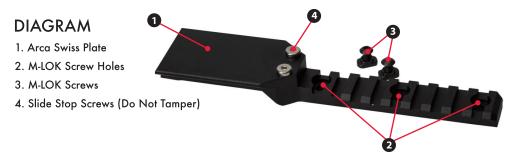

## MOUNTING

The KJI Arcatinny Mount installs on the bottom side of your firearm's M-LOK rail attachment system, preferably just forward of the magazine well. The Arcatinny Mount includes both Picatinny and Arca Swiss sections for versatile mounting.

To mount onto your firearm, use the mounting screws to attach the Arcatinny Mount Adapter to an M-LOK rail and tighten.

#### **OPERATION**

To use either the Picatinny or Arca Swiss elements of this mount simply attach the firearm to a compatible rail mounting system like the Kopfjäger Reaper Rail Picatinny or

Arca Swiss system. Tighten the mount's knob or lever to lock the mount (and firearm) into place.