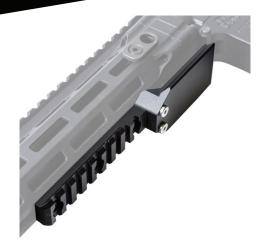

## ARCATINNY MOUNT ADAPTER

The Arcatinny Mount Adapter M-LOK rail attaches your firearm to Arca Swiss or Picatinny Reaper Rails and aftermarket Arca Swiss or Picatinny tripods and bases. The aluminum-constructed adapter measures  $2.75 \times 1.5 \times 0.7$  inches and weighs 0.19 ounces and mounts to M-LOK rails.

## MOUNTING

The KJI Arcatinny Mount installs on the bottom side of your firearm's M-LOK rail attachment system, preferably just forward of the magazine well. The Arcatinny Mount includes both Picatinny and Arca Swiss sections for versatile mounting.

To mount onto your firearm, use the mounting screws to attach the Arcatinny Mount Adapter to an M-LOK rail and tighten.