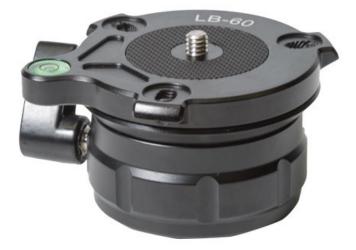

## LEVELING HEAD

**HEAVY DUTY** 

**CONSTRUCTION** 

SMOOTH PAN / TILT

HEAD

LEVELING

| TECHNICAL<br>SPECIFICATIONS | HEAD                                                                                                                                                                               |
|-----------------------------|------------------------------------------------------------------------------------------------------------------------------------------------------------------------------------|
|                             | EU-KJ89000                                                                                                                                                                         |
| DIMENSIONS (MM)             | 84 x 64.5 x 48                                                                                                                                                                     |
| FEATURES                    | BUBBLE LEVEL FOR ACCURATE LEVELING, MOUNTS ACTION CAMERA<br>OR SPOTTING SCOPE TO REAPER RIG, CAMERA MOUNT TO ATTACH TO<br>TRIPOD, QD LATCH FOR QUICK AND EASY LEVELING ADJUSTMENTS |
| LEVELING HEAD MATERIAL      | ALUMINUM                                                                                                                                                                           |
| WEIGHT (gr)                 | 306                                                                                                                                                                                |