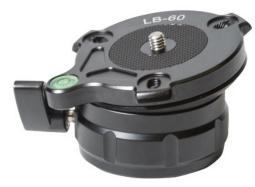

## LEVELING HEAD

**HEAVY DUTY** 

**CONSTRUCTION** 

SMOOTH PAN / TILT

HEAD

LEVELING

| TECHNICAL<br>SPECIFICATIONS | HEAD                                                                                                                                                                               |
|-----------------------------|------------------------------------------------------------------------------------------------------------------------------------------------------------------------------------|
|                             | EU-KJ89000                                                                                                                                                                         |
| DIMENSIONS (MM)             | 84 x 64.5 x 48                                                                                                                                                                     |
| FEATURES                    | BUBBLE LEVEL FOR ACCURATE LEVELING, MOUNTS ACTION CAMERA<br>OR SPOTTING SCOPE TO REAPER RIG, CAMERA MOUNT TO ATTACH TO<br>TRIPOD, QD LATCH FOR QUICK AND EASY LEVELING ADJUSTMENTS |
| LEVELING HEAD MATERIAL      | ALUMINUM                                                                                                                                                                           |
| WEIGHT (gr)                 | 306                                                                                                                                                                                |