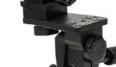

## **REAPER RAIL**

SYSTEM

HEAVY DUTY CONSTRUCTION

LOCKING CANT USER FRIENDLY OFFSET GRIP

LONG RANGE PRECISION DIRECT PICATINNY MOUNT

Γ Π

٦

DURABLE FOAM SOFT GRIPS HEAVY DUTY LEG

REVERSIBLE CENTER COLUMN

UP TO 11 KG LOAD WEIGHT

| TECHNICAL               | REAPER RAIL<br>System     |
|-------------------------|---------------------------|
| SPECIFICATIONS          | EU-KJ86003                |
| DIMENSIONS (мм)         | 152 X 139 X 165           |
| MOUNT TYPE              | PICATINNY                 |
| RAIL CANT               | + - 11°                   |
| PAN ROTATION ANGLE      | 360°                      |
| VERTICAL ROTATION ANGLE | 87º DOWN, 21° UP          |
| MOUNTING                | 7,94mm - 16 THREADED HOLE |
| MATERIAL                | ALUMINUM                  |
| WEIGHT (gr)             | 894                       |
|                         |                           |