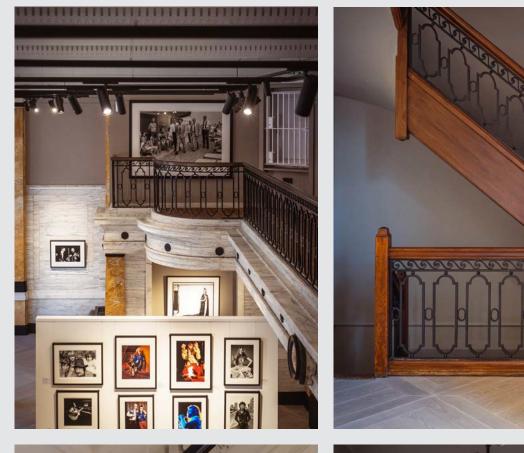

### THE BUILDING

Established in 1925 Grade II listed building Plentiful natural light Grand double-height entrance Optional mezzanine level for flexible use

• 16 Waterloo Place occupies a prestigious position on the

• Located directly opposite Sofitel London St James and

Former banking hall with Edwardian Baroque details

### **SPECIFICATIONS**

- 2,000 square feet of ground floor venue space
- Capacity 30-50 guests seated for dining 200 guests for standing
- Audio capabilities for sound and music
- Video available upon request
- Back of house Basement level prep kitchen 4 individual W/C Cloak room storage