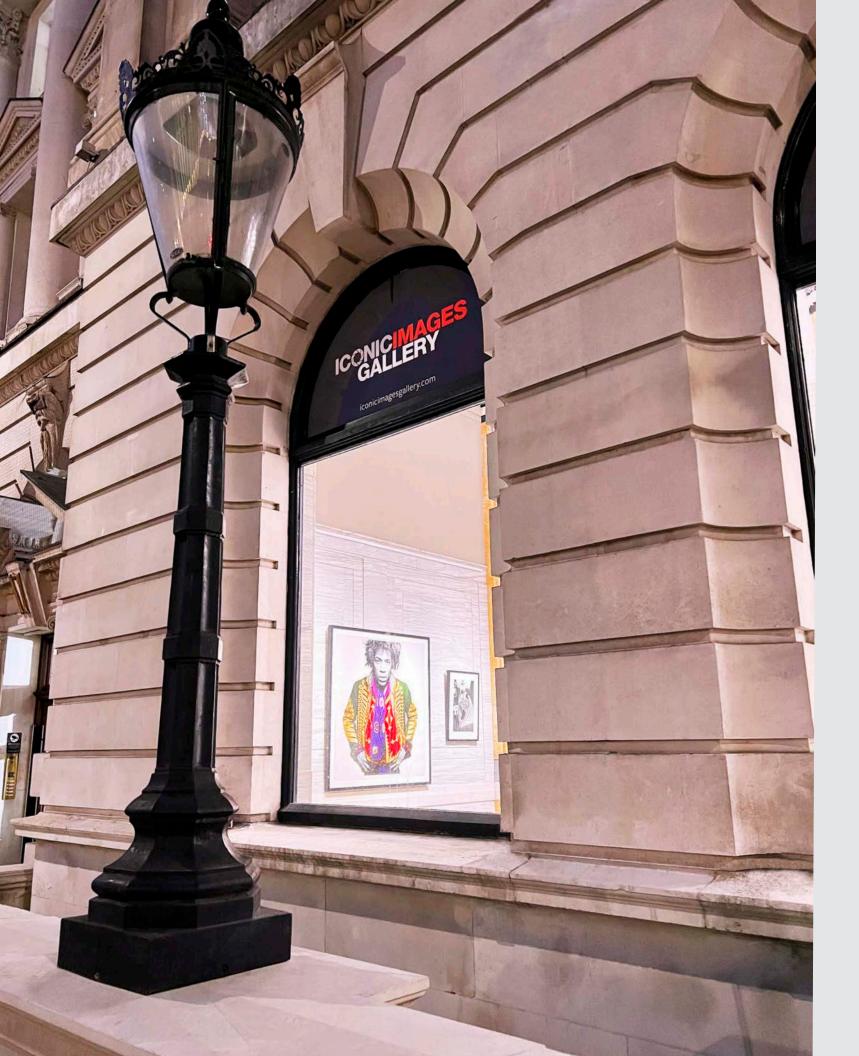

- Options to fully resource hiring of bar, catering, and staff

• Flexible gallery walls that are movable and can be tailored to any event

• 4 east facing street side windows for display purposes and signage