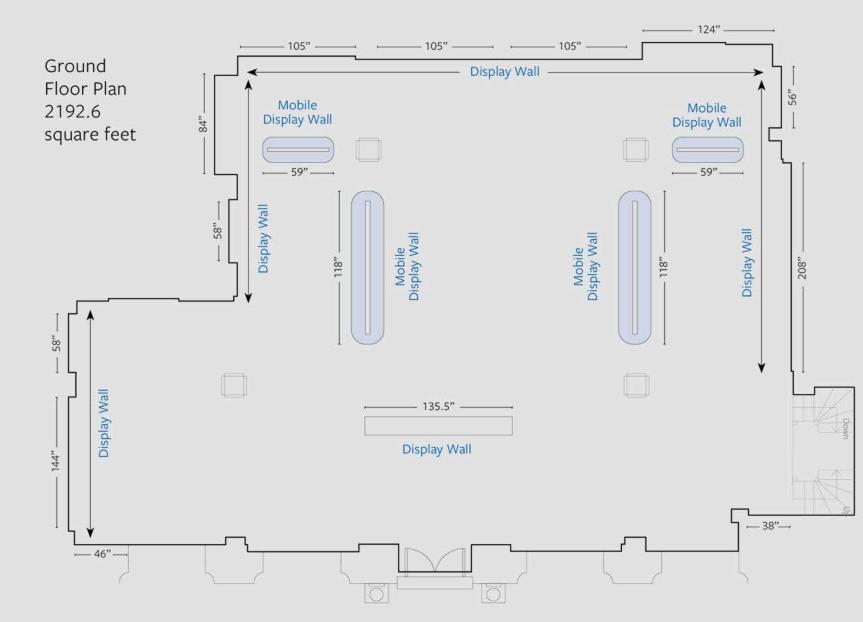

### **SPECIFICATIONS**

- 2,000 square feet of ground floor venue space
- Capacity 30-50 guests seated for dining 200 guests for standing
- Audio capabilities for sound and music
- Video available upon request
- Back of house Basement level prep kitchen 4 individual W/C Cloak room storage

- Options to fully resource hiring of bar, catering, and staff

• Flexible gallery walls that are movable and can be tailored to any event

• 4 east facing street side windows for display purposes and signage