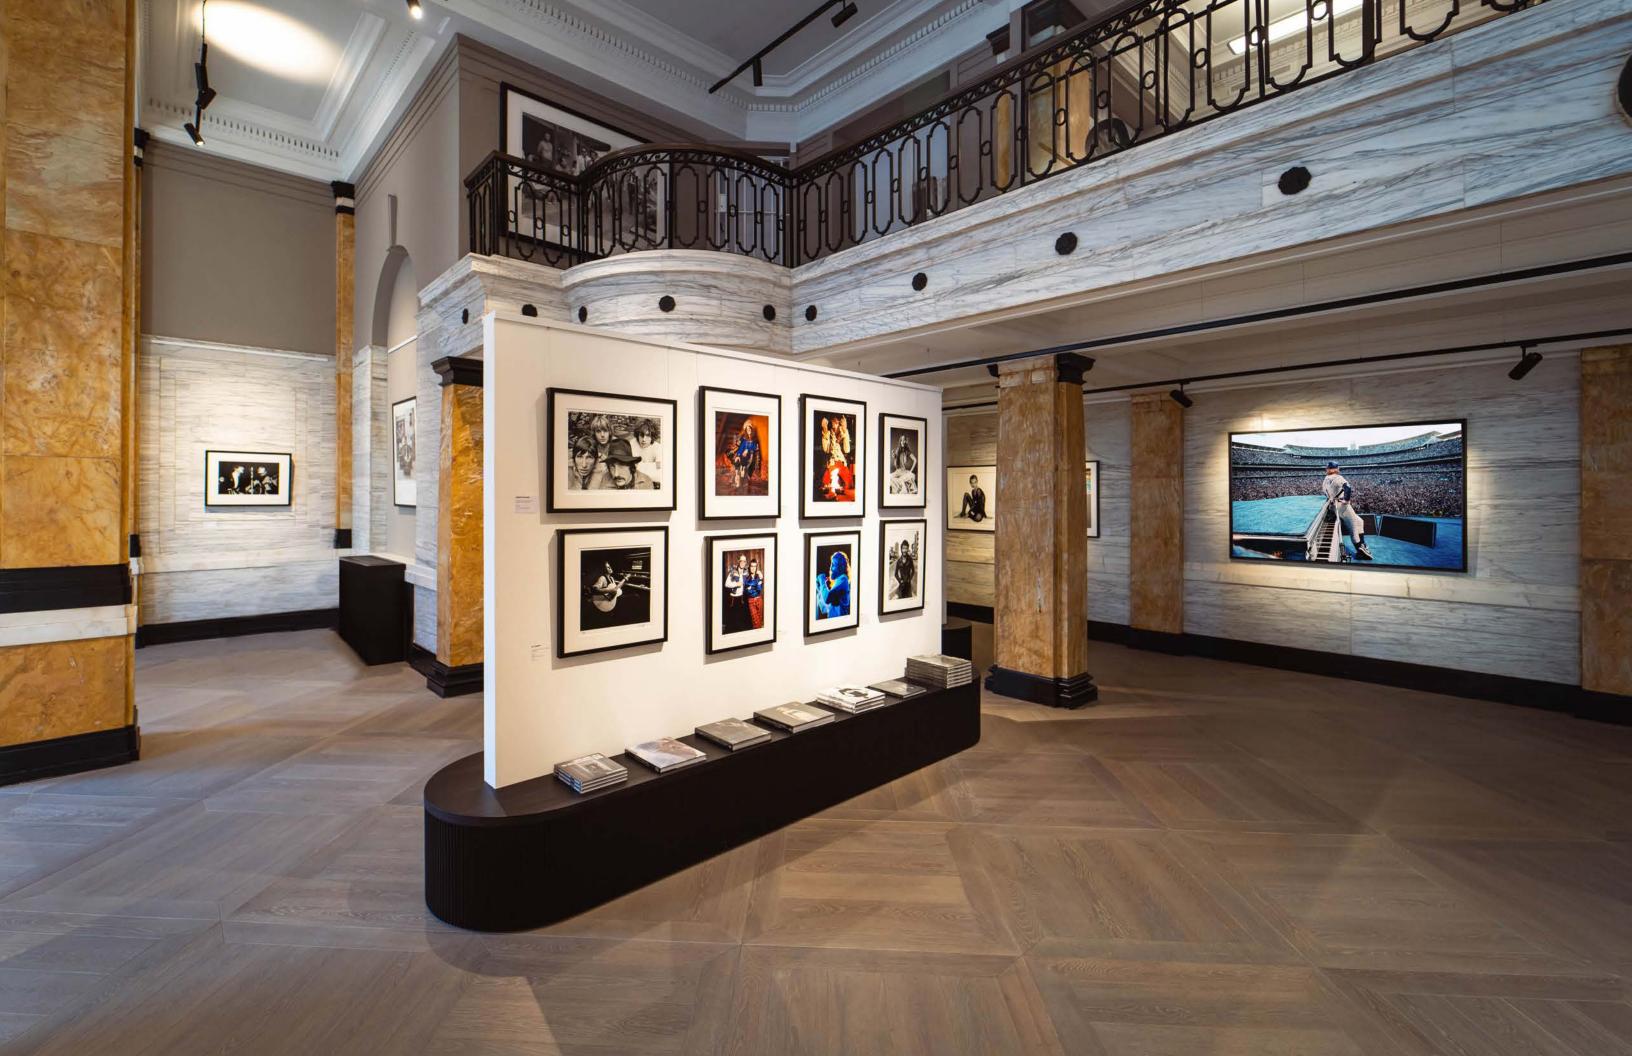

## **Private Events**

Iconic Images Gallery offers a fully tailored experience for a variety of events, activations and parties in the stately interior of an iconic venue.

### **SPECIFICATIONS**

- 2,000 square feet of ground floor venue space
- Capacity 30-50 guests seated for dining 200 guests for standing
- Audio capabilities for sound and music
- Video available upon request
- Back of house Basement level prep kitchen 4 individual W/C Cloak room storage

- Options to fully resource hiring of bar, catering, and staff

• Flexible gallery walls that are movable and can be tailored to any event

• 4 east facing street side windows for display purposes and signage