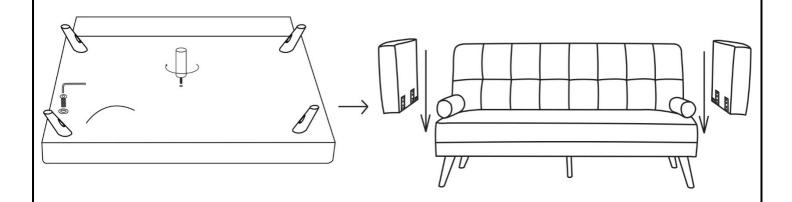

### PARTS INSIDE THE ZIP COMPARTMENT

Vendor: : S000257

| ITEM | DRAWING  | DESCRIPTION  | Q′ TY | Box |
|------|----------|--------------|-------|-----|
| Α    |          | LEG          | 4 PCS | 1   |
| В    | <u> </u> | MIDDLE LEG   | 1 PCS | 1   |
| С    |          | BOLT         | 4 PCS | 1   |
| D    | 0        | FLAT WASHER  | 4 PCS | 1   |
| Е    |          | ALLEN KEY    | 1 PCS | 1   |
| F    |          | ARMREST      | 2 PCS | 2   |
| G    |          | SMALL PILLOW | 2 PCS | 1   |