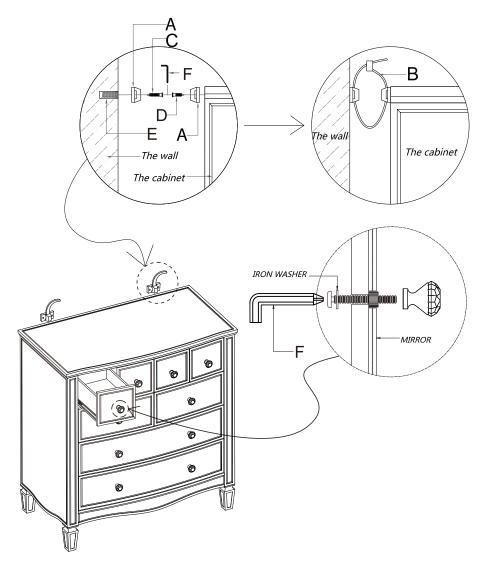

Always lift the item with two people to reposition.

Keep any sharp objects away from the frame.

Vendor: S000391

Step1. Drill a hole into the wall and press the wall plug (E) into the hole. Use the long screw(C) to securely attach the bracket (A) to the wall by using allen key (F).

Step2.Use the short screw(D)to securely attach bracket(A) to the back of product by using Allen key(F).

Step3.Fix the strap(B).

Step4.Loosen and tighten the handle from drawer inside to outside by using Allen key(F).

| Part | Description  | Qty |
|------|--------------|-----|
| Α    |              | 4   |
| В    |              | 2   |
| С    | Ø5.5 *L25mm  | 4   |
| D    | Ø 5.5 *L16mm | 4   |
| E    |              | 4   |
| F    |              | 1   |