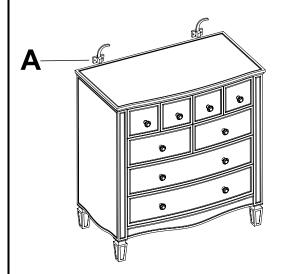

Always lift the item with two people to reposition.

Keep any sharp objects away from the frame.

Vendor: S000391

Step1. Drill a hole into the wall and press the wall plug (E) into the hole. Use the long screw(C) to securely attach the bracket (A) to the wall by using allen key (F).