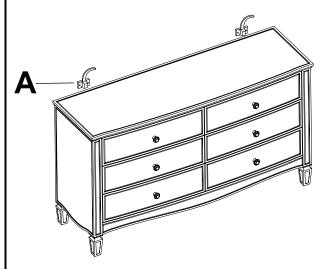

Always lift the item with two people to reposition.

Keep any sharp objects away from the frame.

Vendor: S000391

Step1. Drill a hole into the wall and press the wall plug (E) into the hole. Use the long screw(C) to securely attach the bracket (A) to the wall by using allen key (F).

Step2.Use the short screw(D)to securely attach bracket(A) to the back of product by using Allen key(F).

Step3.Fix the strap(B).

Step4.Loosen and tighten the handle from drawer inside to outside by using Allen key(F).