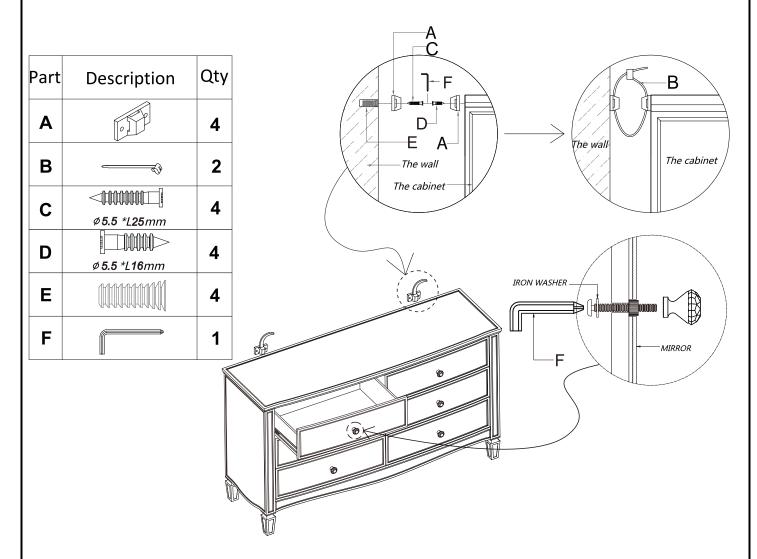

Always lift the item with two people to reposition.

Keep any sharp objects away from the frame.

Vendor: S000391

Step1. Drill a hole into the wall and press the wall plug (E) into the hole. Use the long screw(C) to securely attach the bracket (A) to the wall by using allen key (F).

Step2.Use the short screw(D)to securely attach bracket(A) to the back of product by using Allen key(F).

Step3.Fix the strap(B).

Step4.Loosen and tighten the handle from drawer inside to outside by using Allen key(F).