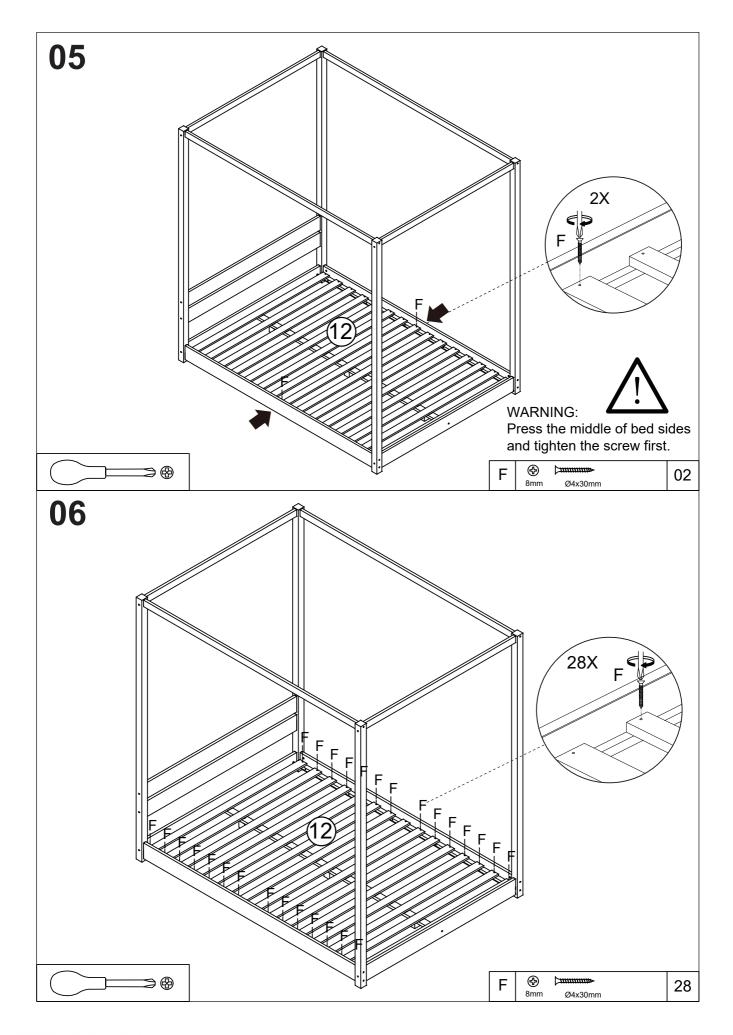

Keep any sharp objects away from the frame.

\*\*You will need a screwdriver and a small mallet (not provided). \*\*2 PERSON ASSMBLY.

| Parts List |                                |     |     |  |  |  |
|------------|--------------------------------|-----|-----|--|--|--|
| PART       | DESCIRPTION                    | QTY | BOX |  |  |  |
| 1          | HEADBOARD LEG(LEFT)            | 1   | 1   |  |  |  |
| 2          | HEADBOARD LEG(RIGHT)           | 1   | 1   |  |  |  |
| 3          | FOOTEND LEG(LEFT)              | 1   | 1   |  |  |  |
| 4          | FOOTEND LEG(RIGHT)             | 1   | 1   |  |  |  |
| 5          | SIDERAILS                      | 2   | 1   |  |  |  |
| 6          | HEADBOARD&FOOTEND BOTTOM PANEL | 2   | 1   |  |  |  |
| 7          | HEADBOARD UPPER PANEL          | 2   | 1   |  |  |  |
| 8          | 8 TOP FRAME(WIDTH)             |     | 1   |  |  |  |
| 9          | TOP FRAME(DEPTH)               | 2   | 1   |  |  |  |
| 10         | 10 CENTRE RAIL                 |     | 1   |  |  |  |
| 11         | SUPPORT LEG                    | 3   | 1   |  |  |  |
| 12         | SLATS                          | 1   | 2   |  |  |  |

## HARDWARE (IN BOX1)

| Α | 6x90mm                                                   | 12 | E | Image: Constraint of the second se | 12 |
|---|----------------------------------------------------------|----|---|--------------------------------------------------------------------------------------------------------------------------------------------------------------------------------------------------------------------------------------------------------------------------------------------------------------------------------------------------------------------------------------------------------------------------------------------------------------------------------------------------------------------------------------------------------------------------------------------------------------------------------------------------------------------------------------------------------------------------------------------------------------------------------------------------------------------------------------------------------------------------------------------------------------------------------------------------------------------------------------------------------------------------------------------------------------------------------------------------------------------------------------------------------------------------------------------------------------------------------------------------------------------------------------------------------------------------------------------------------------------------------------------------------------------------------------------------------------------------------------------------------------------------------------------------------------------------------------------------------------------------------------------------------------------------------------------------------------------------------------------------------------------------------------------------------------------------------------------------------------------------------------------------------------------------------------------------------------------------------------------------------------------------------------------------------------------------------------------------------|----|
| В | Ø10.5x16mm                                               | 12 | F | Amm Ø4x30mm                                                                                                                                                                                                                                                                                                                                                                                                                                                                                                                                                                                                                                                                                                                                                                                                                                                                                                                                                                                                                                                                                                                                                                                                                                                                                                                                                                                                                                                                                                                                                                                                                                                                                                                                                                                                                                                                                                                                                                                                                                                                                            | 30 |
| С | 0 08x30mm                                                | 30 | G | 40x40mm                                                                                                                                                                                                                                                                                                                                                                                                                                                                                                                                                                                                                                                                                                                                                                                                                                                                                                                                                                                                                                                                                                                                                                                                                                                                                                                                                                                                                                                                                                                                                                                                                                                                                                                                                                                                                                                                                                                                                                                                                                                                                                | 04 |
| D | ○         □         111111111111111111111111111111111111 | 05 | K | 4mm                                                                                                                                                                                                                                                                                                                                                                                                                                                                                                                                                                                                                                                                                                                                                                                                                                                                                                                                                                                                                                                                                                                                                                                                                                                                                                                                                                                                                                                                                                                                                                                                                                                                                                                                                                                                                                                                                                                                                                                                                                                                                                    | 01 |