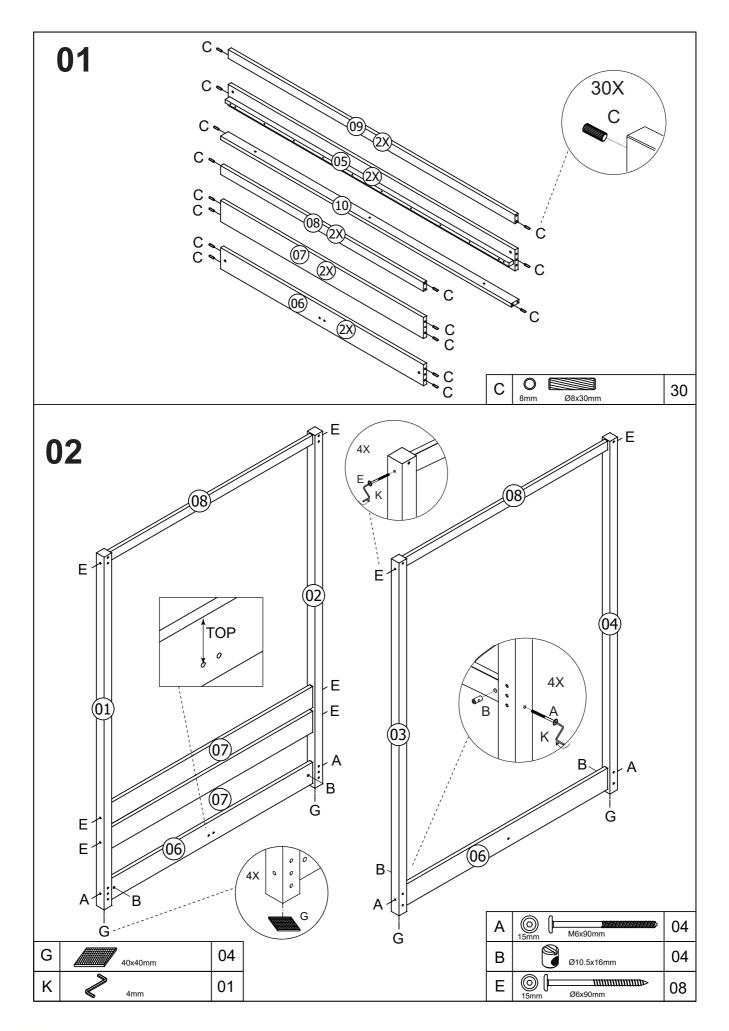

Keep any sharp objects away from the frame.

\*\*You will need a screwdriver and a small mallet (not provided). \*\*2 PERSON ASSMBLY.

| Parts List |                                |     |     |  |  |  |
|------------|--------------------------------|-----|-----|--|--|--|
| PART       | DESCIRPTION                    | QTY | BOX |  |  |  |
| 1          | HEADBOARD LEG(LEFT)            | 1   | 1   |  |  |  |
| 2          | HEADBOARD LEG(RIGHT)           | 1   | 1   |  |  |  |
| 3          | FOOTEND LEG(LEFT)              | 1   | 1   |  |  |  |
| 4          | FOOTEND LEG(RIGHT)             | 1   | 1   |  |  |  |
| 5          | SIDERAILS                      | 2   | 1   |  |  |  |
| 6          | HEADBOARD&FOOTEND BOTTOM PANEL | 2   | 1   |  |  |  |
| 7          | HEADBOARD UPPER PANEL          | 2   | 1   |  |  |  |
| 8          | 8 TOP FRAME(WIDTH)             |     | 1   |  |  |  |
| 9          | TOP FRAME(DEPTH)               | 2   | 1   |  |  |  |
| 10         | 10 CENTRE RAIL                 |     | 1   |  |  |  |
| 11         | SUPPORT LEG                    | 3   | 1   |  |  |  |
| 12         | SLATS                          | 1   | 2   |  |  |  |

## HARDWARE (IN BOX1)

| Α | 6x90mm                                                   | 12 | E | Image: Constraint of the second se | 12 |
|---|----------------------------------------------------------|----|---|--------------------------------------------------------------------------------------------------------------------------------------------------------------------------------------------------------------------------------------------------------------------------------------------------------------------------------------------------------------------------------------------------------------------------------------------------------------------------------------------------------------------------------------------------------------------------------------------------------------------------------------------------------------------------------------------------------------------------------------------------------------------------------------------------------------------------------------------------------------------------------------------------------------------------------------------------------------------------------------------------------------------------------------------------------------------------------------------------------------------------------------------------------------------------------------------------------------------------------------------------------------------------------------------------------------------------------------------------------------------------------------------------------------------------------------------------------------------------------------------------------------------------------------------------------------------------------------------------------------------------------------------------------------------------------------------------------------------------------------------------------------------------------------------------------------------------------------------------------------------------------------------------------------------------------------------------------------------------------------------------------------------------------------------------------------------------------------------------------|----|
| В | Ø10.5x16mm                                               | 12 | F | Amm Ø4x30mm                                                                                                                                                                                                                                                                                                                                                                                                                                                                                                                                                                                                                                                                                                                                                                                                                                                                                                                                                                                                                                                                                                                                                                                                                                                                                                                                                                                                                                                                                                                                                                                                                                                                                                                                                                                                                                                                                                                                                                                                                                                                                            | 30 |
| С | 0 08x30mm                                                | 30 | G | 40x40mm                                                                                                                                                                                                                                                                                                                                                                                                                                                                                                                                                                                                                                                                                                                                                                                                                                                                                                                                                                                                                                                                                                                                                                                                                                                                                                                                                                                                                                                                                                                                                                                                                                                                                                                                                                                                                                                                                                                                                                                                                                                                                                | 04 |
| D | ○         □         111111111111111111111111111111111111 | 05 | K | 4mm                                                                                                                                                                                                                                                                                                                                                                                                                                                                                                                                                                                                                                                                                                                                                                                                                                                                                                                                                                                                                                                                                                                                                                                                                                                                                                                                                                                                                                                                                                                                                                                                                                                                                                                                                                                                                                                                                                                                                                                                                                                                                                    | 01 |