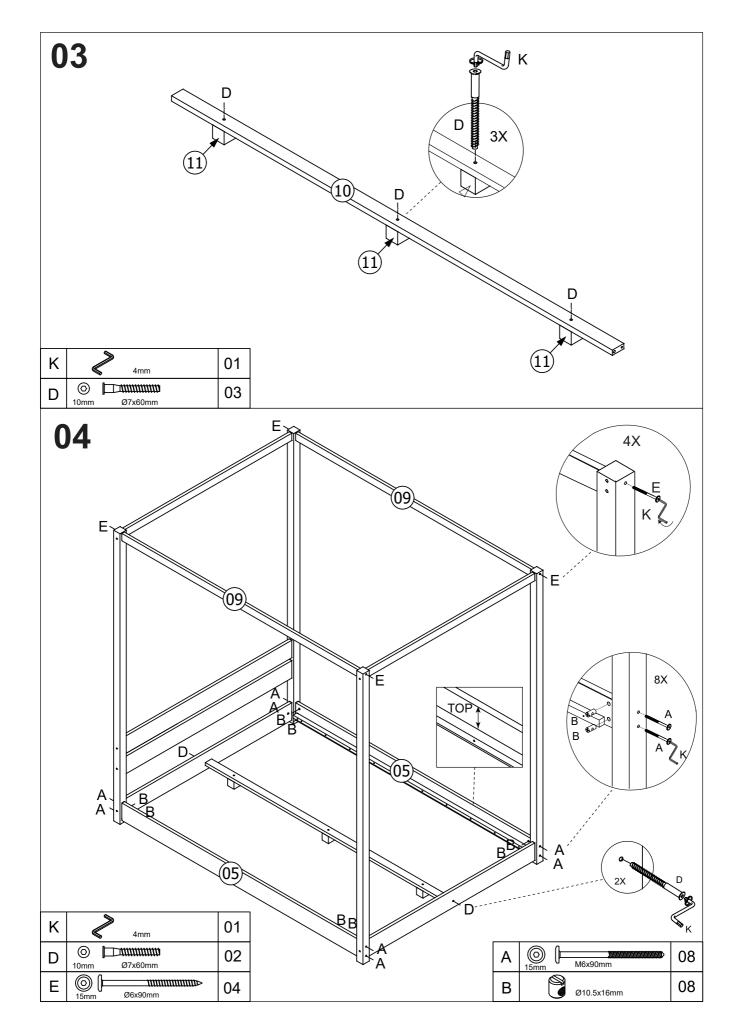

Keep any sharp objects away from the frame.

\*\*You will need a screwdriver and a small mallet (not provided). \*\*2 PERSON ASSMBLY.

| Parts List |                                |     |     |  |  |  |
|------------|--------------------------------|-----|-----|--|--|--|
| PART       | DESCIRPTION                    | QTY | BOX |  |  |  |
| 1          | HEADBOARD LEG(LEFT)            | 1   | 1   |  |  |  |
| 2          | HEADBOARD LEG(RIGHT)           | 1   | 1   |  |  |  |
| 3          | FOOTEND LEG(LEFT)              | 1   | 1   |  |  |  |
| 4          | FOOTEND LEG(RIGHT)             | 1   | 1   |  |  |  |
| 5          | SIDERAILS                      | 2   | 1   |  |  |  |
| 6          | HEADBOARD&FOOTEND BOTTOM PANEL | 2   | 1   |  |  |  |
| 7          | HEADBOARD UPPER PANEL          | 2   | 1   |  |  |  |
| 8          | 8 TOP FRAME(WIDTH)             |     | 1   |  |  |  |
| 9          | TOP FRAME(DEPTH)               | 2   | 1   |  |  |  |
| 10         | 10 CENTRE RAIL                 |     | 1   |  |  |  |
| 11         | SUPPORT LEG                    | 3   | 1   |  |  |  |
| 12         | SLATS                          | 1   | 2   |  |  |  |

## HARDWARE (IN BOX1)

| Α | 6x90mm                                                   | 12 | E | Image: Constraint of the second se | 12 |
|---|----------------------------------------------------------|----|---|--------------------------------------------------------------------------------------------------------------------------------------------------------------------------------------------------------------------------------------------------------------------------------------------------------------------------------------------------------------------------------------------------------------------------------------------------------------------------------------------------------------------------------------------------------------------------------------------------------------------------------------------------------------------------------------------------------------------------------------------------------------------------------------------------------------------------------------------------------------------------------------------------------------------------------------------------------------------------------------------------------------------------------------------------------------------------------------------------------------------------------------------------------------------------------------------------------------------------------------------------------------------------------------------------------------------------------------------------------------------------------------------------------------------------------------------------------------------------------------------------------------------------------------------------------------------------------------------------------------------------------------------------------------------------------------------------------------------------------------------------------------------------------------------------------------------------------------------------------------------------------------------------------------------------------------------------------------------------------------------------------------------------------------------------------------------------------------------------------|----|
| В | Ø10.5x16mm                                               | 12 | F | Amm Ø4x30mm                                                                                                                                                                                                                                                                                                                                                                                                                                                                                                                                                                                                                                                                                                                                                                                                                                                                                                                                                                                                                                                                                                                                                                                                                                                                                                                                                                                                                                                                                                                                                                                                                                                                                                                                                                                                                                                                                                                                                                                                                                                                                            | 30 |
| С | 0 08x30mm                                                | 30 | G | 40x40mm                                                                                                                                                                                                                                                                                                                                                                                                                                                                                                                                                                                                                                                                                                                                                                                                                                                                                                                                                                                                                                                                                                                                                                                                                                                                                                                                                                                                                                                                                                                                                                                                                                                                                                                                                                                                                                                                                                                                                                                                                                                                                                | 04 |
| D | ○         □         111111111111111111111111111111111111 | 05 | K | 4mm                                                                                                                                                                                                                                                                                                                                                                                                                                                                                                                                                                                                                                                                                                                                                                                                                                                                                                                                                                                                                                                                                                                                                                                                                                                                                                                                                                                                                                                                                                                                                                                                                                                                                                                                                                                                                                                                                                                                                                                                                                                                                                    | 01 |