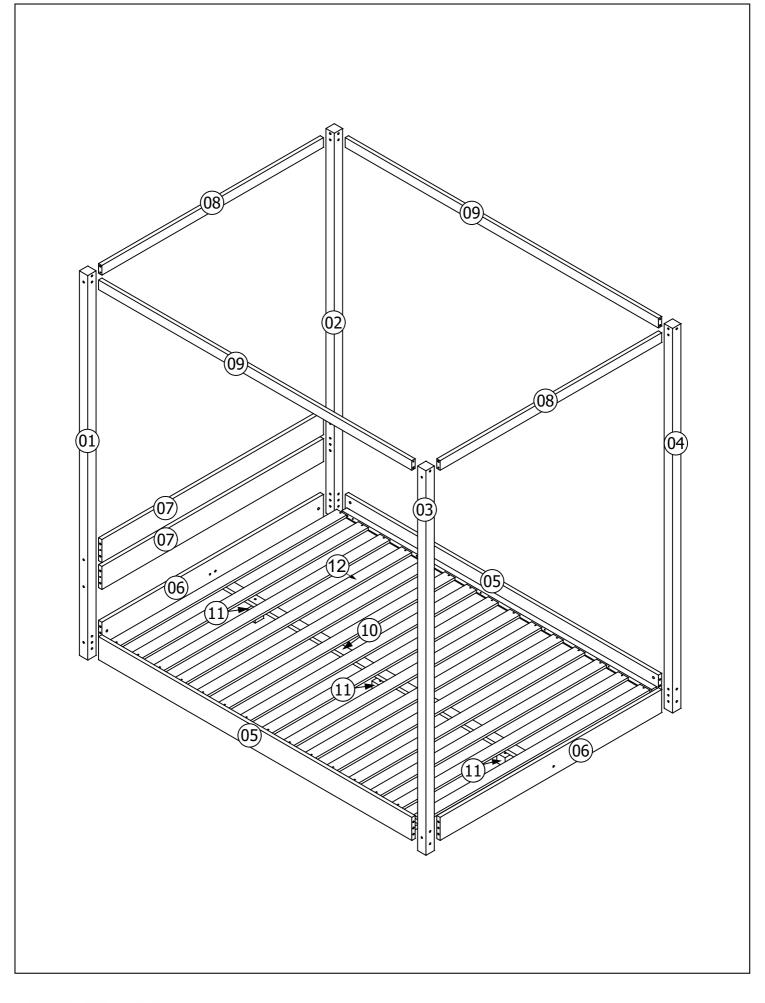

Keep any sharp objects away from the frame.

\*\*You will need a screwdriver and a small mallet (not provided). \*\*2 PERSON ASSMBLY.

| Parts List |                                |     |     |  |  |  |
|------------|--------------------------------|-----|-----|--|--|--|
| PART       | DESCIRPTION                    | QTY | BOX |  |  |  |
| 1          | HEADBOARD LEG(LEFT)            | 1   | 1   |  |  |  |
| 2          | HEADBOARD LEG(RIGHT)           | 1   | 1   |  |  |  |
| 3          | FOOTEND LEG(LEFT)              | 1   | 1   |  |  |  |
| 4          | FOOTEND LEG(RIGHT)             | 1   | 1   |  |  |  |
| 5          | SIDERAILS                      | 2   | 1   |  |  |  |
| 6          | HEADBOARD&FOOTEND BOTTOM PANEL | 2   | 1   |  |  |  |
| 7          | HEADBOARD UPPER PANEL          | 2   | 1   |  |  |  |
| 8          | 8 TOP FRAME(WIDTH)             |     | 1   |  |  |  |
| 9          | TOP FRAME(DEPTH)               | 2   | 1   |  |  |  |
| 10         | 10 CENTRE RAIL                 |     | 1   |  |  |  |
| 11         | SUPPORT LEG                    | 3   | 1   |  |  |  |
| 12         | SLATS                          | 1   | 2   |  |  |  |