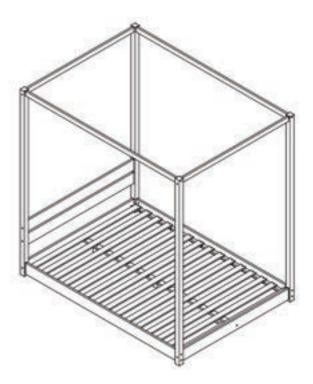

# ASSEMBLY INSTRUCTION

DARWIN FOUR POSTER BED

**IMPORTANT:**READ THESE INSTRUCTIONS CAREFULLY BEFORE ASSEMBLING OR USING BED FRAME.

Keep any sharp objects away from the frame.

\*\*You will need a screwdriver and a small mallet (not provided). \*\*2 PERSON ASSMBLY.

| Parts List |                                |     |     |  |  |  |
|------------|--------------------------------|-----|-----|--|--|--|
| PART       | DESCIRPTION                    | QTY | BOX |  |  |  |
| 1          | HEADBOARD LEG(LEFT)            | 1   | 1   |  |  |  |
| 2          | HEADBOARD LEG(RIGHT)           | 1   | 1   |  |  |  |
| 3          | FOOTEND LEG(LEFT)              | 1   | 1   |  |  |  |
| 4          | FOOTEND LEG(RIGHT)             | 1   | 1   |  |  |  |
| 5          | SIDERAILS                      | 2   | 1   |  |  |  |
| 6          | HEADBOARD&FOOTEND BOTTOM PANEL | 2   | 1   |  |  |  |
| 7          | HEADBOARD UPPER PANEL          | 2   | 1   |  |  |  |
| 8          | 8 TOP FRAME(WIDTH)             |     | 1   |  |  |  |
| 9          | TOP FRAME(DEPTH)               | 2   | 1   |  |  |  |
| 10         | 10 CENTRE RAIL                 |     | 1   |  |  |  |
| 11         | SUPPORT LEG                    | 3   | 1   |  |  |  |
| 12         | SLATS                          | 1   | 2   |  |  |  |