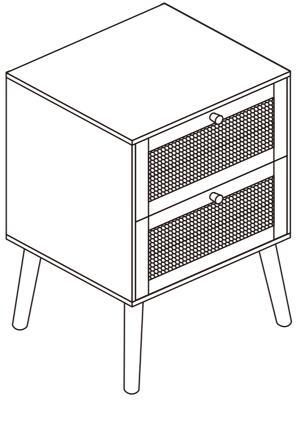

#### ASSEMBLY INSTRUCTIONS CROXLEY 2 DRAWER RATTAN BEDSIDE

## IMPORTANT : READ THESE INSTRUCTIONS CAREFULLY BEFORE ATTEMPTING TO ASSEMBLE OR USE YOUR CROXLEY 2 DRAWER RATTAN BEDSIDE.