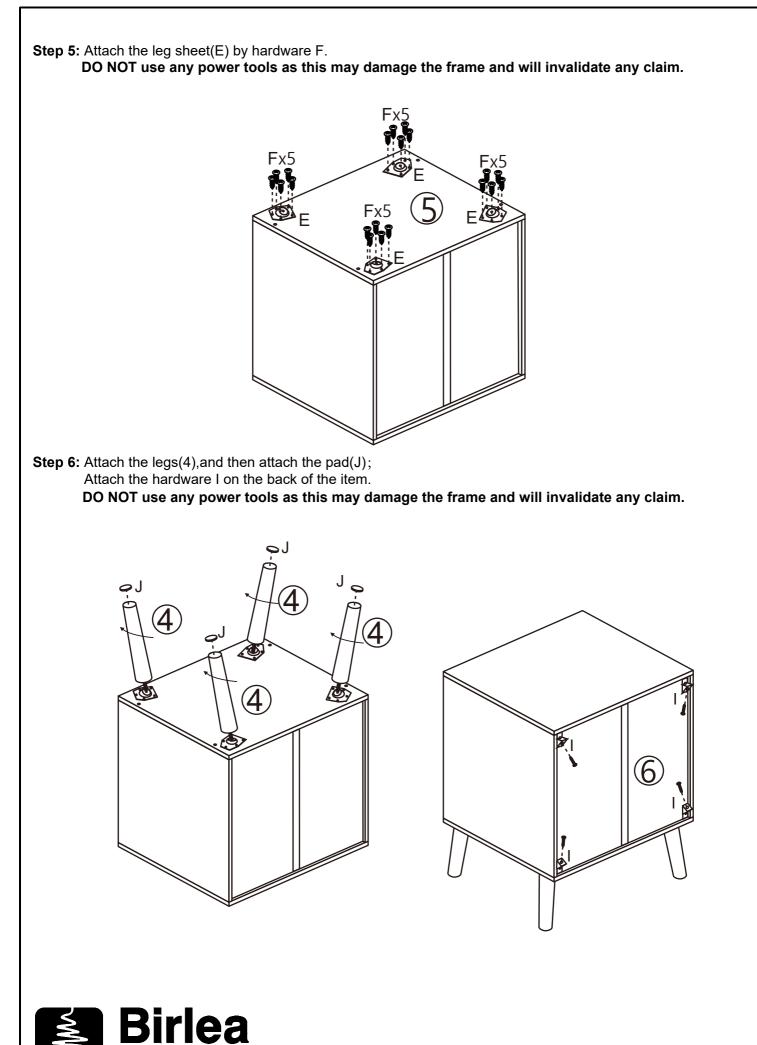

#### ASSEMBLY:

Assembly should be carried out with this item laying flat, not standing upright. Assemble on a soft, clean surface to prevent damages. To erase the numbers printed on the pieces, use the rubber inside the accessories pack.

#### **HEALTH & SAFETY:**

DO NOT use this product if any parts are missing, damaged or worn. DO NOT use this product unless all fixings are secured. Always use on a level, even surface.

#### **CARE & MAINTENANCE:**

Periodically check all screws & fixings to ensure they are secure. DO NOT push this product as this will cause damage. Always lift this product with two people to repositions. Keep any sharp objects away from this product.