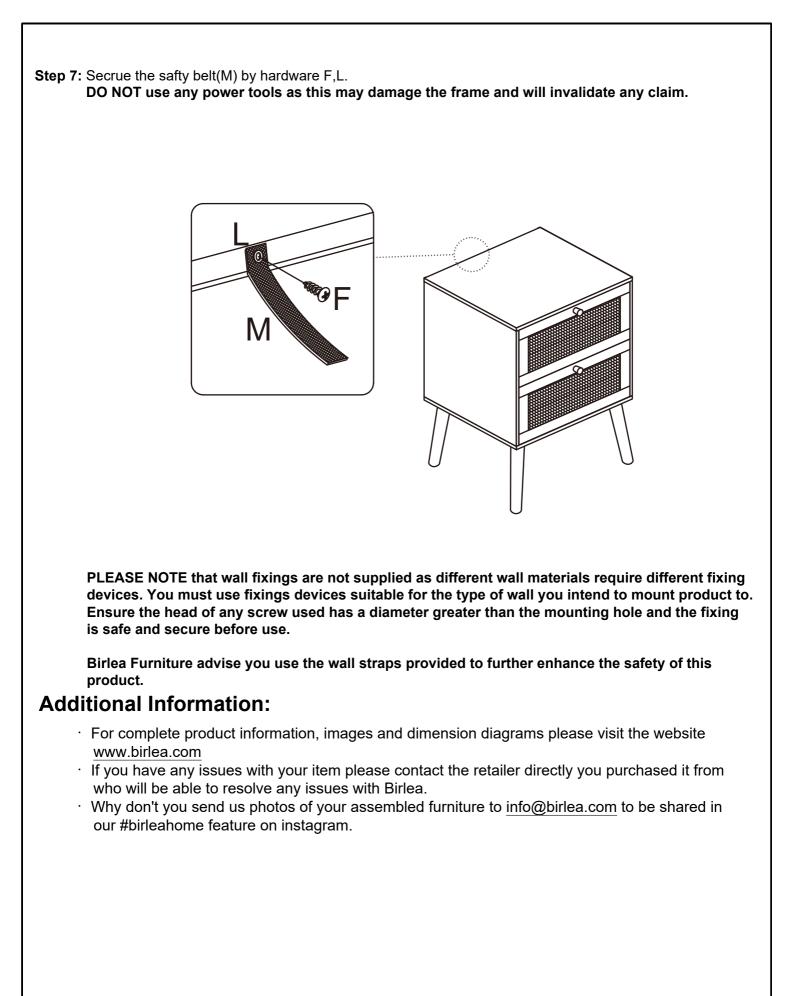

#### ASSEMBLY:

Assembly should be carried out with this item laying flat, not standing upright. Assemble on a soft, clean surface to prevent damages. To erase the numbers printed on the pieces, use the rubber inside the accessories pack.

#### **HEALTH & SAFETY:**

DO NOT use this product if any parts are missing, damaged or worn. DO NOT use this product unless all fixings are secured. Always use on a level, even surface.

#### **CARE & MAINTENANCE:**

Periodically check all screws & fixings to ensure they are secure. DO NOT push this product as this will cause damage. Always lift this product with two people to repositions. Keep any sharp objects away from this product.

may remain. \*\* Note : To secure the item to the wall.