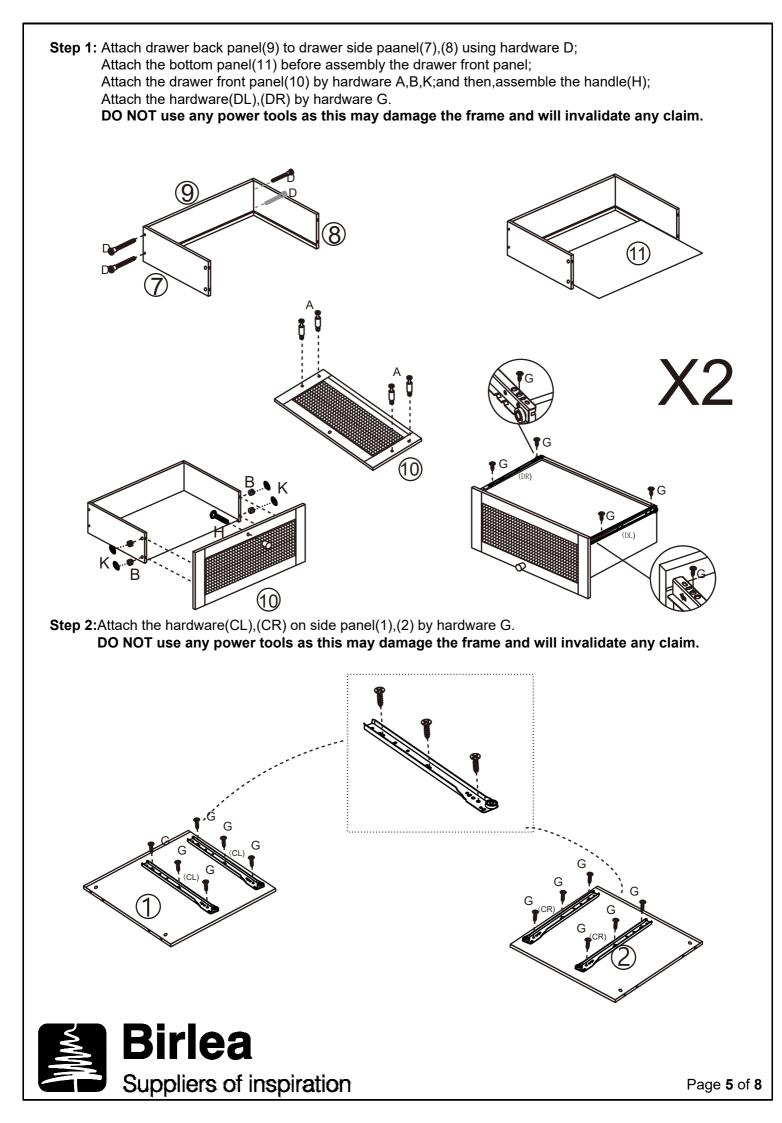

#### ASSEMBLY:

Assembly should be carried out with this item laying flat, not standing upright. Assemble on a soft, clean surface to prevent damages. To erase the numbers printed on the pieces, use the rubber inside the accessories pack.

Page 3 of 8

| Parts List                                                         |                    |     |     | Hardware List |                     |                                       |     |
|--------------------------------------------------------------------|--------------------|-----|-----|---------------|---------------------|---------------------------------------|-----|
| Part                                                               | Description        | Box | Qty | Part          | Description         |                                       | Qty |
| 1                                                                  | Side Panel(Left)   | 1   | 1   | Α             | Cam Bolt            | \$)                                   | 12  |
| 2                                                                  | Side Panel(Right)  | 1   | 1   | В             | Cam Lock            | A A A A A A A A A A A A A A A A A A A | 12  |
| 3                                                                  | Top Panel          | 1   | 1   | С             | Wooden Dowel        |                                       | 8   |
| 4                                                                  | Wooden Leg         | 1   | 4   | D             | Screw               | A)Danananana                          | 8   |
| 5                                                                  | Bottom Panel       | 1   | 1   | E             | Metal Sheet         |                                       | 4   |
| 6                                                                  | Back Panel         | 1   | 1   | F             | Screw               | ADDDD                                 | 21  |
| 7                                                                  | Drawer Side(Left)  | 1   | 2   | G             | Screw               | E Man                                 | 20  |
| 8                                                                  | Drawer Side(Right) | 1   | 2   | Н             | Handle+Screw        | <b>~</b> 0                            | 2   |
| 9                                                                  | Drawer Back        | 1   | 2   | I             | Plastic Wedge+Screw | 1                                     | 4   |
| 10                                                                 | Drawer Front       | 1   | 2   | J             | Foot pad            | 0                                     | 4   |
| 11                                                                 | Drawer Bottom      | 1   | 2   | К             | Hole sticker        |                                       | 8   |
|                                                                    |                    |     |     | L             | Washer              | $\bigcirc$                            | 1   |
|                                                                    |                    |     |     | М             | Safe strap          |                                       | 1   |
|                                                                    |                    |     |     | N             | Screw               | O International                       | 4   |
|                                                                    |                    |     |     | 0             | Allen Key           |                                       | 1   |
|                                                                    |                    |     |     | DL            | Rail                |                                       | 2   |
|                                                                    |                    |     |     | DR            | Rail                |                                       | 2   |
| ** You will need a small mallet and a<br>screwdriver for assembly. |                    |     |     | CL            | Rail                | <u>a + 10 </u>                        | 2   |
| ** Some screws and wooden dowel may remain.                        |                    |     |     | CR            | Rail                |                                       | 2   |