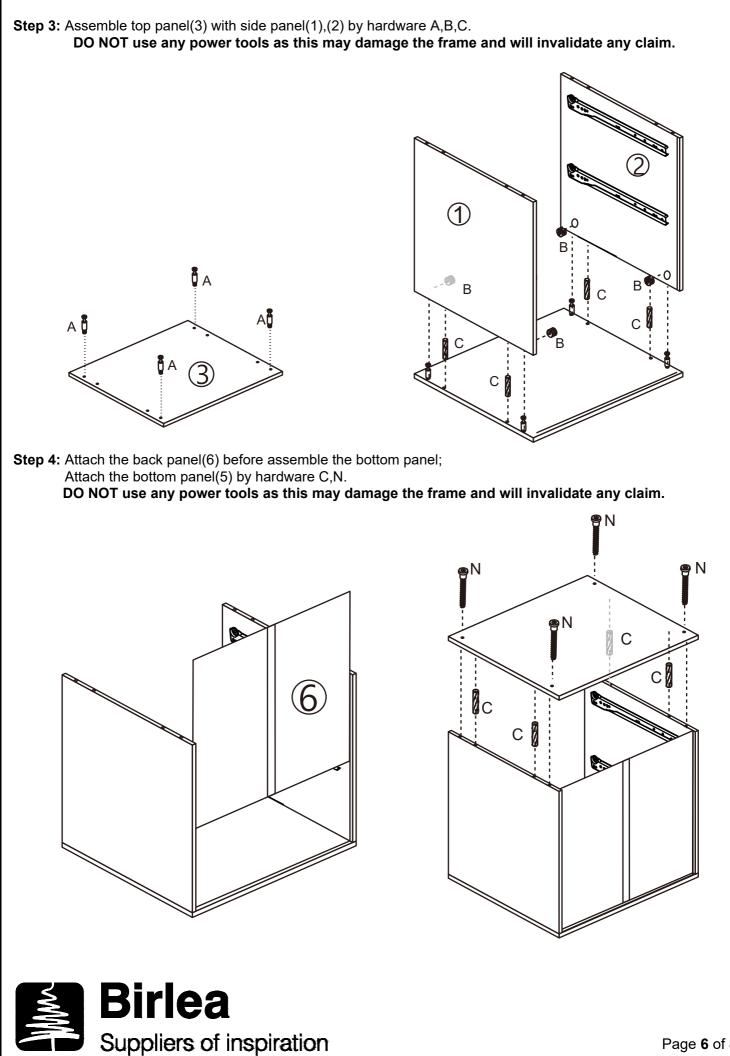

#### ASSEMBLY:

Assembly should be carried out with this item laying flat, not standing upright. Assemble on a soft, clean surface to prevent damages. To erase the numbers printed on the pieces, use the rubber inside the accessories pack.

Page 3 of 8

| Parts List                                                         |                    |     |     | Hardware List |                     |                                       |     |
|--------------------------------------------------------------------|--------------------|-----|-----|---------------|---------------------|---------------------------------------|-----|
| Part                                                               | Description        | Box | Qty | Part          | Description         |                                       | Qty |
| 1                                                                  | Side Panel(Left)   | 1   | 1   | Α             | Cam Bolt            | \$)                                   | 12  |
| 2                                                                  | Side Panel(Right)  | 1   | 1   | В             | Cam Lock            | A A A A A A A A A A A A A A A A A A A | 12  |
| 3                                                                  | Top Panel          | 1   | 1   | С             | Wooden Dowel        |                                       | 8   |
| 4                                                                  | Wooden Leg         | 1   | 4   | D             | Screw               | A)Danananana                          | 8   |
| 5                                                                  | Bottom Panel       | 1   | 1   | E             | Metal Sheet         |                                       | 4   |
| 6                                                                  | Back Panel         | 1   | 1   | F             | Screw               | ADDDD                                 | 21  |
| 7                                                                  | Drawer Side(Left)  | 1   | 2   | G             | Screw               | E Man                                 | 20  |
| 8                                                                  | Drawer Side(Right) | 1   | 2   | Н             | Handle+Screw        | <b>~</b> 0                            | 2   |
| 9                                                                  | Drawer Back        | 1   | 2   | I             | Plastic Wedge+Screw | 1                                     | 4   |
| 10                                                                 | Drawer Front       | 1   | 2   | J             | Foot pad            | 0                                     | 4   |
| 11                                                                 | Drawer Bottom      | 1   | 2   | К             | Hole sticker        |                                       | 8   |
|                                                                    |                    |     |     | L             | Washer              | $\bigcirc$                            | 1   |
|                                                                    |                    |     |     | М             | Safe strap          |                                       | 1   |
|                                                                    |                    |     |     | N             | Screw               | O International                       | 4   |
|                                                                    |                    |     |     | 0             | Allen Key           |                                       | 1   |
|                                                                    |                    |     |     | DL            | Rail                |                                       | 2   |
|                                                                    |                    |     |     | DR            | Rail                |                                       | 2   |
| ** You will need a small mallet and a<br>screwdriver for assembly. |                    |     |     | CL            | Rail                | <u>a + 10 </u>                        | 2   |
| ** Some screws and wooden dowel may remain.                        |                    |     |     | CR            | Rail                |                                       | 2   |