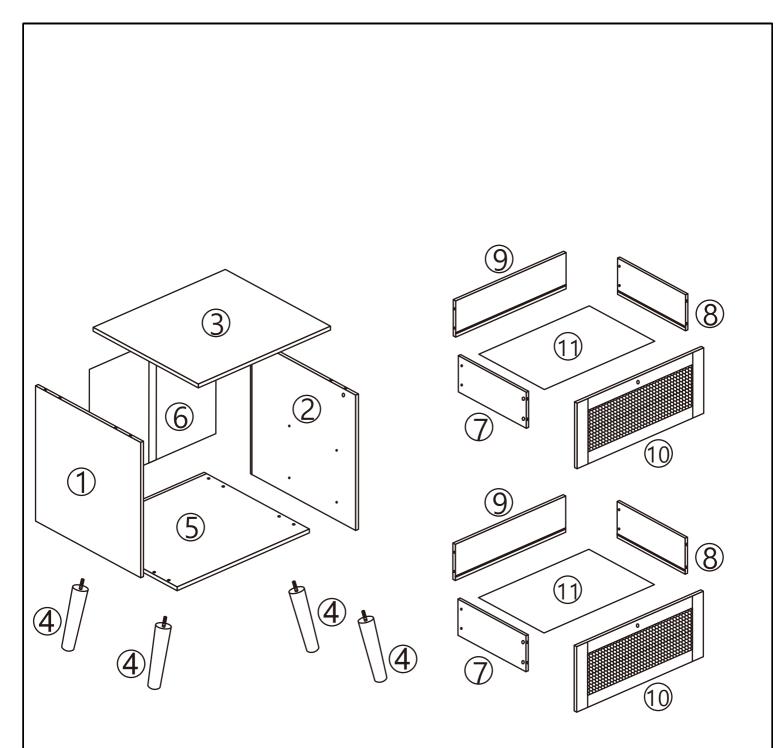

Page 3 of 8

| Parts List                                                         |                    |     |     | Hardware List |                     |                                       |     |
|--------------------------------------------------------------------|--------------------|-----|-----|---------------|---------------------|---------------------------------------|-----|
| Part                                                               | Description        | Box | Qty | Part          | Description         |                                       | Qty |
| 1                                                                  | Side Panel(Left)   | 1   | 1   | Α             | Cam Bolt            | \$)                                   | 12  |
| 2                                                                  | Side Panel(Right)  | 1   | 1   | В             | Cam Lock            | A A A A A A A A A A A A A A A A A A A | 12  |
| 3                                                                  | Top Panel          | 1   | 1   | С             | Wooden Dowel        |                                       | 8   |
| 4                                                                  | Wooden Leg         | 1   | 4   | D             | Screw               | A)Danananana                          | 8   |
| 5                                                                  | Bottom Panel       | 1   | 1   | E             | Metal Sheet         |                                       | 4   |
| 6                                                                  | Back Panel         | 1   | 1   | F             | Screw               | ADDDD                                 | 21  |
| 7                                                                  | Drawer Side(Left)  | 1   | 2   | G             | Screw               | E Man                                 | 20  |
| 8                                                                  | Drawer Side(Right) | 1   | 2   | Н             | Handle+Screw        | <b>~</b> 0                            | 2   |
| 9                                                                  | Drawer Back        | 1   | 2   | I             | Plastic Wedge+Screw | 1                                     | 4   |
| 10                                                                 | Drawer Front       | 1   | 2   | J             | Foot pad            | 0                                     | 4   |
| 11                                                                 | Drawer Bottom      | 1   | 2   | К             | Hole sticker        |                                       | 8   |
|                                                                    |                    |     |     | L             | Washer              | $\bigcirc$                            | 1   |
|                                                                    |                    |     |     | М             | Safe strap          |                                       | 1   |
|                                                                    |                    |     |     | N             | Screw               | O International                       | 4   |
|                                                                    |                    |     |     | 0             | Allen Key           |                                       | 1   |
|                                                                    |                    |     |     | DL            | Rail                |                                       | 2   |
|                                                                    |                    |     |     | DR            | Rail                |                                       | 2   |
| ** You will need a small mallet and a<br>screwdriver for assembly. |                    |     |     | CL            | Rail                | <u>a + 10 </u>                        | 2   |
| ** Some screws and wooden dowel may remain.                        |                    |     |     | CR            | Rail                |                                       | 2   |