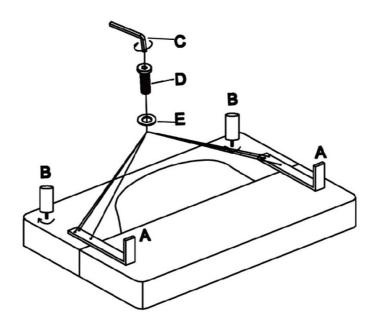

## PARTS INSIDE THE ZIP COMPARTMENT

Birlea

Suppliers of inspiration

| ITEM | DRAWING | DESCRIPTION | Q'TY  |
|------|---------|-------------|-------|
| Α    |         | BACK LEG    | 2 PCS |
| В    |         | FRONT LEG   | 2 PCS |
| С    |         | WRENCH      | 1 PCS |
| D    |         | BOLT        | 6 PCS |
| E    | 0       | WASHER      | 6 PCS |