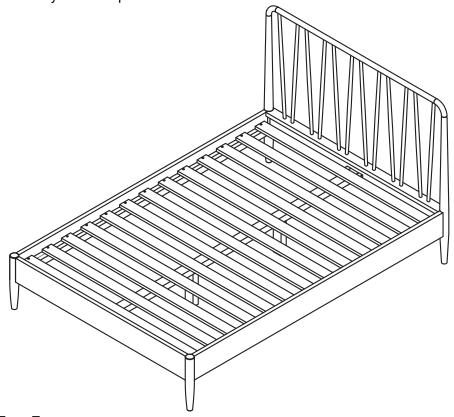

### ASSEMBLY INSTRUCTIONS 180cm JESPER SPINDLE BED

IMPORTANT: READ THESE INSTRUCTIONS CAREFULLY BEFORE ATTEMPTING TO ASSEMBLE OR USE YOUR 180CM JESPER SPINDLE BED.

PLEASE KEEP THESE INSTRUCTIONS FOR FUTURE REFERENCE.