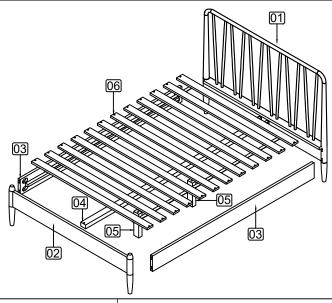

Keep any sharp objects away from this product.

| Part | List         |     |       | Har  | dware List(Box-2) |                 |     |
|------|--------------|-----|-------|------|-------------------|-----------------|-----|
| Part | Description  | Box | QTY   | Part | Description       |                 | QTY |
| 01   | Headboard    | 1   | 1     | Α    | Bolt              | () THORITON     | 2   |
| 02   | Footboard    | 1   | 1     | В    | Guide Screw       | Свиниския плини | 8   |
| 03   | Siderails    | 2   | 2     | С    | Plastic Washer    | Ø               | 8   |
| 04   | Centre Rail  | 2   | 1     | D    | Spring Washer     |                 | 8   |
| 05   | Support Legs | 1   | 2     | Е    | Flat Washer       |                 | 8   |
| 06   | Slats        | 1   | 1 Set | F    | Allen Key         | 6               | 1   |
|      |              |     |       | G    | Screws            | ⊕mmn>           | 28  |
|      |              |     |       | Н    | Wooden Dowel      |                 | 8   |
|      |              |     |       | I    | M10# Spanner      | <u>S</u>        | 1   |
|      |              |     |       | K    | M6 Nuts           | 8               | 1   |