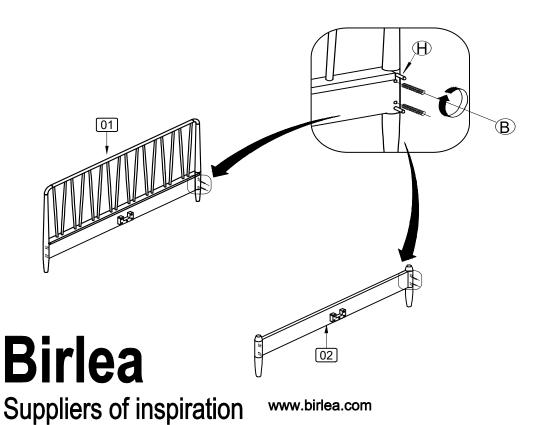

<sup>\*\*</sup> You will need a screwdriver for assembly.

STEP 1 Attach the hardware part B&H to Headboard(01) and footboard(02)

DO NOT use any power tools as this may damage the frame and will invalidate any claim.