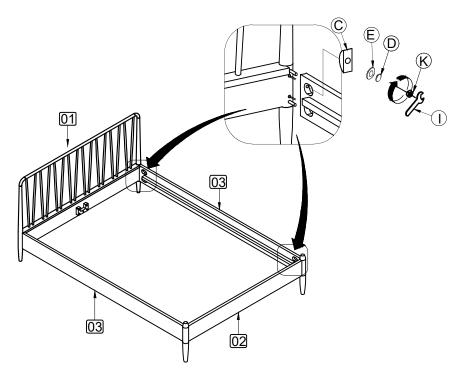

Page 2 of 5

STEP 2 Use Spanner(I) fix the Siderails(03) together with Headboard(01)&Footboard(02) by Hardware C,E,D,K. **DO NOT** use any power tools as this may damage the frame and will invalidate any claim.