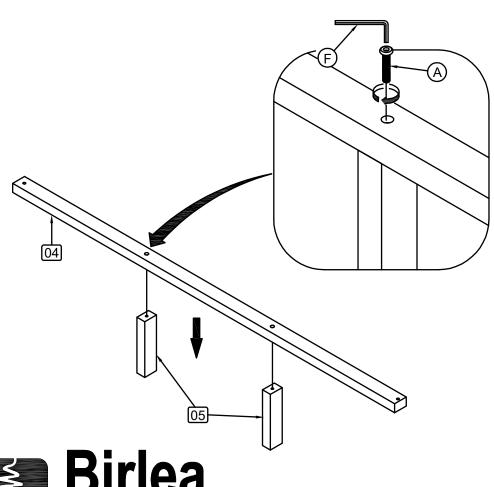

STEP 3 Attach Support legs(05) to Centre Panel(04) using HardwareF,A. **DO NOT** use any power tools as this may damage the frame and will invalidate any claim.

**Birlea** 

Suppliers of inspiration

www.birlea.com