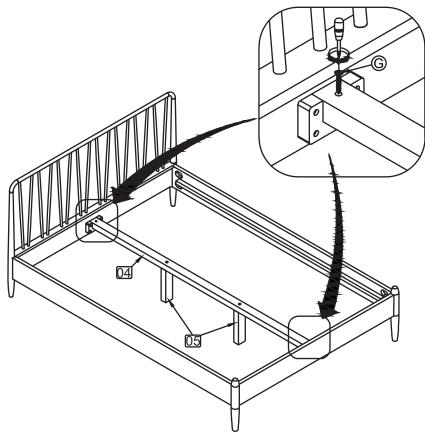

**STEP 4** Attach the Centre panel (04) to Headboard(01)&Footboard(02) by Hardware(G) with a screwdriver(not provided).

**DO NOT** sue any power tools as this may damage the frame and will invalidate any claim.