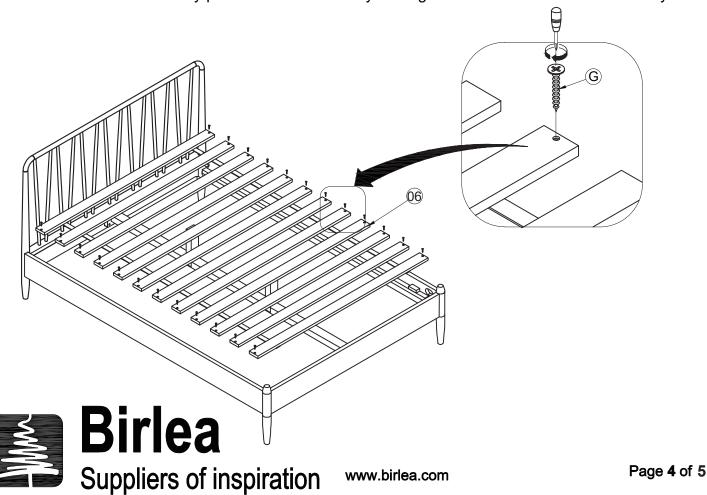

STEP 5 Attach the Slats(06) to Siderails(03) by Hardware(G) with a screwdriver(not provided).

DO NOT sue any power tools as this may damage the frame and will invalidate any claim.