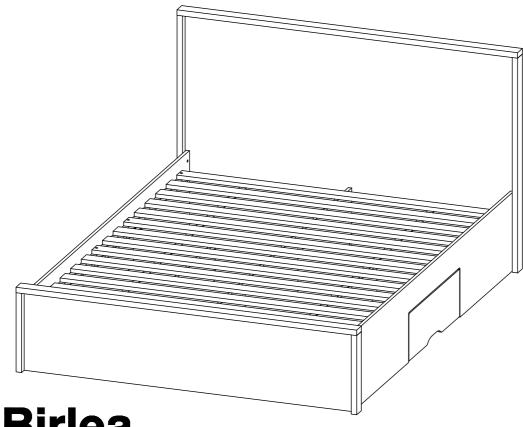

#### ASSEMBLY INSTRUCTIONS 150CM STOCKWELL BED RUSTIC OAK EFFECT

# IMPORTANT : READ THESE INSTRUCTIONS CAREFULLY BEFORE ATTEMPTING TO ASSEMBLE OR USE YOUR 150CM STOCKWELL BED RUSTIC.