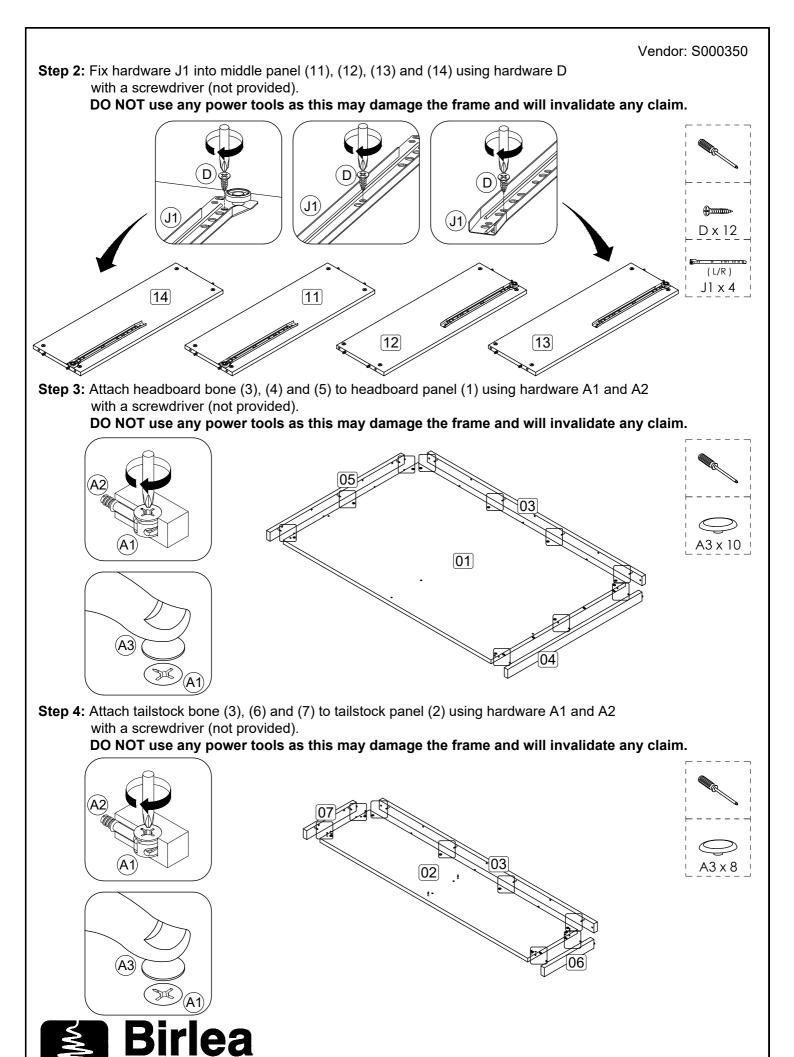

## Suppliers of inspiration

3 x 16

Step 5: Attach middle panel (11) and (12) to bed side panel (8) and center panel (10) then attach another middle panel (13) and (14) to bed side panel (9) and center panel (10) using hardware A1 and A2 with a screwdriver (not provided).

DO NOT use any power tools as this may damage the frame and will invalidate any claim.

**Step 6:** Attach bed side panel (8), (9) and center panel (10) to tailstock panel (2) using hardware A1 and A2 with a screwdriver (not provided).

DO NOT use any power tools as this may damage the frame and will invalidate any claim.

Step 7: Attach headboard panel (1) to bed side panel (8), (9) and center panel (10) using hardware C, G and H. DO NOT use any power tools as this may damage the frame and will invalidate any claim.