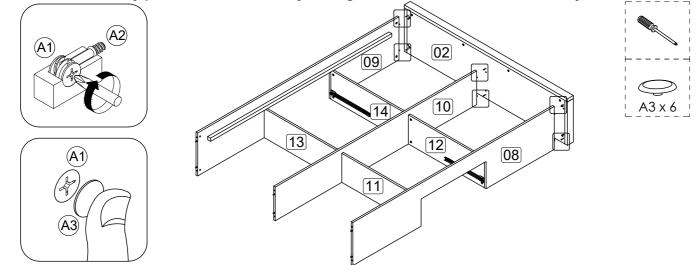

DO NOT use any power tools as this may damage the frame and will invalidate any claim.

**Step 6:** Attach bed side panel (8), (9) and center panel (10) to tailstock panel (2) using hardware A1 and A2 with a screwdriver (not provided).

DO NOT use any power tools as this may damage the frame and will invalidate any claim.

Step 7: Attach headboard panel (1) to bed side panel (8), (9) and center panel (10) using hardware C, G and H. DO NOT use any power tools as this may damage the frame and will invalidate any claim.