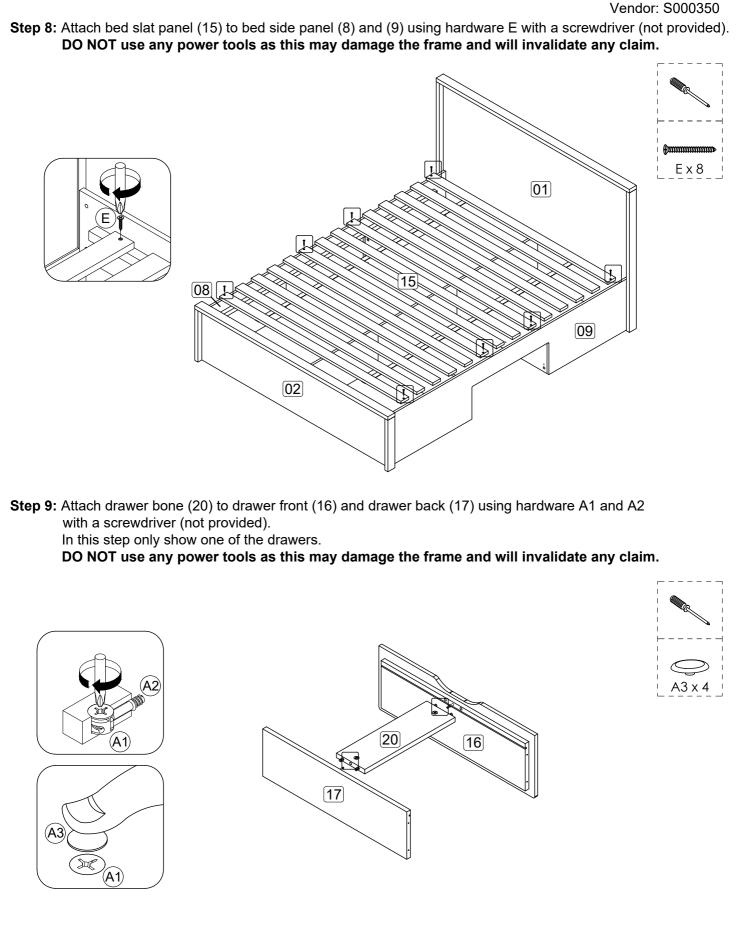

3 x 16

Step 5: Attach middle panel (11) and (12) to bed side panel (8) and center panel (10) then attach another middle panel (13) and (14) to bed side panel (9) and center panel (10) using hardware A1 and A2 with a screwdriver (not provided).

DO NOT use any power tools as this may damage the frame and will invalidate any claim.



**Step 6:** Attach bed side panel (8), (9) and center panel (10) to tailstock panel (2) using hardware A1 and A2 with a screwdriver (not provided).

DO NOT use any power tools as this may damage the frame and will invalidate any claim.



Step 7: Attach headboard panel (1) to bed side panel (8), (9) and center panel (10) using hardware C, G and H. DO NOT use any power tools as this may damage the frame and will invalidate any claim.



#### Vendor: S000350







- For complete product information, images and dimension diagrams please visit the website <u>www.birlea.com</u>
- If you have any issues with your item please contact the retailer directly you purchased it from who will be able to resolve any issues with Birlea.
- Why don't you send us photos of your assembled furniture to <u>info@birlea.com</u> to be shared in our #birleahome feature on instagram.