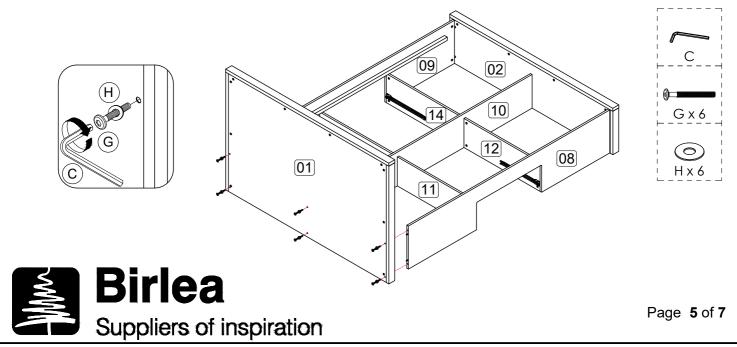

DO NOT use any power tools as this may damage the frame and will invalidate any claim.

Step 7: Attach headboard panel (1) to bed side panel (8), (9) and center panel (10) using hardware C, G and H. DO NOT use any power tools as this may damage the frame and will invalidate any claim.