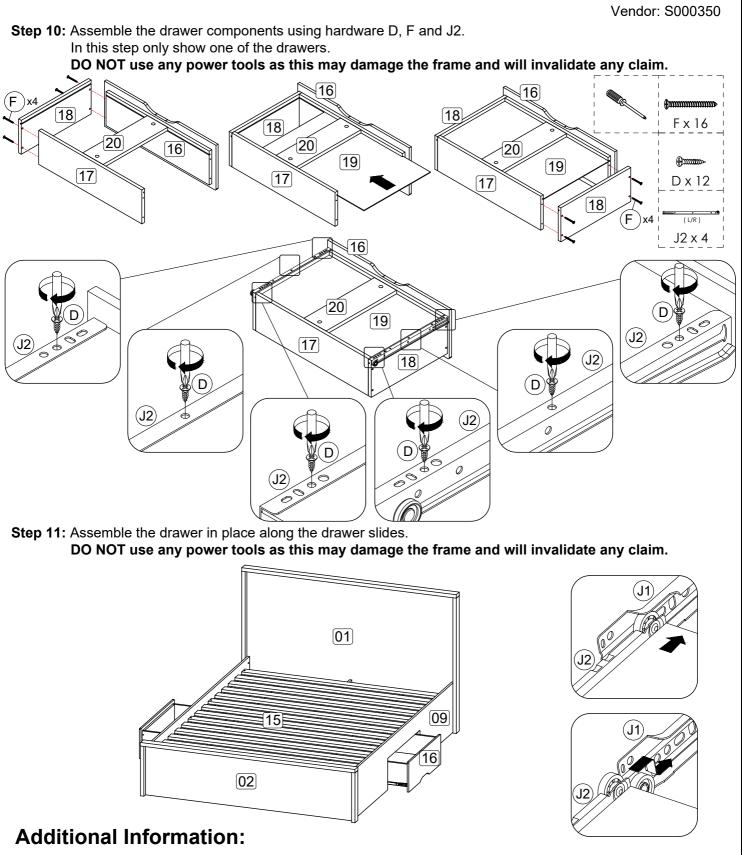

#### ASSEMBLY:

Assembly should be carried out with this item laying flat, not standing upright. Assemble on a soft, clean surface to prevent damages. To erase the numbers printed on the pieces, use the rubber inside the accessories pack.