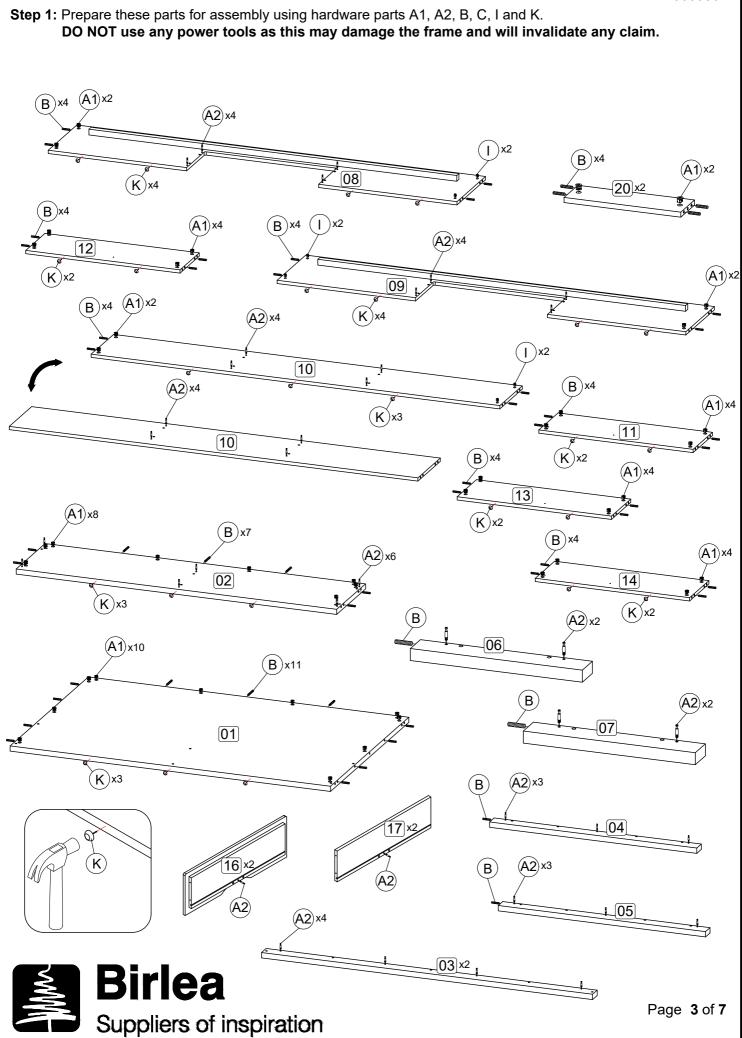

| Parts List |                            |     |     | Hardware List (BOX 3)                                                                                                                    |                                 |                    |     |
|------------|----------------------------|-----|-----|------------------------------------------------------------------------------------------------------------------------------------------|---------------------------------|--------------------|-----|
| Part       | Descripion                 | Box | Qty | Part                                                                                                                                     | Description                     |                    | Qty |
| 01         | Headboard panel            | 1   | 1   | A1                                                                                                                                       | Cam lock                        | XX<br>XX           | 44  |
| 02         | Tailstock panel            | 3   | 1   | A2                                                                                                                                       | Minifix screw                   | ())) <b>()</b> ()) | 44  |
| 03         | Headboard & tailstock bone | 3   | 2   | A3                                                                                                                                       | Plastic cap                     | Э                  | 44  |
| 04         | Headboard bone (Left)      | 3   | 1   | В                                                                                                                                        | M8 x 30mm Wood Dowel            |                    | 58  |
| 05         | Headboard bone (Right)     | 3   | 1   | С                                                                                                                                        | Allen key M4                    |                    | 1   |
| 06         | Tailstock bone (Left)      | 3   | 1   | D                                                                                                                                        | M3.5 x 16mm C.B Screw           | (f)                | 24  |
| 07         | Tailstock bone (Right)     | 3   | 1   | E                                                                                                                                        | M4 x 32mm C.B Screw             | Dannanne-          | 8   |
| 08         | Bed side panel ( Left )    | 2   | 1   | F                                                                                                                                        | M4 x 38mm C.B Screw             | +                  | 16  |
| 09         | Bed side panel ( Right )   | 2   | 1   | G                                                                                                                                        | JCBC Screw M6 x 60mm            | 0                  | 6   |
| 10         | Center panel               | 2   | 1   | н                                                                                                                                        | Flat washer M6 x 20mm           | 0                  | 6   |
| 11         | Middle panel (1)           | 3   | 1   | I                                                                                                                                        | JRN nut                         | Ĩ                  | 6   |
| 12         | Middle panel (2)           | 3   | 1   | J1                                                                                                                                       | 16" Drawer slide (Left / Right) | <b></b>            | 4   |
| 13         | Middle panel (3)           | 3   | 1   | J2                                                                                                                                       | 16" Drawer slide (Left / Right) |                    | 4   |
| 14         | Middle panel (4)           | 3   | 1   | K                                                                                                                                        | 5/8 PCV Nail Leg                | Ø                  | 25  |
| 15         | Bed slat panel             | 4   | 1   | <ul> <li>** You will need a small mallet and a screwdriver for assembly.</li> <li>** Some screws and wooden dowel may remain.</li> </ul> |                                 |                    |     |
| 16         | Drawer front               | 3   | 2   |                                                                                                                                          |                                 |                    |     |
| 17         | Drawer back                | 3   | 2   |                                                                                                                                          |                                 |                    |     |
| 18         | Drawer side                | 3   | 4   |                                                                                                                                          |                                 |                    |     |
| 19         | Drawer bottom              | 1   | 2   | 1                                                                                                                                        |                                 |                    |     |
| 20         | Drawer bone                | 2   | 2   |                                                                                                                                          |                                 |                    |     |