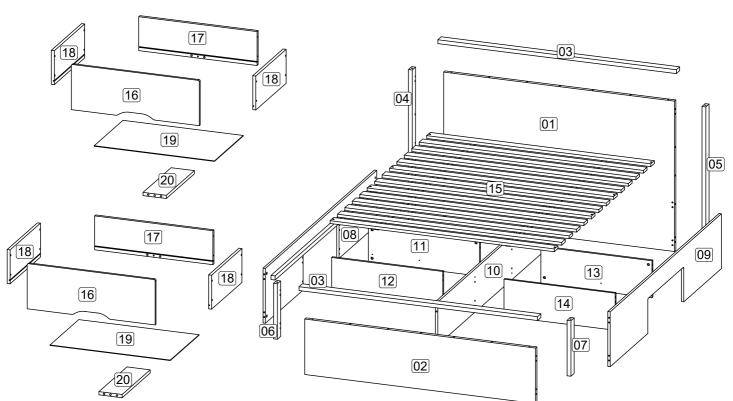

| Parts List |                            |     |     | Hardware List (BOX 3)                                                                                                                    |                                 |                    |     |
|------------|----------------------------|-----|-----|------------------------------------------------------------------------------------------------------------------------------------------|---------------------------------|--------------------|-----|
| Part       | Descripion                 | Box | Qty | Part                                                                                                                                     | Description                     |                    | Qty |
| 01         | Headboard panel            | 1   | 1   | A1                                                                                                                                       | Cam lock                        | XX<br>XX           | 44  |
| 02         | Tailstock panel            | 3   | 1   | A2                                                                                                                                       | Minifix screw                   | ())) <b>()</b> ()) | 44  |
| 03         | Headboard & tailstock bone | 3   | 2   | A3                                                                                                                                       | Plastic cap                     | Э                  | 44  |
| 04         | Headboard bone (Left)      | 3   | 1   | В                                                                                                                                        | M8 x 30mm Wood Dowel            |                    | 58  |
| 05         | Headboard bone (Right)     | 3   | 1   | С                                                                                                                                        | Allen key M4                    |                    | 1   |
| 06         | Tailstock bone (Left)      | 3   | 1   | D                                                                                                                                        | M3.5 x 16mm C.B Screw           | (f)                | 24  |
| 07         | Tailstock bone (Right)     | 3   | 1   | E                                                                                                                                        | M4 x 32mm C.B Screw             | Dannanne-          | 8   |
| 08         | Bed side panel ( Left )    | 2   | 1   | F                                                                                                                                        | M4 x 38mm C.B Screw             | +                  | 16  |
| 09         | Bed side panel ( Right )   | 2   | 1   | G                                                                                                                                        | JCBC Screw M6 x 60mm            | 0                  | 6   |
| 10         | Center panel               | 2   | 1   | н                                                                                                                                        | Flat washer M6 x 20mm           | 0                  | 6   |
| 11         | Middle panel (1)           | 3   | 1   | I                                                                                                                                        | JRN nut                         | Ĩ                  | 6   |
| 12         | Middle panel (2)           | 3   | 1   | J1                                                                                                                                       | 16" Drawer slide (Left / Right) | <b></b>            | 4   |
| 13         | Middle panel (3)           | 3   | 1   | J2                                                                                                                                       | 16" Drawer slide (Left / Right) |                    | 4   |
| 14         | Middle panel (4)           | 3   | 1   | K                                                                                                                                        | 5/8 PCV Nail Leg                | Ø                  | 25  |
| 15         | Bed slat panel             | 4   | 1   | <ul> <li>** You will need a small mallet and a screwdriver for assembly.</li> <li>** Some screws and wooden dowel may remain.</li> </ul> |                                 |                    |     |
| 16         | Drawer front               | 3   | 2   |                                                                                                                                          |                                 |                    |     |
| 17         | Drawer back                | 3   | 2   |                                                                                                                                          |                                 |                    |     |
| 18         | Drawer side                | 3   | 4   |                                                                                                                                          |                                 |                    |     |
| 19         | Drawer bottom              | 1   | 2   | 1                                                                                                                                        |                                 |                    |     |
| 20         | Drawer bone                | 2   | 2   |                                                                                                                                          |                                 |                    |     |