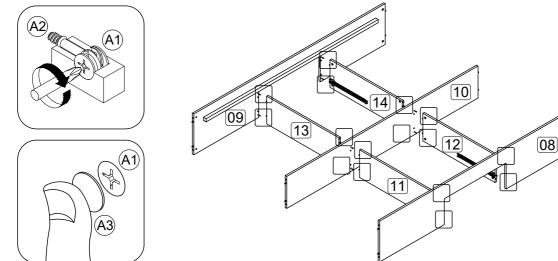

## Suppliers of inspiration

3 x 16

Step 5: Attach middle panel (11) and (12) to bed side panel (8) and center panel (10) then attach another middle panel (13) and (14) to bed side panel (9) and center panel (10) using hardware A1 and A2 with a screwdriver (not provided).

DO NOT use any power tools as this may damage the frame and will invalidate any claim.

**Step 6:** Attach bed side panel (8), (9) and center panel (10) to tailstock panel (2) using hardware A1 and A2 with a screwdriver (not provided).