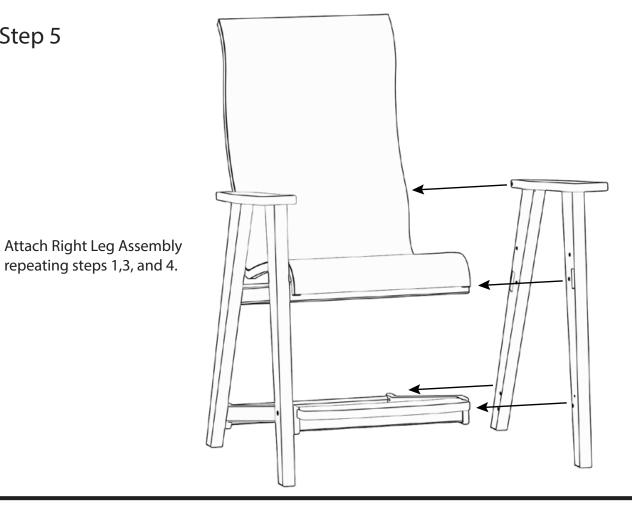

### Step 3

## Step 4

Attach Footrest Assembly to Leg Assembly using (3) 11/4" Bolts.

Rev1.0 3 of 4

Rev1.0