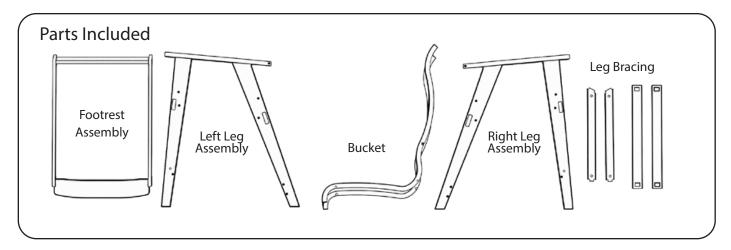

# Hardware Included 1½"Bolt x 6 1¼"Bolt x 10 2½"Screw x 2

Step 1

Step 2

Connect Leg Bracing as shown below.

Rev1.0 2 of 4