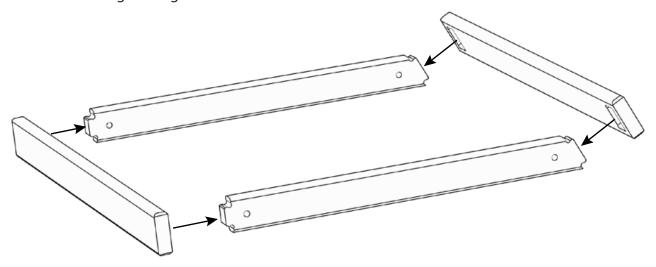

# Hardware Included 1½"Bolt x 6 1¼"Bolt x 10 2½"Screw x 2

Step 1

Step 2

Connect Leg Bracing as shown below.

Rev1.0 2 of 4