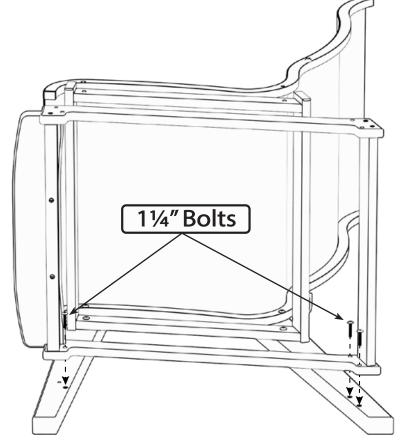

# Hardware Included 1½"Bolt x 6 1¼"Bolt x 10 2½"Screw x 2

Step 1

Step 2

Connect Leg Bracing as shown below.

Rev1.0 2 of 4