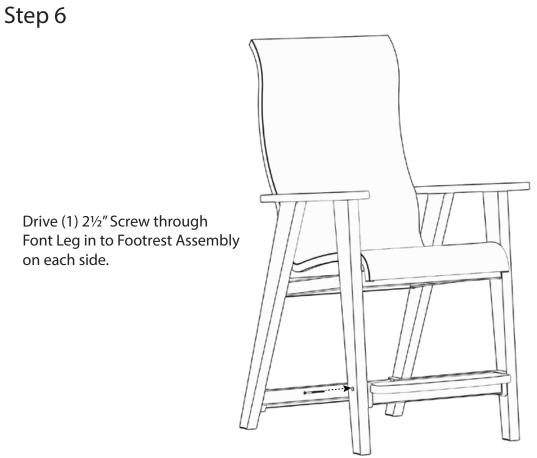

## Step 4

Attach Footrest Assembly to Leg Assembly using (3) 11/4" Bolts.

Rev1.0 3 of 4

Rev1.0