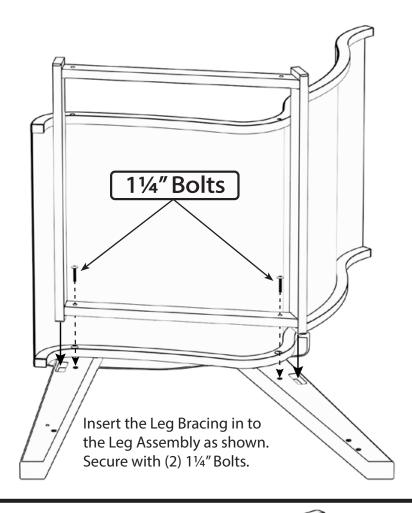

# Hardware Included 1½"Bolt x 6 1¼"Bolt x 10 2½"Screw x 2

Step 1

Step 2

Connect Leg Bracing as shown below.

Rev1.0 2 of 4