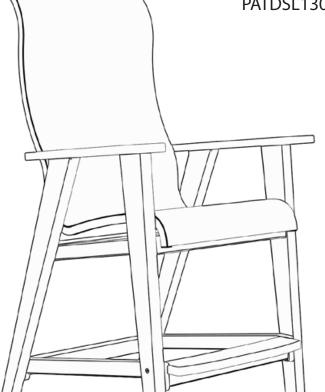

# PADDY O'

# furniture

Sling Balcony Chair PATDSL1303-FO

Sling Bar Chair PATDSL1305-FO



#### **Tools Required**

- \* Drill
- \*T20 torx (star) driver bit
- \* Philips head driver bit
- \* Rubber Mallet

#### **Assembly Tips**

- \* Perform assembly on a clean, soft surface to prevent parts from being scratched
- \* Always start bolts by hand to prevent cross threading
- \* If your drill has a clutch set it to medium torq. Once parts are pulled together, add 1/4 to 1/2 turn.

# Hardware Included 1½"Bolt x 6 1¼"Bolt x 10 2½"Screw x 2



Step 1



Step 2

Connect Leg Bracing as shown below.



Rev1.0 2 of 4

### Step 3



## Step 4



Attach Footrest Assembly to Leg Assembly using (3) 11/4" Bolts.

Rev1.0 3 of 4







Rev1.0