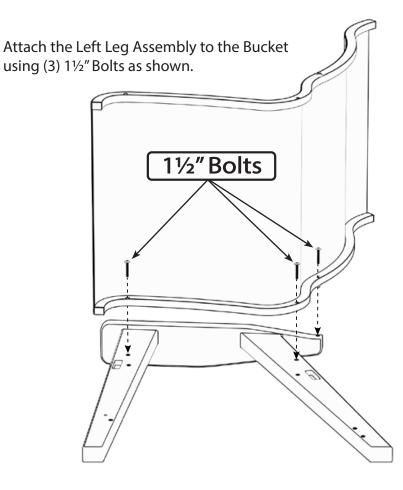

# Hardware Included 1½"Bolt x 6 1¼"Bolt x 10 2½"Screw x 2

Step 1

Step 2

Connect Leg Bracing as shown below.

Rev1.0 2 of 4